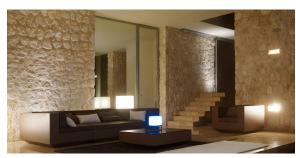

rom: Professional XLR DMX and Home WIFI DMX. (Remote control included). Optional battery

RGBW LED BATTERY Ref. 54068Y



Unit with internal lighting with battery-powered RGBW LED technology. Includes charger and remote control for switching colors and charger. Available only in matte ice white finish.

RGBW LED DMX BATTERY Ref. 54068DY



Unit with internal lighting with RGBW LED technology and remote control unit for switching colors. Also controlLED by DMX-1024 (wireless), enabling communication between one or more products simultaneously via the DMX

## **VOUDOM**

transmitter (not included). There are two options to choose from: Professional XLR DMX and Home WIFI DMX. (Remote control included).

#### estructura

#### ALUMINIUM Ref. VVAR00489





black

# **VOUDOM**

## **Ambients**