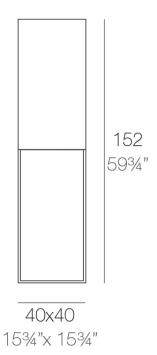

Products / Lamps / Vela High Cube Lamp 40x40x152

# Vela high cube lamp 40x40x152

by Ramón Esteve

The Vela collection, designed by Ramón Esteve for Vondom, offers a wide range of outdoor furniture and planters that combine the comfort and warmth of indoor furniture. With a design that balances proportions and geometric lines, Vela transforms any space into a cosy and elegant retreat.

### Description

Made of polyethylene resin by rotational moulding. 100% Recyclable. Item suitable for indoor and outdoor use. Available in different finishes.

Weight: 10.5 Kg

VELA Lámpara Cubo Alto 152 VELA Lamp High Cube 152