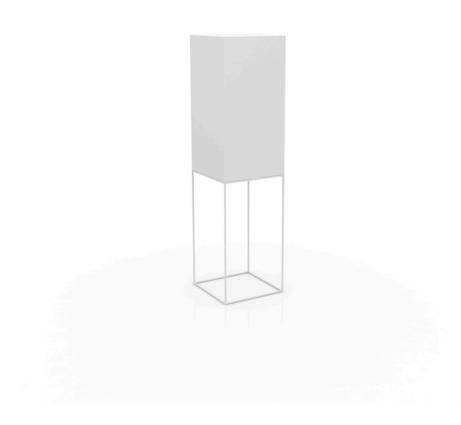

# Vela high cube lamp 40x40x152

by Ramón Esteve

The Vela collection, designed by Ramón Esteve for Vondom, offers a wide range of outdoor furniture and planters that combine the comfort and warmth of indoor furniture. With a design that balances proportions and geometric lines, Vela transforms any space into a cosy and elegant retreat.

### Description

Made of polyethylene resin by rotational moulding. 100% Recyclable. Item suitable for indoor and outdoor use. Available in different finishes.

Weight: 10.5 Kg

VELA Lámpara Cubo Alto 152 VELA Lamp High Cube 152