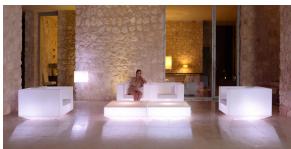

# Vela high cube lamp 40x40x152

by Ramón Esteve

The Vela collection, designed by Ramón Esteve for Vondom, offers a wide range of outdoor furniture and planters that combine the comfort and warmth of indoor furniture. With a design that balances proportions and geometric lines, Vela transforms any space into a cosy and elegant retreat.

#### lighting

WHITE LED Ref. 54068W

ice 2101

White internally lit unit with LED technology. Available only in matte ice white finish.

RGBW LED Ref. 54068L

ice 2101

Unit with internal lighting with RGBW LED technology and remote control unit for switching colors. Available only in matte ice white finish. Remote control included.

## **Ambients**