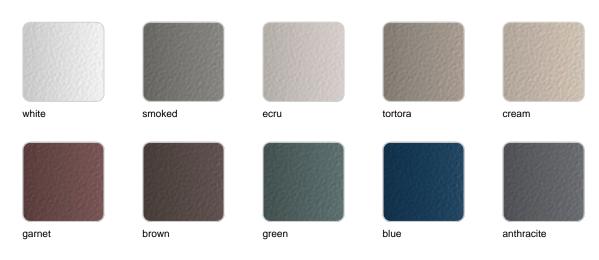

#### **Finishes**

### Description

Made of polyethylene resin by rotational moulding. 100% Recyclable. Item suitable for indoor and outdoor use. Available in different finishes.

Weight: 10.5 Kg

VELA Lámpara Cubo Alto 152 VELA Lamp High Cube 152