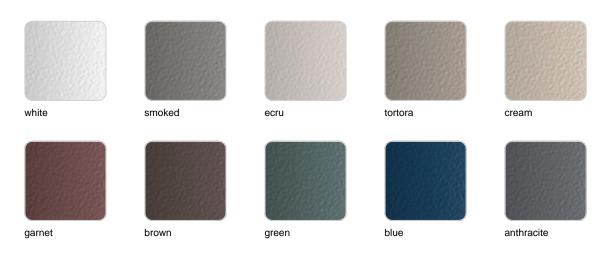

ns to choose from: Professional XLR DMX and Home WIFI DMX. (Remote control included). Optional battery

**RGBW LED BATTERY** Ref. 54067Y



ice 2101

Unit with internal lighting with battery-powered RGBW LED technology. Includes charger and remote control for switching colors and charger. Available only in matte ice white finish.

**RGBW LED DMX BATTERY** Ref. 54067DY



ice 2101

Unit with internal lighting with RGBW LED technology and remote control unit for switching colors. Also controlLED by DMX-1024 (wireless), enabling communication between one or more products simultaneously via the DMX

## **VOUDOM**

transmitter (not included). There are two options to choose from: Professional XLR DMX and Home WIFI DMX. (Remote control included).

#### estructura

#### ALUMINIUM Ref. VVAR00486





black

# **VOUDOM**

## **Ambients**