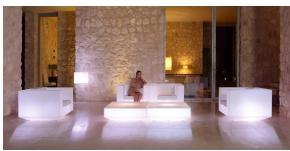

# Vela high cube lamp 40x40x110

by Ramón Esteve

The Vela collection, designed by Ramón Esteve for Vondom, offers a wide range of outdoor furniture and planters that combine the comfort and warmth of indoor furniture. With a design that balances proportions and geometric lines, Vela transforms any space into a cosy and elegant retreat.

## Description

Made of polyethylene resin by rotational moulding. 100% Recyclable. Item suitable for indoor and outdoor use. Available in different finishes.

Weight: 10.5 Kg

40x40 15¾"x 15¾"

> VELA Lámpara Cubo Alto 110 VELA Lamp High Cube 110

## **Ambients**