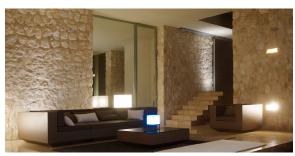

# Vela high cube lamp 40x40x110

by Ramón Esteve

The Vela collection, designed by Ramón Esteve for Vondom, offers a wide range of outdoor furniture and planters that combine the comfort and warmth of indoor furniture. With a design that balances proportions and geometric lines, Vela transforms any space into a cosy and elegant retreat.

## Description

Made of polyethylene resin by rotational moulding. 100% Recyclable. Item suitable for indoor and outdoor use. Available in different finishes.

Weight: 10.5 Kg

40x40 15¾"x 15¾"

> VELA Lámpara Cubo Alto 110 VELA Lamp High Cube 110

## **Ambients**