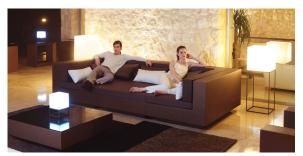

# Vela high cube lamp 40x40x110

by Ramón Esteve

The Vela collection, designed by Ramón Esteve for Vondom, offers a wide range of outdoor furniture and planters that combine the comfort and warmth of indoor furniture. With a design that balances proportions and geometric lines, Vela transforms any space into a cosy and elegant retreat.

## Description

Made of polyethylene resin by rotational moulding. 100% Recyclable. Item suitable for indoor and outdoor use. Available in different finishes.

Weight: 10.5 Kg

40x40 15¾"x 15¾"

> VELA Lámpara Cubo Alto 110 VELA Lamp High Cube 110

## **Ambients**