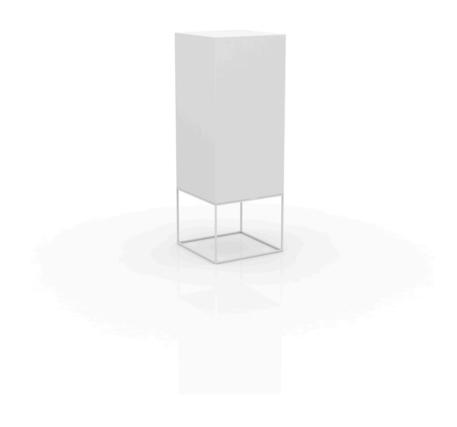

# Vela high cube lamp 40x40x110

by Ramón Esteve

The Vela collection, designed by Ramón Esteve for Vondom, offers a wide range of outdoor furniture and planters that combine the comfort and warmth of indoor furniture. With a design that balances proportions and geometric lines, Vela transforms any space into a cosy and elegant retreat.

## Description

Made of polyethylene resin by rotational moulding. 100% Recyclable. Item suitable for indoor and outdoor use. Available in different finishes.

Weight: 10.5 Kg

40x40 15¾"x 15¾"

> VELA Lámpara Cubo Alto 110 VELA Lamp High Cube 110