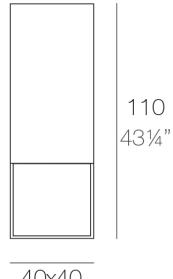

## Description

Made of polyethylene resin by rotational moulding. 100% Recyclable. Item suitable for indoor and outdoor use. Available in different finishes.

Weight: 10.5 Kg

40x40 15¾"x 15¾"

> VELA Lámpara Cubo Alto 110 VELA Lamp High Cube 110