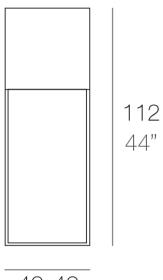

### Description

Made of polyethylene resin by rotational moulding.100% Recyclable. Item suitable for indoor and outdoor use. Available in different finishes.

Weight: 6.69 Kg

40x40 15¾"x 15¾"

VELA Lámpara Cubo 112 VELA Lamp Cube 112