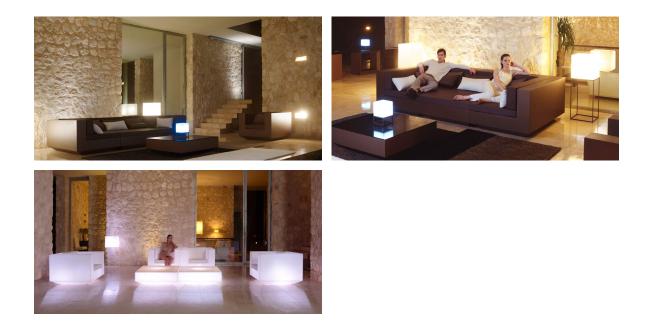

## Vela cube lamp 40x40x112 by Ramón Esteve

The Vela collection, designed by Ramón Esteve for Vondom, offers a wide range of outdoor furniture and planters that combine the comfort and warmth of indoor furniture. With a design that balances proportions and geometric lines, Vela transforms any space into a cosy and elegant retreat.

### Description

Made of polyethylene resin by rotational moulding.100% Recyclable. Item suitable for indoor and outdoor use. Available in different finishes.

Weight: 6.69 Kg

40x40 15¾"x 15¾"

VELA Lámpara Cubo 112 VELA Lamp Cube 112

### Finishes

lighting

WHITE LED Ref. 54065W

ice 2101

White internally lit unit with LED technology. Available only in matte ice white finish.

#### RGBW LED Ref. 54065L

Unit with internal lighting with RGBW LED technology and remote control unit for switching colors. Available only in matte ice white finish. Remote control included.

RGBW LED DMX Ref. 54065D