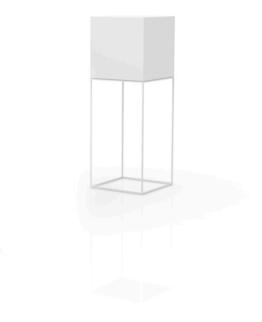

Products / Lamps / Vela Cube Lamp 40x40x112

## Vela cube lamp 40x40x112 by Ramón Esteve

The Vela collection, designed by Ramón Esteve for Vondom, offers a wide range of outdoor furniture and planters that combine the comfort and warmth of indoor furniture. With a design that balances proportions and geometric lines, Vela transforms any space into a cosy and elegant retreat.

### Description

Made of polyethylene resin by rotational moulding.100% Recyclable. Item suitable for indoor and outdoor use. Available in different finishes.

Weight: 6.69 Kg

40x40 15¾"x 15¾"

VELA Lámpara Cubo 112 VELA Lamp Cube 112