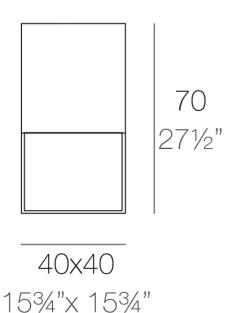

Products / Lamps / Vela Cube Lamp 40x40x70

# Vela cube lamp 40x40x70

by Ramón Esteve

The Vela collection, designed by Ramón Esteve for Vondom, offers a wide range of outdoor furniture and planters that combine the comfort and warmth of indoor furniture. With a design that balances proportions and geometric lines, Vela transforms any space into a cosy and elegant retreat.