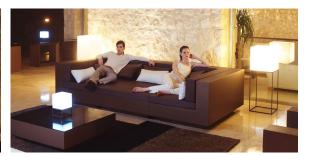

ional XLR DMX and Home WIFI DMX. (Remote control included). Optional battery

RGBW LED BATTERY Ref. 54064Y



Unit with internal lighting with battery-powered RGBW LED technology. Includes charger and remote control for switching colors and charger. Available only in matte ice white finish.

RGBW LED DMX BATTERY Ref. 54064DY



ice 2101

Unit with internal lighting with RGBW LED technology and remote control unit for switching colors. Also controlLED by DMX-1024 (wireless), enabling communication between one or more products simultaneously via the DMX

## **VOUDOM**

transmitter (not included). There are two options to choose from: Professional XLR DMX and Home WIFI DMX. (Remote control included).

#### estructura

#### ALUMINIUM Ref. VVAR00486





black

# **VOUDOM**

## **Ambients**