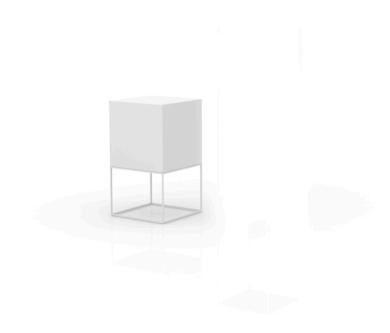

Products / Lamps / Vela Cube Lamp 40x40x70

# Vela cube lamp 40x40x70

by Ramón Esteve

The Vela collection, designed by Ramón Esteve for Vondom, offers a wide range of outdoor furniture and planters that combine the comfort and warmth of indoor furniture. With a design that balances proportions and geometric lines, Vela transforms any space into a cosy and elegant retreat.

## Description

Made of polyethylene resin by rotational moulding.100% Recyclable. Item suitable for indoor and outdoor use. Available in different finishes.

Weight: 6 Kg

VELA Lámpara Cubo 70 VELA Lamp Cube 70