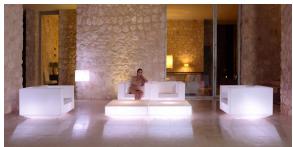

nal XLR DMX and Home WIFI DMX. (Remote control included). Optional battery

RGBW LED BATTERY Ref. 54064Y



Unit with internal lighting with battery-powered RGBW LED technology. Includes charger and remote control for switching colors and charger. Available only in matte ice white finish.

RGBW LED DMX BATTERY Ref. 54064DY



ice 2101

Unit with internal lighting with RGBW LED technology and remote control unit for switching colors. Also controlLED by DMX-1024 (wireless), enabling communication between one or more products simultaneously via the DMX

## **VOUDOM**

transmitter (not included). There are two options to choose from: Professional XLR DMX and Home WIFI DMX. (Remote control included).

#### estructura

#### ALUMINIUM Ref. VVAR00486





black

# **VOUDOM**

## **Ambients**