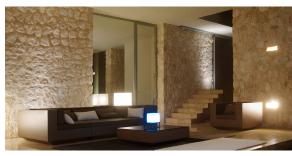

ssional XLR DMX and Home WIFI DMX. (Remote control included). Optional battery

RGBW LED BATTERY Ref. 54064Y



Unit with internal lighting with battery-powered RGBW LED technology. Includes charger and remote control for switching colors and charger. Available only in matte ice white finish.

RGBW LED DMX BATTERY Ref. 54064DY



ice 2101

Unit with internal lighting with RGBW LED technology and remote control unit for switching colors. Also controlLED by DMX-1024 (wireless), enabling communication between one or more products simultaneously via the DMX

## **VOUDOM**

transmitter (not included). There are two options to choose from: Professional XLR DMX and Home WIFI DMX. (Remote control included).

#### estructura

#### ALUMINIUM Ref. VVAR00486





black

# **VOUDOM**

## **Ambients**