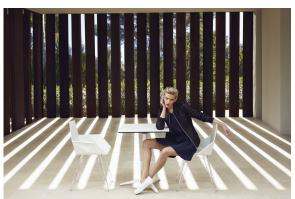

Products / Chairs / Faz Armchair

# Faz armchair

#### by Ramón Esteve

Vondom's Faz collection, designed by Ramón Esteve, is one of the firm's most iconic collections. It stands out for its modular design and sophistication, representing harmony, serenity and timelessness through mineral and emphatic shapes. Faz transforms environments with its unique combination of material and light, creating an enveloping and exclusive atmosphere.



## **VOUDOM**

### Info

### Description

One piece moulded seat and back polypropylene chair, with clear polycarbonate legs. Item suitable for indoor and outdoor use.

Weight: 4.31 Kg



# **VOUDOM**

## **Finishes**

#### finishes

BASIC PP Ref. 54063



Available in various colors

# **VOUDOM**

## **Ambients**