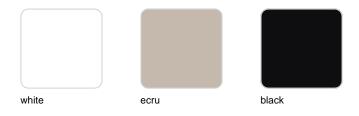

Products / Chairs / Faz Armchair

# Faz armchair

#### by Ramón Esteve

Vondom's Faz collection, designed by Ramón Esteve, is one of the firm's most iconic collections. It stands out for its modular design and sophistication, representing harmony, serenity and timelessness through mineral and emphatic shapes. Faz transforms environments with its unique combination of material and light, creating an enveloping and exclusive atmosphere.



## **VOUDOM**

### Info

### Description

One piece moulded seat and back polypropylene chair, with clear polycarbonate legs. Item suitable for indoor and outdoor use.

Weight: 4.31 Kg



# **VOUDOM**

## **Finishes**

#### finishes

BASIC PP Ref. 54063



Available in various colors

# **VOUDOM**

## **Ambients**