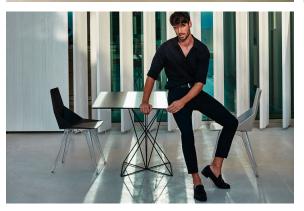

Products / Chairs / Faz Armchair

# Faz armchair

#### by Ramón Esteve

Vondom's Faz collection, designed by Ramón Esteve, is one of the firm's most iconic collections. It stands out for its modular design and sophistication, representing harmony, serenity and timelessness through mineral and emphatic shapes. Faz transforms environments with its unique combination of material and light, creating an enveloping and exclusive atmosphere.



## **VOUDOM**

### Info

### Description

One piece moulded seat and back polypropylene chair, with clear polycarbonate legs. Item suitable for indoor and outdoor use.

Weight: 4.31 Kg



# **VOUDOM**

## **Finishes**

#### finishes

BASIC PP Ref. 54063



Available in various colors

# **VOUDOM**

## **Ambients**