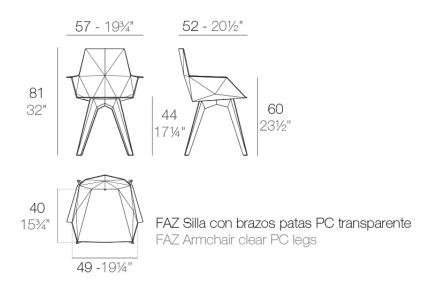

### Description

One piece moulded seat and back polypropylene chair, with clear polycarbonate legs. Item suitable for indoor and outdoor use.

Weight: 4.31 Kg