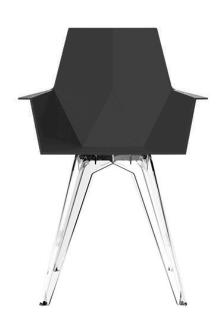

# Faz armchair

### Description

One piece moulded seat and back polypropylene chair, with clear polycarbonate legs. Item suitable for indoor and outdoor use.

Weight: 4.31 Kg