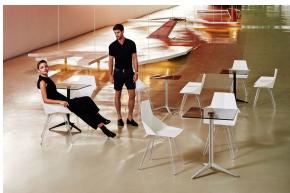

Products / Chairs / Faz Armchair

# Faz armchair

#### by Ramón Esteve

Vondom's Faz collection, designed by Ramón Esteve, is one of the firm's most iconic collections. It stands out for its modular design and sophistication, representing harmony, serenity and timelessness through mineral and emphatic shapes. Faz transforms environments with its unique combination of material and light, creating an enveloping and exclusive atmosphere.



## **VOUDOM**

### Info

### Description

One piece moulded seat and back polypropylene chair, with clear polycarbonate legs. Item suitable for indoor and outdoor use.

Weight: 4.31 Kg



# **VOUDOM**

## **Finishes**

#### finishes

BASIC PP Ref. 54063



Available in various colors

# **VOUDOM**

## **Ambients**