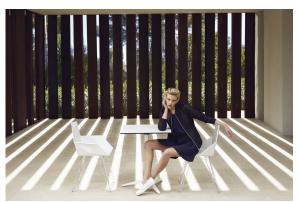

Products / Chairs / Faz Chair

## Faz chair

#### by Ramón Esteve

Vondom's Faz collection, designed by Ramón Esteve, is one of the firm's most iconic collections. It stands out for its modular design and sophistication, representing harmony, serenity and timelessness through mineral and emphatic shapes. Faz transforms environments with its unique combination of material and light, creating an enveloping and exclusive atmosphere.



## **VOUDOM**

### Info

### Description

One piece moulded seat and back polypropylene chair, with clear polycarbonate legs. Item suitable for indoor and outdoor use.

Weight: 3.81 Kg



# **VOUDOM**

### **Finishes**

#### finishes

BASIC PP Ref. 54062



Available in various colors

# **VOUDOM**

## **Ambients**