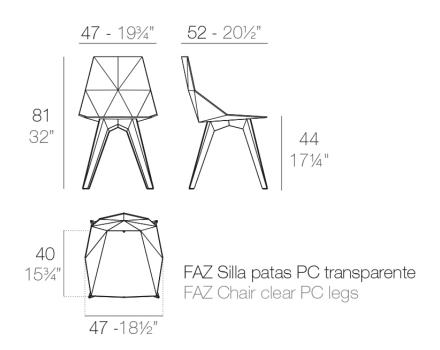

### Description

One piece moulded seat and back polypropylene chair, with clear polycarbonate legs. Item suitable for indoor and outdoor use.

Weight: 3.81 Kg