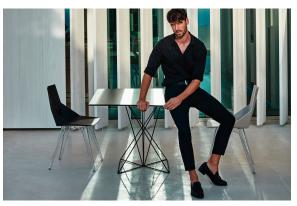

Products / Chairs / Faz Chair

## Faz chair

#### by Ramón Esteve

Vondom's Faz collection, designed by Ramón Esteve, is one of the firm's most iconic collections. It stands out for its modular design and sophistication, representing harmony, serenity and timelessness through mineral and emphatic shapes. Faz transforms environments with its unique combination of material and light, creating an enveloping and exclusive atmosphere.



## **VOUDOM**

### Info

### Description

One piece moulded seat and back polypropylene chair, with clear polycarbonate legs. Item suitable for indoor and outdoor use.

Weight: 3.81 Kg



# **VOUDOM**

### **Finishes**

#### finishes

BASIC PP Ref. 54062



Available in various colors

# **VOUDOM**

## **Ambients**