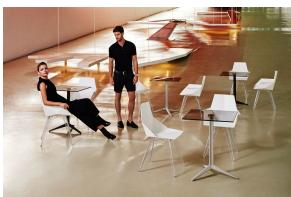

Products / Chairs / Faz Chair

## Faz chair

#### by Ramón Esteve

Vondom's Faz collection, designed by Ramón Esteve, is one of the firm's most iconic collections. It stands out for its modular design and sophistication, representing harmony, serenity and timelessness through mineral and emphatic shapes. Faz transforms environments with its unique combination of material and light, creating an enveloping and exclusive atmosphere.



## **VOUDOM**

### Info

### Description

One piece moulded seat and back polypropylene chair, with clear polycarbonate legs. Item suitable for indoor and outdoor use.

Weight: 3.81 Kg



# **VOUDOM**

### **Finishes**

#### finishes

BASIC PP Ref. 54062



Available in various colors

# **VOUDOM**

## **Ambients**