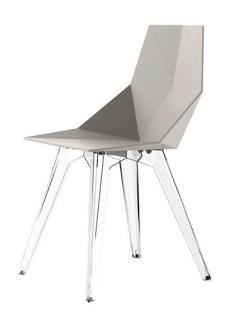

## Faz chair

#### by Ramón Esteve

Vondom's Faz collection, designed by Ramón Esteve, is one of the firm's most iconic collections. It stands out for its modular design and sophistication, representing harmony, serenity and timelessness through mineral and emphatic shapes. Faz transforms environments with its unique combination of material and light, creating an enveloping and exclusive atmosphere.

### Description

One piece moulded seat and back polypropylene chair, with clear polycarbonate legs. Item suitable for indoor and outdoor use.

Weight: 3.81 Kg