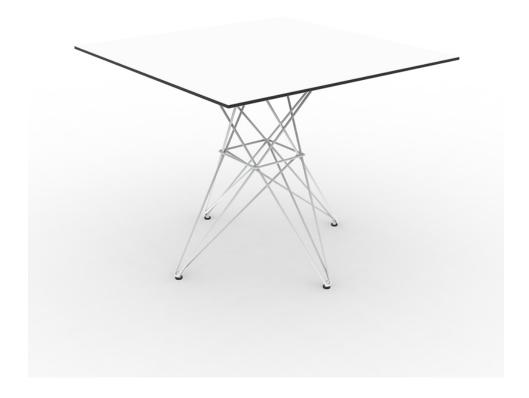

## Faz table stainless base 100x100x72

by Ramón Esteve

Vondom's Faz collection, designed by Ramón Esteve, is one of the firm's most iconic collections. It stands out for its modular design and sophistication, representing harmony, serenity and timelessness through mineral and emphatic shapes. Faz transforms environments with its unique combination of material and light, creating an enveloping and exclusive atmosphere.