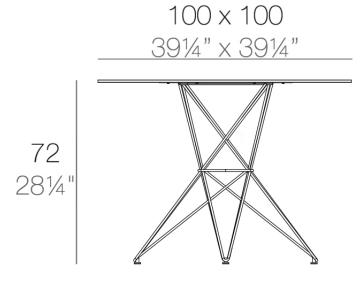

#### Description

Made of polyethylene resin by rotational moulding.100% Recyclable. Item suitable for indoor and outdoor use. Available in different finishes.

Weight: 18.1 Kg

FAZ Mesa Inox 100x100 FAZ Dinning Table Stainless Base 391/4"x 391/4"