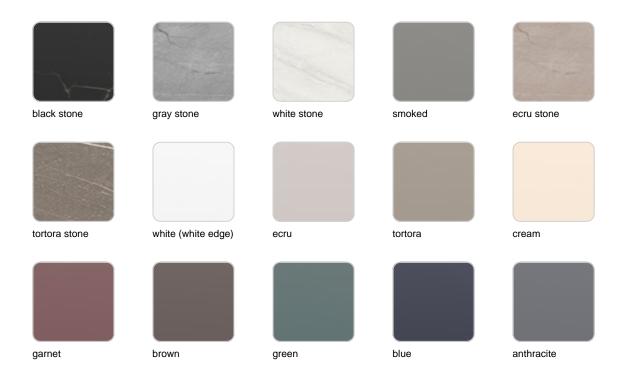

### tabletops

Solid Core Ref. VVAR00555

# **VOUDOM**

HPL Ref. VVAR00555

HPL black edge

#### Solid Core wood Ref. VVAR00555