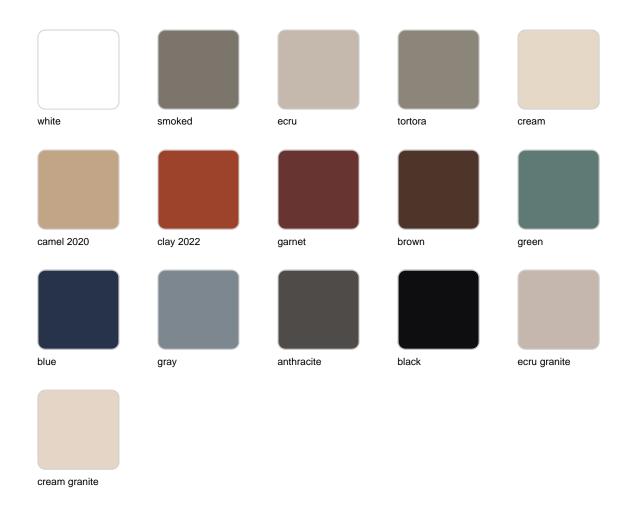

inless Base 100x100x72

## Faz table stainless base 100x100x72

by Ramón Esteve

Vondom's Faz collection, designed by Ramón Esteve, is one of the firm's most iconic collections. It stands out for its modular design and sophistication, representing harmony, serenity and timelessness through mineral and emphatic shapes. Faz transforms environments with its unique combination of material and light, creating an enveloping and exclusive atmosphere.



## **VOUDOM**

#### Info

#### Description

Made of polyethylene resin by rotational moulding.100% Recyclable. Item suitable for indoor and outdoor use. Available in different finishes.

Weight: 18.1 Kg



FAZ Mesa Inox 100x100 FAZ Dinning Table Stainless Base 391/4"x 391/4"

# **VOUDOM**

### **Finishes**

#### finishes

#### BASIC Ref. 54060CB



Matt Polyethylene

### tabletops

Solid Core Ref. VVAR00555

# **VOUDOM**



HPL Ref. VVAR00555



HPL black edge

#### Solid Core wood Ref. VVAR00555