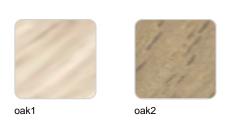

ost iconic collections. It stands out for its modular design and sophistication, representing harmony, serenity and timelessness through mineral and emphatic shapes. Faz transforms environments with its unique combination of material and light, creating an enveloping and exclusive atmosphere.



## **VOUDOM**

#### Info

#### Description

Made of polyethylene resin by rotational moulding.100% Recyclable. Item suitable for indoor and outdoor use. Available in different finishes.

Weight: 18.1 Kg



FAZ Mesa Inox 100x100 FAZ Dinning Table Stainless Base 391/4"x 391/4"

# **VOUDOM**

### **Finishes**

#### finishes

#### BASIC Ref. 54060CB



Matt Polyethylene

### tabletops

Solid Core Ref. VVAR00555

# **VOUDOM**



HPL Ref. VVAR00555



HPL black edge

#### Solid Core wood Ref. VVAR00555