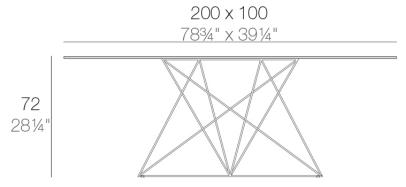

#### Description

Stainless steel legs with lacquer in a colour to match the tabletop. Tabletop is available in HPL or Full White (white only).

Weight: 49.08 Kg

FAZ Mesa Inox 200 x 100 FAZ Dinning Table Stainless Base 783/4"x391/4"