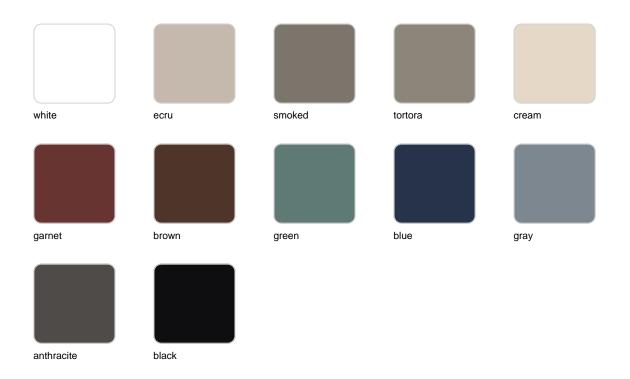

ing Tables / Faz Table Stainless 200x100x72

## Faz table stainless 200x100x72

by Ramón Esteve

Vondom's Faz collection, designed by Ramón Esteve, is one of the firm's most iconic collections. It stands out for its modular design and sophistication, representing harmony, serenity and timelessness through mineral and emphatic shapes. Faz transforms environments with its unique combination of material and light, creating an enveloping and exclusive atmosphere.



## **VOUDOM**

### Info

#### Description

Stainless steel legs with lacquer in a colour to match the tabletop. Tabletop is available in HPL or Full White (white only).

Weight: 49.08 Kg



FAZ Mesa Inox 200 x 100 FAZ Dinning Table Stainless Base 783/4"x391/4"

# **VOUDOM**

### **Finishes**

#### finishes

#### BASIC Ref. 54053B



Matt Polyethylene

# **VOUDOM**

## **Ambients**