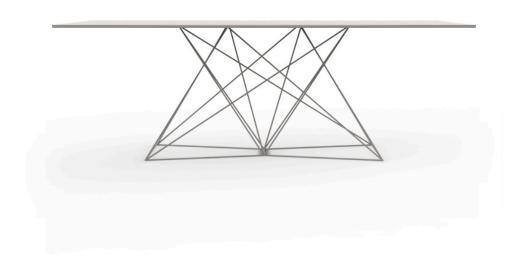

## Faz table stainless 200x100x72

by Ramón Esteve

Vondom's Faz collection, designed by Ramón Esteve, is one of the firm's most iconic collections. It stands out for its modular design and sophistication, representing harmony, serenity and timelessness through mineral and emphatic shapes. Faz transforms environments with its unique combination of material and light, creating an enveloping and exclusive atmosphere.

#### Description

Stainless steel legs with lacquer in a colour to match the tabletop. Tabletop is available in HPL or Full White (white only).

Weight: 49.08 Kg

FAZ Mesa Inox 200 x 100 FAZ Dinning Table Stainless Base 783/4"x391/4"