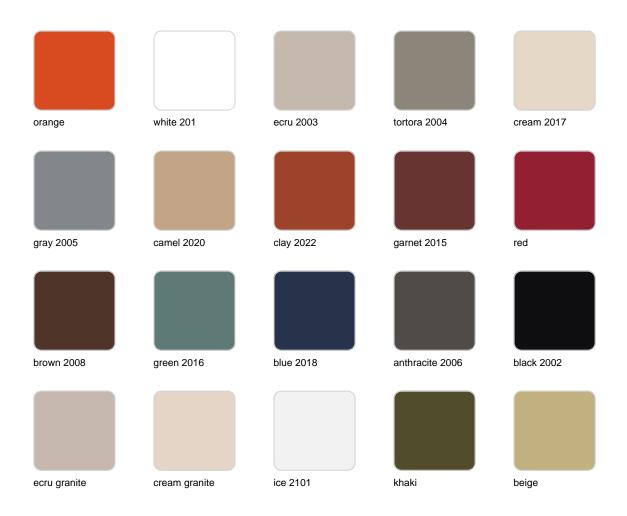

#### finishes

#### BASIC Ref. 54051B

Matt Polyethylene

LACQUERED Ref. 54051F

# **VOUDOM**

Lacquered Polyethylene