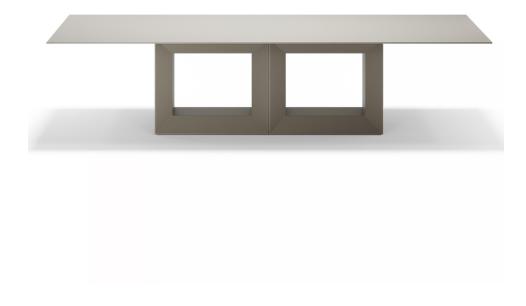

## Vela table xl 300x120x72

by Ramón Esteve

The Vela collection, designed by Ramón Esteve for Vondom, offers a wide range of outdoor furniture and planters that combine the comfort and warmth of indoor furniture. With a design that balances proportions and geometric lines, Vela transforms any space into a cosy and elegant retreat.