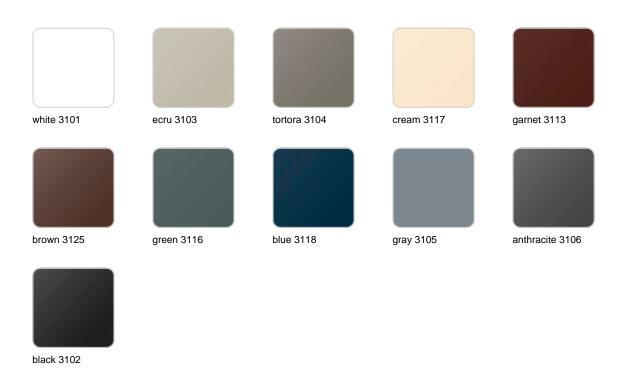

#### finishes

#### BASIC Ref. 54051B

Matt Polyethylene

LACQUERED Ref. 54051F

# **VOUDOM**

Lacquered Polyethylene