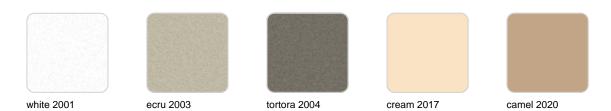

Products / Planters / Vela High Cube Planter 40x40x90

## Vela high cube planter 40x40x90 by Ramón Esteve

The Vela collection, designed by Ramón Esteve for Vondom, offers a wide range of outdoor furniture and planters that combine the comfort and warmth of indoor furniture. With a design that balances proportions and geometric lines, Vela transforms any space into a cosy and elegant retreat.



## Info

### Description

Pot made of polyethylene resin by rotational moulding. 100% Recyclable. Item suitable for indoor and outdoor use. Available in different finishes.

Weight: 13 Kg



### **Finishes**

finishes



#### Matt Polyethylene

#### SELF-WATERING Ref. 54049R





ice 2101

Self-watering system included in all planters except those with basic finish



black 3102

#### Lacquered Polyethylene



### lighting

WHITE LED Ref. 54049W



ice 2101

White internally lit unit with LED technology. Available only in matte ice white finish.

RGBW LED Ref. 54049L



Unit with internal lighting with RGBW LED technology and remote control unit for switching colors. Available only in matte ice white finish. Remote control included.

#### RGBW LED DMX Ref. 54049D



Unit with internal lighting with RGBW LED technology and remote control unit for switching colors. Also controlLED by DMX-1024 (wireless), enabling communication between one or more products simultaneously via the DMX



transmitter (not included). There are two options to choose from: Professional