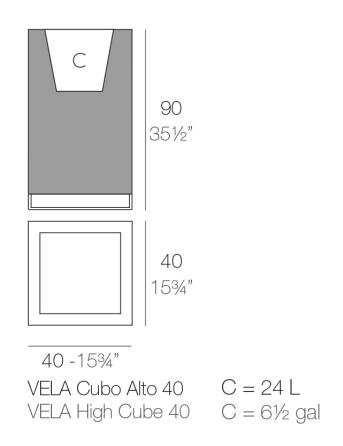

Products / Planters / Vela High Cube Planter 40x40x90

### Description

Pot made of polyethylene resin by rotational moulding. 100% Recyclable. Item suitable for indoor and outdoor use. Available in different finishes.

Weight: 13 Kg