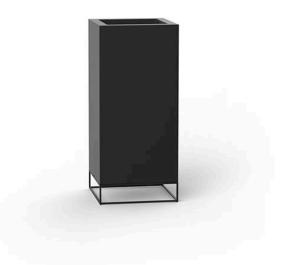

Products / Planters / Vela High Cube Planter 40x40x90

## Vela high cube planter 40x40x90 by Ramón Esteve

The Vela collection, designed by Ramón Esteve for Vondom, offers a wide range of outdoor furniture and planters that combine the comfort and warmth of indoor furniture. With a design that balances proportions and geometric lines, Vela transforms any space into a cosy and elegant retreat.

### Description

Pot made of polyethylene resin by rotational moulding. 100% Recyclable. Item suitable for indoor and outdoor use. Available in different finishes.

Weight: 13 Kg