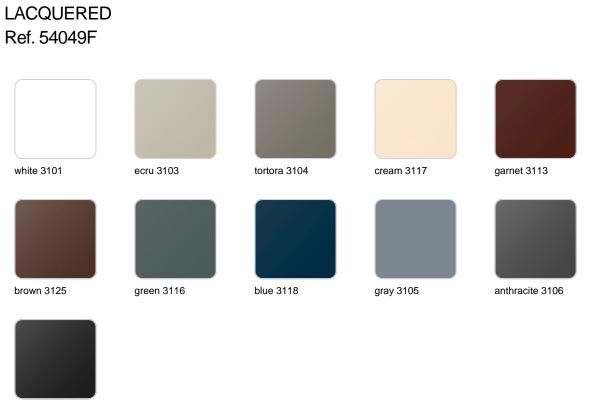

Products / Planters / Vela High Cube Planter 40x40x90

## Vela high cube planter 40x40x90 by Ramón Esteve

The Vela collection, designed by Ramón Esteve for Vondom, offers a wide range of outdoor furniture and planters that combine the comfort and warmth of indoor furniture. With a design that balances proportions and geometric lines, Vela transforms any space into a cosy and elegant retreat.



## Info

### Description

Pot made of polyethylene resin by rotational moulding. 100% Recyclable. Item suitable for indoor and outdoor use. Available in different finishes.

Weight: 13 Kg



### **Finishes**

finishes



#### Matt Polyethylene

#### SELF-WATERING Ref. 54049R





ice 2101

Self-watering system included in all planters except those with basic finish



black 3102

#### Lacquered Polyethylene



### lighting

WHITE LED Ref. 54049W



ice 2101

White internally lit unit with LED technology. Available only in matte ice white finish.

RGBW LED Ref. 54049L



Unit with internal lighting with RGBW LED technology and remote control unit for switching colors. Available only in matte ice white finish. Remote control included.

#### RGBW LED DMX Ref. 54049D



Unit with internal lighting with RGBW LED technology and remote control unit for switching colors. Also controlLED by DMX-1024 (wireless), enabling communication between one or more products simultaneously via the DMX



transmitter (not included). There are two options to choose from: Professional XLR DMX and Home WIFI DMX. (Remote control included). Optional battery

RGBW LED BATTERY Ref