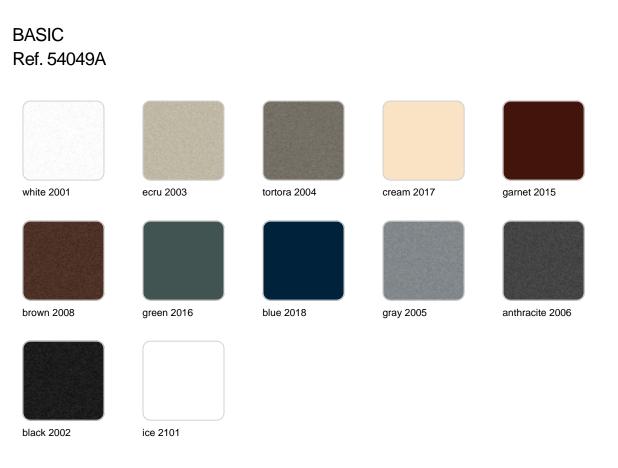

### **Finishes**

finishes

#### Matt Polyethylene

#### SELF-WATERING Ref. 54049R

ice 2101

Self-watering system included in all planters except those with basic finish

black 3102