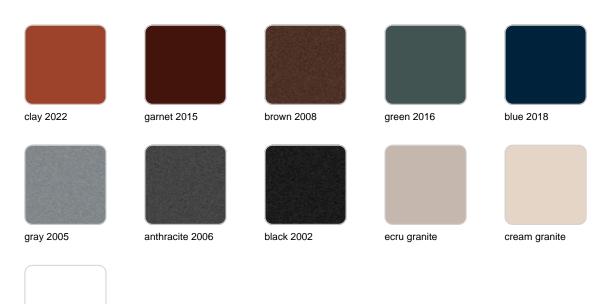

Products / Planters / Vela High Cube Planter 40x40x90

## Vela high cube planter 40x40x90 by Ramón Esteve

The Vela collection, designed by Ramón Esteve for Vondom, offers a wide range of outdoor furniture and planters that combine the comfort and warmth of indoor furniture. With a design that balances proportions and geometric lines, Vela transforms any space into a cosy and elegant retreat.



## Info

### Description

Pot made of polyethylene resin by rotational moulding. 100% Recyclable. Item suitable for indoor and outdoor use. Available in different finishes.

Weight: 13 Kg



### **Finishes**

finishes



#### Matt Polyethylene

#### SELF-WATERING Ref. 54049R





ice 2101

Self-watering system included in all planters except those with basic finish



black 3102

#### Lacquered Polyethylene



### lighting

WHITE LED Ref. 54049W



ice 2101

White internally lit unit with LED technology. Available only in matte ice white finish.

RGBW LED Ref. 54049L



Unit with internal lighting with RGBW LED technology and remote control unit for switching colors. Available only in matte ice white finish. Remote control included.

#### RGBW LED DMX Ref. 54049D



Unit with internal lighting with RGBW LED technology and remote control unit for switching colors. Also controlLED by DMX-1024 (wireless), enabling communication between one or more products simultaneously via the DMX



transmitter (not included). There are two options to choose from: Professional XL