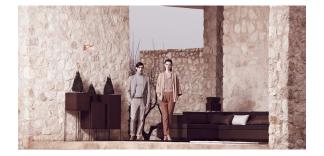

(Remote control included). Optional battery

RGBW LED BATTERY Ref. 54049Y



Unit with internal lighting with battery-powered RGBW LED technology. Includes charger and remote control for switching colors and charger. Available only in matte ice white finish.

#### RGBW LED DMX BATTERY Ref. 54049DY



Unit with internal lighting with RGBW LED technology and remote control unit for switching colors. Also controlLED by DMX-1024 (wireless), enabling communication between one or more products simultaneously via the DMX transmitter (not included). There are two options to choose from: Professional XLR DMX and Home WIFI DMX. (Remote control included).

#### estructura

#### ALUMINIUM Ref. VVAR00491



white











tortora



1.616



garnet



green

blue

anthracite



black



## Ambients