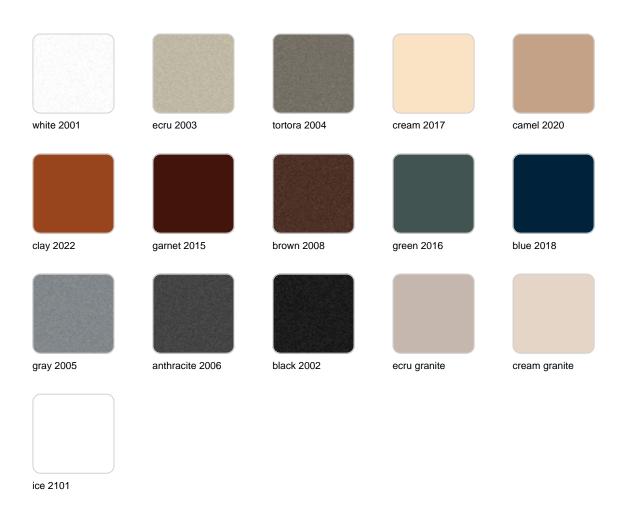

## **Finishes**

#### finishes

#### BASIC Ref. 54048

Matt Polyethylene

LACQUERED Ref. 54048F