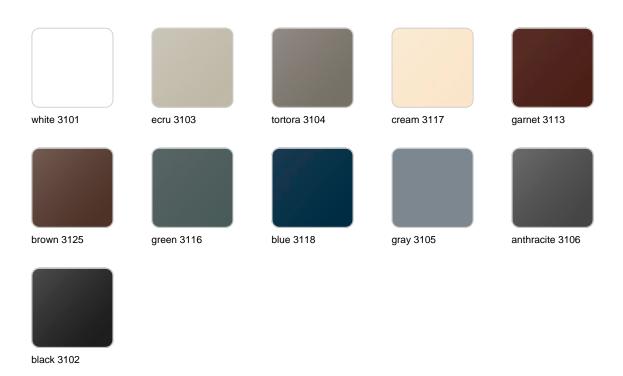

Products / Low Tables / Vela Coffee Table 80x80x30

## Vela coffee table 80x80x30

by Ramón Esteve

The Vela collection, designed by Ramón Esteve for Vondom, offers a wide range of outdoor furniture and planters that combine the comfort and warmth of indoor furniture. With a design that balances proportions and geometric lines, Vela transforms any space into a cosy and elegant retreat.





### Info

### Description

Made of polyethylene resin by rotational moulding.100% Recyclable. Item suitable for indoor and outdoor use. Available in different finishes.

Weight: 11.05 Kg



# **VOUDOM**

## **Accessories**

• TOP

**HPL Solid Core Top** 

# **VOUDOM**

## **Finishes**

#### finishes

#### BASIC Ref. 54048



Matt Polyethylene

LACQUERED Ref. 54048F

# **VOUDOM**



Lacquered Polyethylene

## lighting

WHITE LED Ref. 54048W



ice 2101

White internally lit unit with LED technology. Available only in matte ice white finish.

RGBW LED Ref. 54048L





Unit with internal lighting with RGBW LED technology and remote control unit for switching colors. Available only in matte ice white finish. Remote control included.

RGBW LED DMX Ref. 54048D



Unit with internal lighting with RGBW LED technology and remote control unit for switching colors. Also controlLED by DMX-1024 (wireless), enabling communication between one or more products simultaneously via the DMX transmitter (not included). There are two options to choose from: Professional XLR DMX and Home WIFI DMX. (Remote control included). Optional battery

RGBW LED BATTERY Ref. 54048Y



ice 2101

Unit