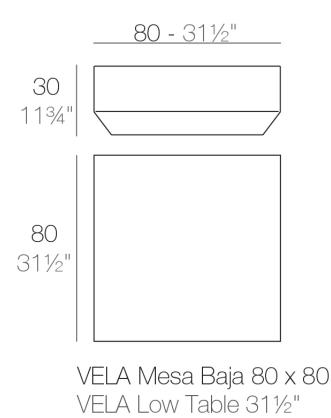

Products / Low Tables / Vela Coffee Table 80x80x30

## Vela coffee table 80x80x30

by Ramón Esteve

The Vela collection, designed by Ramón Esteve for Vondom, offers a wide range of outdoor furniture and planters that combine the comfort and warmth of indoor furniture. With a design that balances proportions and geometric lines, Vela transforms any space into a cosy and elegant retreat.