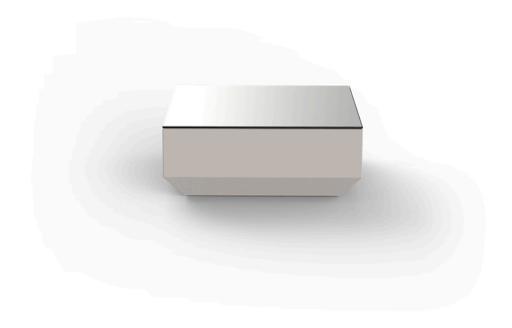

## Vela coffee table 80x80x30

by Ramón Esteve

The Vela collection, designed by Ramón Esteve for Vondom, offers a wide range of outdoor furniture and planters that combine the comfort and warmth of indoor furniture. With a design that balances proportions and geometric lines, Vela transforms any space into a cosy and elegant retreat.

### Description

Made of polyethylene resin by rotational moulding.100% Recyclable. Item suitable for indoor and outdoor use. Available in different finishes.

Weight: 11.05 Kg