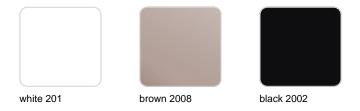

ional XLR DMX and Home WIFI DMX. (Remote control included). Optional battery

RGBW LED BATTERY Ref. 54048Y



ice 2101

Unit with internal lighting with battery-powered RGBW LED technology. Includes charger and remote control for switching colors and charger. Available only in matte ice white finish.

**RGBW LED DMX BATTERY** 



Ref. 54048DY



ice 2101

Unit with internal lighting with RGBW LED technology and remote control unit for switching colors. Also controlLED by DMX-1024 (wireless), enabling communication between one or more products simultaneously via the DMX transmitter (not included). There are two options to choose from: Professional XLR DMX and Home WIFI DMX. (Remote control included).

### tabletops

#### HPL Ref. 54048P



HPL black edge



#### TEMPERED GLASS Ref. 54048C



Security temperate Glass, board thickness 10 mm