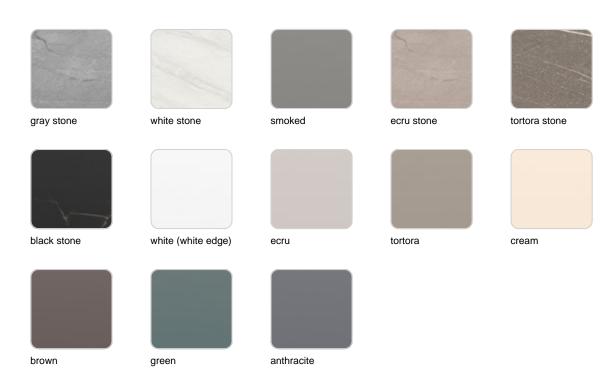

## **Finishes**

#### finishes

#### BASIC Ref. 54048

Matt Polyethylene

LACQUERED Ref. 54048F

# **VOUDOM**

Lacquered Polyethylene