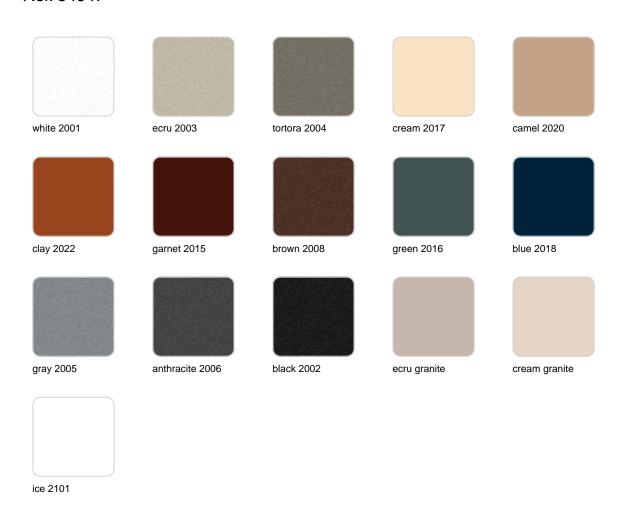

## **Finishes**

#### finishes

#### BASIC Ref. 54047

Matt Polyethylene

LACQUERED Ref. 54047F

Lacquered Polyethylene