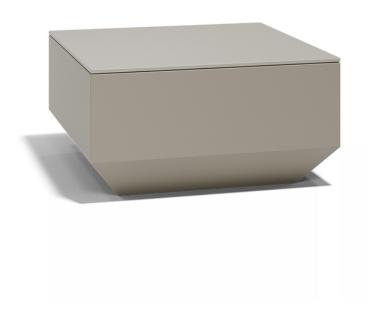

## Vela sunbed table

by Ramón Esteve

The Vela collection, designed by Ramón Esteve for Vondom, offers a wide range of outdoor furniture and planters that combine the comfort and warmth of indoor furniture. With a design that balances proportions and geometric lines, Vela transforms any space into a cosy and elegant retreat.

#### Description

Made of polyethylene resin by rotational moulding.100% Recyclable. Item suitable for indoor and outdoor use. Available in different finishes.

Weight: 3.3 Kg