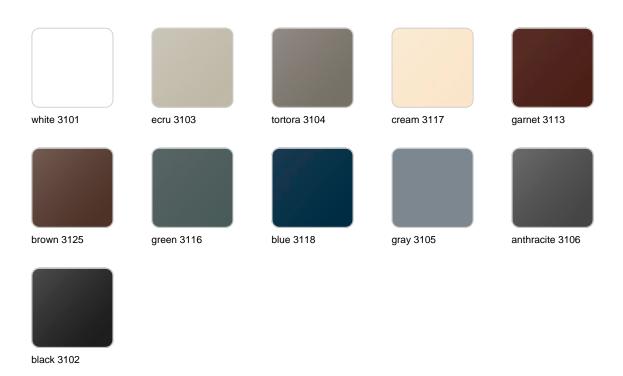

## **Finishes**

#### finishes

#### BASIC Ref. 54047

Matt Polyethylene

LACQUERED Ref. 54047F

Lacquered Polyethylene