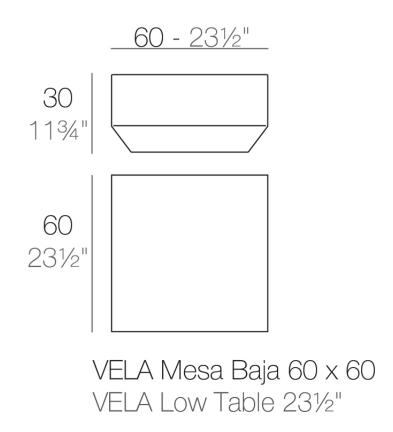

#### Description

Made of polyethylene resin by rotational moulding.100% Recyclable. Item suitable for indoor and outdoor use. Available in different finishes.

Weight: 3.3 Kg