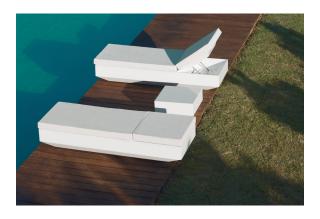

*RGBW LED BATTERY** Ref. 54047Y



ice 2101

Unit with internal lighting with battery-powered RGBW LED technology. Includes charger and remote control for switching colors and charger. Available only in matte ice white finish.

**RGBW LED DMX BATTERY** 



Ref. 54047DY



ice 2101

Unit with internal lighting with RGBW LED technology and remote control unit for switching colors. Also controlLED by DMX-1024 (wireless), enabling communication between one or more products simultaneously via the DMX transmitter (not included). There are two options to choose from: Professional XLR DMX and Home WIFI DMX. (Remote control included).

#### tabletops

**HPL** 

Ref. 54047P







HPL black edge

TEMPERED GLASS Ref. 54047C











Security temperate Glass, board thickness 10 mm

## **Ambients**