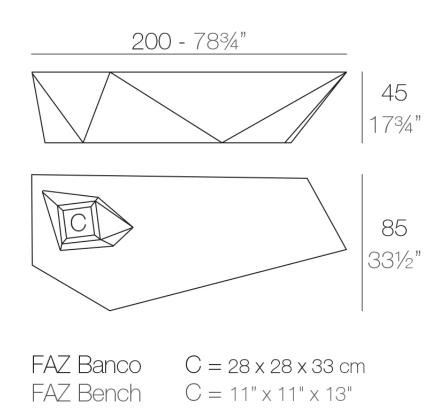

### Description

Made of polyethylene resin by rotational moulding. 100% Recyclable. Item suitable for indoor and outdoor use. Available in different finishes.

Weight: 37 Kg