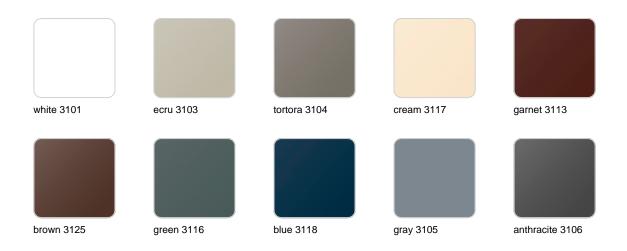

## **Finishes**

#### finishes

#### BASIC Ref. 54046

Matt Polyethylene

SELF-WATERING Ref. 54046R

Self-watering system included in all planters except those with basic finish

#### LACQUERED Ref. 54046F

Lacquered Polyethylene