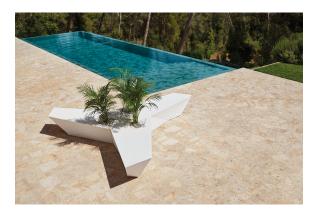

he DMX transmitter (not included). There are two options to choose from: Professional XLR DMX and Home WIFI DMX. (Remote control included). Optional battery

**RGBW LED BATTERY** Ref. 54046Y



Unit with internal lighting with battery-powered RGBW LED technology. Includes charger and remote control for switching colors and charger. Available only in matte ice white finish.

**RGBW LED DMX BATTERY** Ref. 54046DY



ice 2101

Unit with internal lighting with RGBW LED technology and remote control unit for switching colors. Also controlLED by DMX-1024 (wireless), enabling communication between one or more products simultaneously via the DMX



transmitter (not included). There are two options to choose from: Professional XLR DMX and Home WIFI DMX. (Remote control included).

## **Ambients**