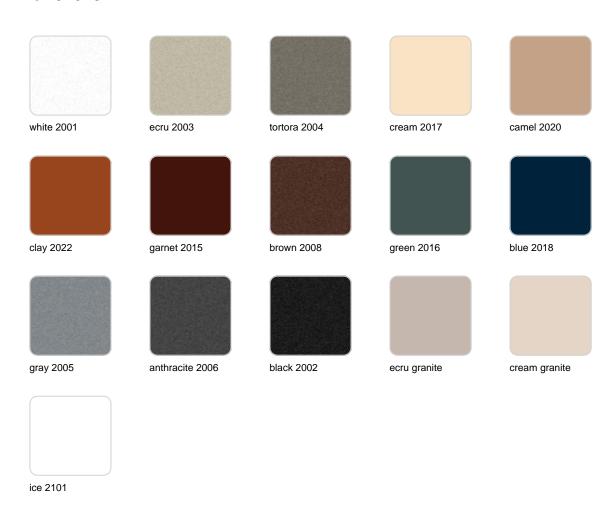

Products / Benches / Faz Bench

## Faz bench

### by Ramón Esteve

Vondom's Faz collection, designed by Ramón Esteve, is one of the firm's most iconic collections. It stands out for its modular design and sophistication, representing harmony, serenity and timelessness through mineral and emphatic shapes. Faz transforms environments with its unique combination of material and light, creating an enveloping and exclusive atmosphere.



### Info

### Description

Made of polyethylene resin by rotational moulding. 100% Recyclable. Item suitable for indoor and outdoor use. Available in different finishes.

Weight: 37 Kg



## **Accessories**

#### • JOINING HARDWARE KIT

Joining hardware kit

• Fabric

Fabric

## **Finishes**

#### finishes

#### BASIC Ref. 54046



Matt Polyethylene

SELF-WATERING Ref. 54046R



Self-watering system included in all planters except those with basic finish

#### LACQUERED Ref. 54046F







Lacquered Polyethylene

### lighting

WHITE LED Ref. 54046W



ice 2101

White internally lit unit with LED technology. Available only in matte ice white finish.

RGBW LED Ref. 54046L



ice 2101

Unit with internal lighting with RGBW LED technology and remote control unit for switching colors. Available only in matte ice white finish. Remote control included.

RGBW LED DMX Ref. 54046D





Unit with internal lighting with RGBW LED technology and remote control unit for switching colors. Also controlLED by DMX-1024 (wireless), enabling communication between one or more products simultaneously via the DMX transmitter (not included)