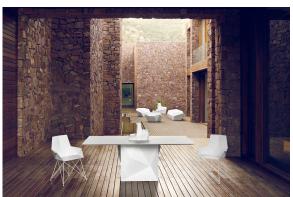

# Faz chair steel base

by Ramón Esteve

Vondom's Faz collection, designed by Ramón Esteve, is one of the firm's most iconic collections. It stands out for its modular design and sophistication, representing harmony, serenity and timelessness through mineral and emphatic shapes. Faz transforms environments with its unique combination of material and light, creating an enveloping and exclusive atmosphere.

#### Description

One piece moulded seat and back polypropylene chair. The legs are made in stainless steel with lacquer in a colour to match the seat. Item suitable for indoor and outdoor use.

Weight: 2.53 Kg