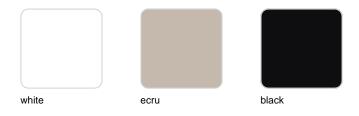

Products / Chairs / Faz Chair Steel Base

# Faz chair steel base

by Ramón Esteve

Vondom's Faz collection, designed by Ramón Esteve, is one of the firm's most iconic collections. It stands out for its modular design and sophistication, representing harmony, serenity and timelessness through mineral and emphatic shapes. Faz transforms environments with its unique combination of material and light, creating an enveloping and exclusive atmosphere.



# **VOUDOM**

#### Info

#### Description

One piece moulded seat and back polypropylene chair. The legs are made in stainless steel with lacquer in a colour to match the seat. Item suitable for indoor and outdoor use.

Weight: 2.53 Kg





### **Finishes**

#### finishes

BASIC PP Ref. 54044



Available in various colors

#### estructura

ALUMINIUM Ref. VVAR00991







# **VOUDOM**

# **Ambients**