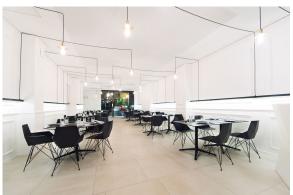

base

by Ramón Esteve

Vondom's Faz collection, designed by Ramón Esteve, is one of the firm's most iconic collections. It stands out for its modular design and sophistication, representing harmony, serenity and timelessness through mineral and emphatic shapes. Faz transforms environments with its unique combination of material and light, creating an enveloping and exclusive atmosphere.



# **VOUDOM**

#### Info

#### Description

One piece moulded seat and back polypropylene chair. The legs are made in stainless steel with lacquer in a colour to match the seat. Item suitable for indoor and outdoor use.

Weight: 2.53 Kg





### **Finishes**

#### finishes

BASIC PP Ref. 54044



Available in various colors

#### estructura

ALUMINIUM Ref. VVAR00991







# **VOUDOM**

# **Ambients**