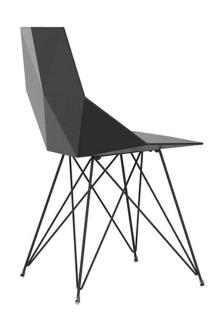

# Faz chair steel base

by Ramón Esteve

Vondom's Faz collection, designed by Ramón Esteve, is one of the firm's most iconic collections. It stands out for its modular design and sophistication, representing harmony, serenity and timelessness through mineral and emphatic shapes. Faz transforms environments with its unique combination of material and light, creating an enveloping and exclusive atmosphere.

#### Description

One piece moulded seat and back polypropylene chair. The legs are made in stainless steel with lacquer in a colour to match the seat. Item suitable for indoor and outdoor use.

Weight: 2.53 Kg