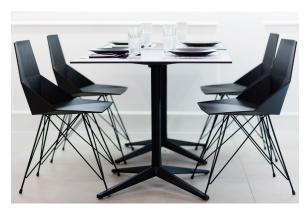

# Faz chair steel base

by Ramón Esteve

Vondom's Faz collection, designed by Ramón Esteve, is one of the firm's most iconic collections. It stands out for its modular design and sophistication, representing harmony, serenity and timelessness through mineral and emphatic shapes. Faz transforms environments with its unique combination of material and light, creating an enveloping and exclusive atmosphere.

#### Description

One piece moulded seat and back polypropylene chair. The legs are made in stainless steel with lacquer in a colour to match the seat. Item suitable for indoor and outdoor use.

Weight: 2.53 Kg