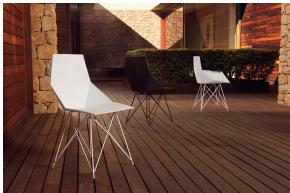

# Faz chair steel base

by Ramón Esteve

Vondom's Faz collection, designed by Ramón Esteve, is one of the firm's most iconic collections. It stands out for its modular design and sophistication, representing harmony, serenity and timelessness through mineral and emphatic shapes. Faz transforms environments with its unique combination of material and light, creating an enveloping and exclusive atmosphere.

#### Description

One piece moulded seat and back polypropylene chair. The legs are made in stainless steel with lacquer in a colour to match the seat. Item suitable for indoor and outdoor use.

Weight: 2.53 Kg