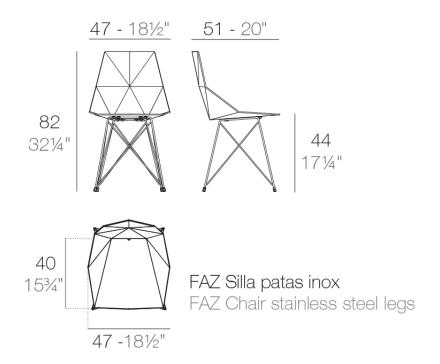

#### Description

One piece moulded seat and back polypropylene chair. The legs are made in stainless steel with lacquer in a colour to match the seat. Item suitable for indoor and outdoor use.

Weight: 2.53 Kg