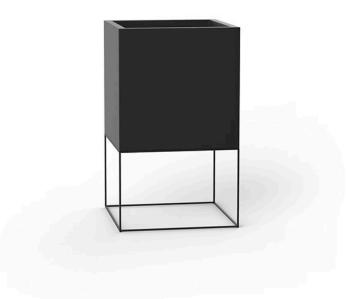

Products / Planters / Vela Cube Planter 60x60x100

## Vela cube planter 60x60x100 by Ramón Esteve

The Vela collection, designed by Ramón Esteve for Vondom, offers a wide range of outdoor furniture and planters that combine the comfort and warmth of indoor furniture. With a design that balances proportions and geometric lines, Vela transforms any space into a cosy and elegant retreat.

### Description

Pot made of polyethylene resin by rotational moulding. 100% Recyclable. Item suitable for indoor and outdoor use. Available in different finishes.

Weight: 14.9 Kg

| VELA Cubo 60 | C = 72 L   |  |
|--------------|------------|--|
| VELA Cube 60 | C = 19 gal |  |