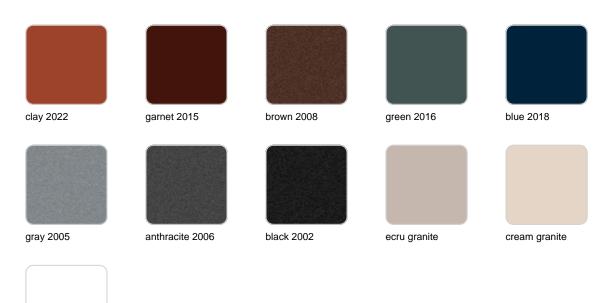

### Finishes

finishes

| BASIC<br>Ref. 54042A |            |              |            |                 |
|----------------------|------------|--------------|------------|-----------------|
|                      |            |              |            |                 |
| white 2001           | ecru 2003  | tortora 2004 | cream 2017 | garnet 2015     |
|                      |            |              |            |                 |
| brown 2008           | green 2016 | blue 2018    | gray 2005  | anthracite 2006 |
|                      |            |              |            |                 |
| black 2002           | ice 2101   |              |            |                 |
|                      |            |              |            |                 |

#### Lacquered Polyethylene