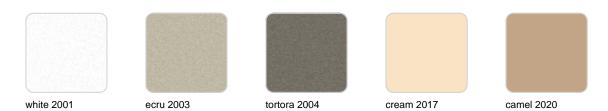

### Finishes

finishes

| BASIC<br>Ref. 54042A |            |              |            |                 |
|----------------------|------------|--------------|------------|-----------------|
|                      |            |              |            |                 |
| white 2001           | ecru 2003  | tortora 2004 | cream 2017 | garnet 2015     |
|                      |            |              |            |                 |
| brown 2008           | green 2016 | blue 2018    | gray 2005  | anthracite 2006 |
|                      |            |              |            |                 |
| black 2002           | ice 2101   |              |            |                 |
|                      |            |              |            |                 |

#### Matt Polyethylene