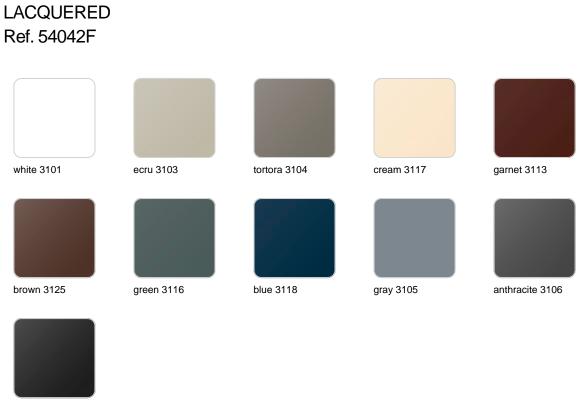

#### Lacquered Polyethylene

### Finishes

finishes

| BASIC<br>Ref. 54042A |            |              |            |                 |
|----------------------|------------|--------------|------------|-----------------|
|                      |            |              |            |                 |
| white 2001           | ecru 2003  | tortora 2004 | cream 2017 | garnet 2015     |
|                      |            |              |            |                 |
| brown 2008           | green 2016 | blue 2018    | gray 2005  | anthracite 2006 |
|                      |            |              |            |                 |
| black 2002           | ice 2101   |              |            |                 |
|                      |            |              |            |                 |