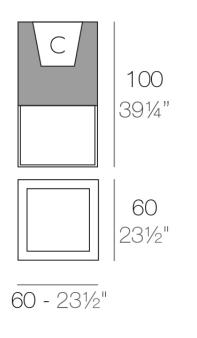

### Description

Pot made of polyethylene resin by rotational moulding. 100% Recyclable. Item suitable for indoor and outdoor use. Available in different finishes.

Weight: 14.9 Kg

| VELA Cubo 60 | C = 72 L   |  |
|--------------|------------|--|
| VELA Cube 60 | C = 19 gal |  |