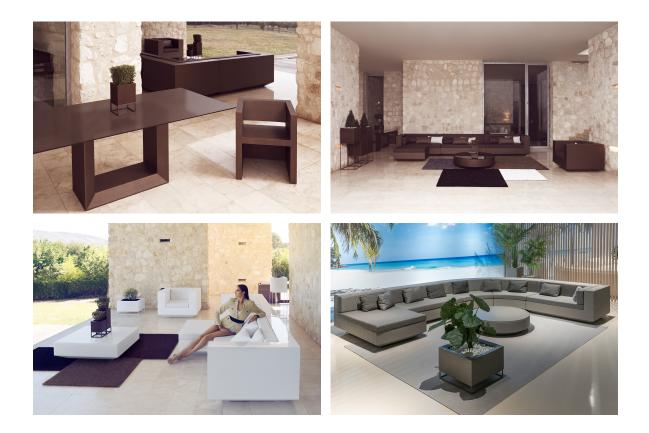

Products / Planters / Vela Cube Planter 60x60x100

## Vela cube planter 60x60x100 by Ramón Esteve

The Vela collection, designed by Ramón Esteve for Vondom, offers a wide range of outdoor furniture and planters that combine the comfort and warmth of indoor furniture. With a design that balances proportions and geometric lines, Vela transforms any space into a cosy and elegant retreat.

### Description

Pot made of polyethylene resin by rotational moulding. 100% Recyclable. Item suitable for indoor and outdoor use. Available in different finishes.

Weight: 14.9 Kg

| VELA Cubo 60 | C = 72 L   |  |
|--------------|------------|--|
| VELA Cube 60 | C = 19 gal |  |