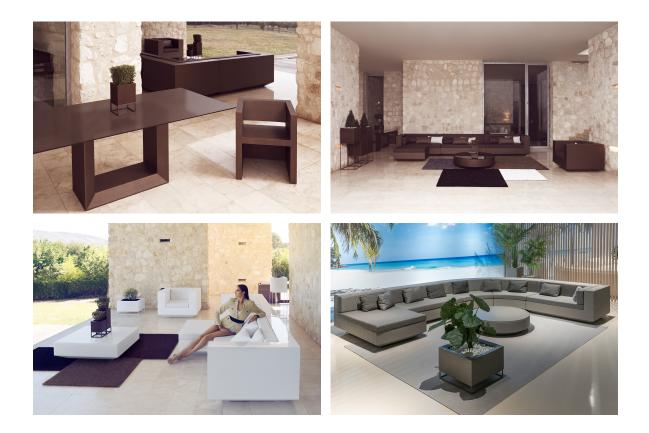

| anthracite 2006 | black 2002   | ecru granite | cream granite |
|                      |                 |              |              |               |



ice 2101

Matt Polyethylene

LACQUERED Ref. 54039F

# **VOИDOM**

| white 3101 | ecru 3103  | tortora 3104 | cream 3117 | garnet 3113     |
|------------|------------|--------------|------------|-----------------|
|            |            |              |            |                 |
| brown 3125 | green 3116 | blue 3118    | gray 3105  | anthracite 3106 |
|            |            |              |            |                 |

black 3102

#### Lacquered Polyethylene

### lighting

#### WHITE LED Ref. 54039W



ice 2101

White internally lit unit with LED technology. Available only in matte ice white finish.



## Ambients