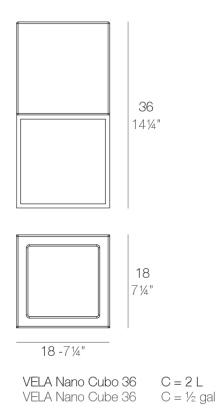

Products / Planters / Vela Nano Cube Planter 18x18x36

## Vela nano cube planter 18x18x36 by Ramón Esteve

The Vela collection, designed by Ramón Esteve for Vondom, offers a wide range of outdoor furniture and planters that combine the comfort and warmth of indoor furniture. With a design that balances proportions and geometric lines, Vela transforms any space into a cosy and elegant retreat.



# **VOИDOM**

## Info

#### Description

Pot made of polyethylene resin by rotational moulding. 100% Recyclable. Item suitable for indoor and outdoor use. Available in different finishes.

Weight: 0.4 Kg



# **VOИDOM**

## **Finishes**

finishes

| BASIC<br>Ref. 54039A |                 |              |              |               |
|----------------------|-----------------|--------------|--------------|---------------|
|                      |                 |              |              |               |
| white 2001           | ecru 2003       | tortora 2004 | cream 2017   | camel 2020    |
|                      |                 |              |              |               |
| clay 2022            | garnet 2015     | brown 2008   | green 2016   | blue 2018     |
|                      |                 |              |              |               |
| gray 2005            | anthracite 2006 | black 2002   | ecru granite | cream granite |
|                      |                 |