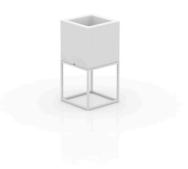

## Vela nano cube planter 18x18x36 by Ramón Esteve

The Vela collection, designed by Ramón Esteve for Vondom, offers a wide range of outdoor furniture and planters that combine the comfort and warmth of indoor furniture. With a design that balances proportions and geometric lines, Vela transforms any space into a cosy and elegant retreat.

#### Description

Pot made of polyethylene resin by rotational moulding. 100% Recyclable. Item suitable for indoor and outdoor use. Available in different finishes.

Weight: 0.4 Kg