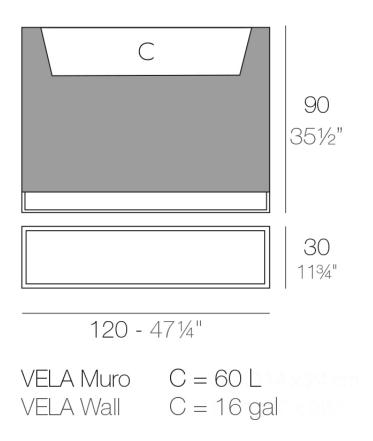

### Info

### Description

Pot made of polyethylene resin by rotational moulding. 100% Recyclable. Item suitable for indoor and outdoor use. Available in different finishes.

Weight: 22.1 Kg