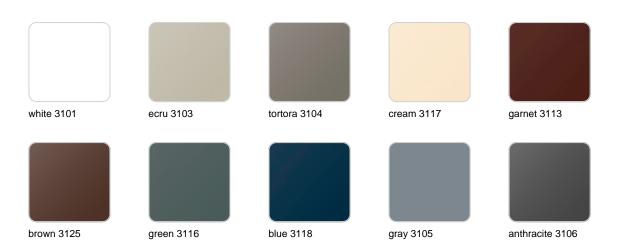

## **Finishes**

### finishes

#### BASIC Ref. 54038A

Matt Polyethylene

SELF-WATERING Ref. 54038R

Self-watering system included in all planters except those with basic finish

### LACQUERED Ref. 54038F

Lacquered Polyethylene