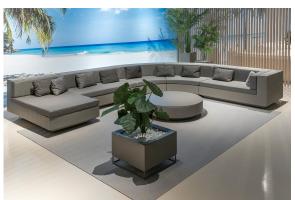

# Vela wall planter

by Ramón Esteve

The Vela collection, designed by Ramón Esteve for Vondom, offers a wide range of outdoor furniture and planters that combine the comfort and warmth of indoor furniture. With a design that balances proportions and geometric lines, Vela transforms any space into a cosy and elegant retreat.

## **Ambients**