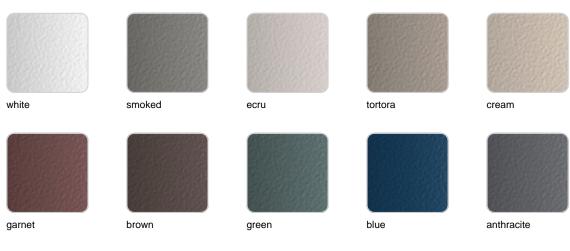

## **Finishes**

### finishes

#### BASIC Ref. 54038A

Matt Polyethylene

SELF-WATERING Ref. 54038R

Self-watering system included in all planters except those with basic finish

### LACQUERED Ref. 54038F

Lacquered Polyethylene