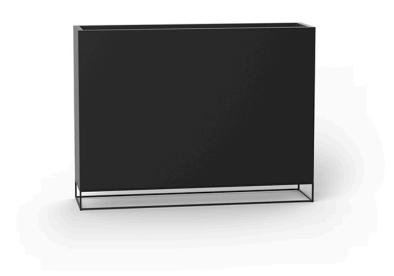

# Vela wall planter

by Ramón Esteve

The Vela collection, designed by Ramón Esteve for Vondom, offers a wide range of outdoor furniture and planters that combine the comfort and warmth of indoor furniture. With a design that balances proportions and geometric lines, Vela transforms any space into a cosy and elegant retreat.

### Description

Pot made of polyethylene resin by rotational moulding. 100% Recyclable. Item suitable for indoor and outdoor use. Available in different finishes.

Weight: 22.1 Kg