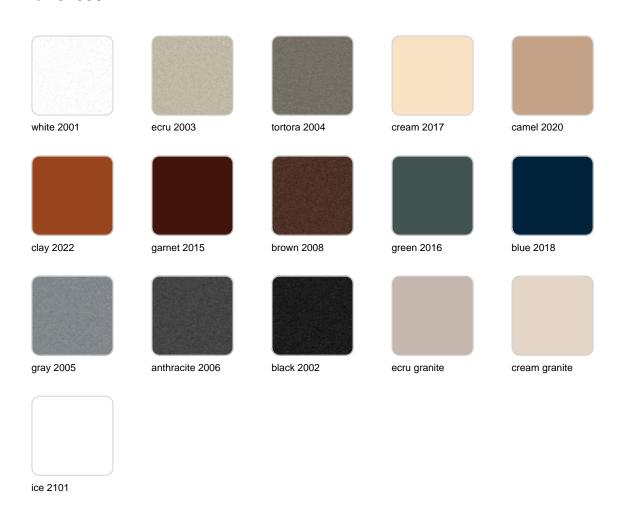

## **Finishes**

### finishes

#### BASIC Ref. 54038A

Matt Polyethylene

SELF-WATERING Ref. 54038R

Self-watering system included in all planters except those with basic finish

### LACQUERED Ref. 54038F

Lacquered Polyethylene