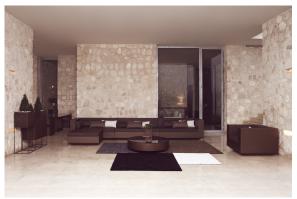

hoose from: Professional XLR DMX and Home WIFI DMX. (Remote control included). Optional battery

**RGBW LED BATTERY** Ref. 54038Y



Unit with internal lighting with battery-powered RGBW LED technology. Includes charger and remote control for switching colors and charger. Available only in matte ice white finish.

**RGBW LED DMX BATTERY** Ref. 54038DY



ice 2101

Unit with internal lighting with RGBW LED technology and remote control unit for switching colors. Also controlLED by DMX-1024 (wireless), enabling communication between one or more products simultaneously via the DMX



transmitter (not included). There are two options to choose from: Professional XLR DMX and Home WIFI DMX. (Remote control included).

#### estructura

#### ALUMINIUM Ref. VVAR00485





black

## **Ambients**