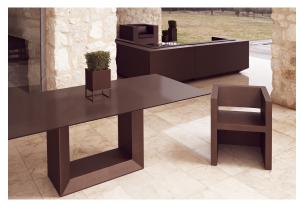

choose from: Professional XLR DMX and Home WIFI DMX. (Remote control included). Optional battery

**RGBW LED BATTERY** Ref. 54038Y



Unit with internal lighting with battery-powered RGBW LED technology. Includes charger and remote control for switching colors and charger. Available only in matte ice white finish.

**RGBW LED DMX BATTERY** Ref. 54038DY



ice 2101

Unit with internal lighting with RGBW LED technology and remote control unit for switching colors. Also controlLED by DMX-1024 (wireless), enabling communication between one or more products simultaneously via the DMX



transmitter (not included). There are two options to choose from: Professional XLR DMX and Home WIFI DMX. (Remote control included).

#### estructura

#### ALUMINIUM Ref. VVAR00485





black

## **Ambients**