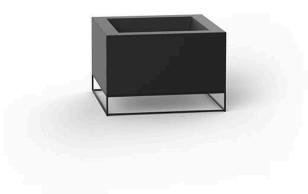

### Vela land planter by Ramón Esteve

The Vela collection, designed by Ramón Esteve for Vondom, offers a wide range of outdoor furniture and planters that combine the comfort and warmth of indoor furniture. With a design that balances proportions and geometric lines, Vela transforms any space into a cosy and elegant retreat.

#### Description

Pot made of polyethylene resin by rotational moulding. 100% Recyclable. Item suitable for indoor and outdoor use. Available in different finishes.

Weight: 10 Kg