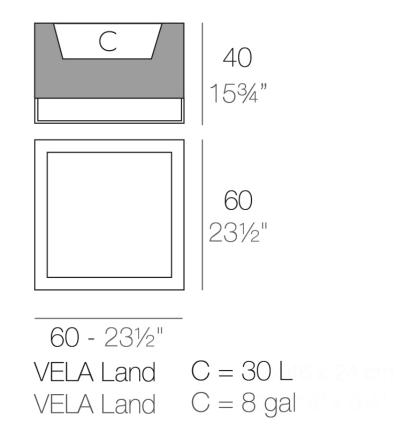

#### Description

Pot made of polyethylene resin by rotational moulding. 100% Recyclable. Item suitable for indoor and outdoor use. Available in different finishes.

Weight: 10 Kg