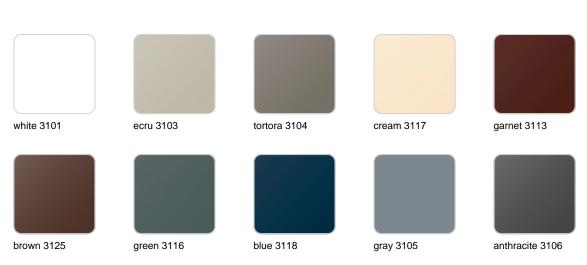

### **Finishes**

finishes

| BASIC<br>Ref. 54037A |                 |              |              |               |
|----------------------|-----------------|--------------|--------------|---------------|
|                      |                 |              |              |               |
| white 2001           | ecru 2003       | tortora 2004 | cream 2017   | camel 2020    |
| clay 2022            | garnet 2015     | brown 2008   | green 2016   | blue 2018     |
|                      |                 |              |              |               |
| gray 2005            | anthracite 2006 | black 2002   | ecru granite | cream granite |
|                      |                 |              |              |               |

#### SELF-WATERING Ref. 54037R

| white 2001 | ecru 2003       | tortora 2004 | cream 2017   | camel 2020    |
|------------|-----------------|--------------|--------------|---------------|
|            |                 |              |              |               |
| clay 2022  | garnet 2015     | brown 2008   | green 2016   | blue 2018     |
|            |                 |              |              |               |
| gray 2005  | anthracite 2006 | black 2002   | ecru granite | cream granite |
|            |                 |              |              |               |