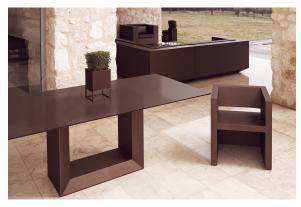

## Vela cube planter 40x40x70

by Ramón Esteve

The Vela collection, designed by Ramón Esteve for Vondom, offers a wide range of outdoor furniture and planters that combine the comfort and warmth of indoor furniture. With a design that balances proportions and geometric lines, Vela transforms any space into a cosy and elegant retreat.

### **Ambients**