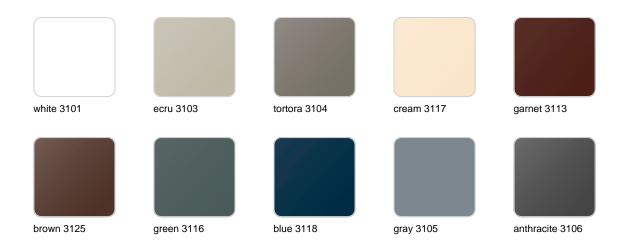

### **Finishes**

#### finishes

#### BASIC Ref. 54035A

Matt Polyethylene

SELF-WATERING Ref. 54035R

Self-watering system included in all planters except those with basic finish