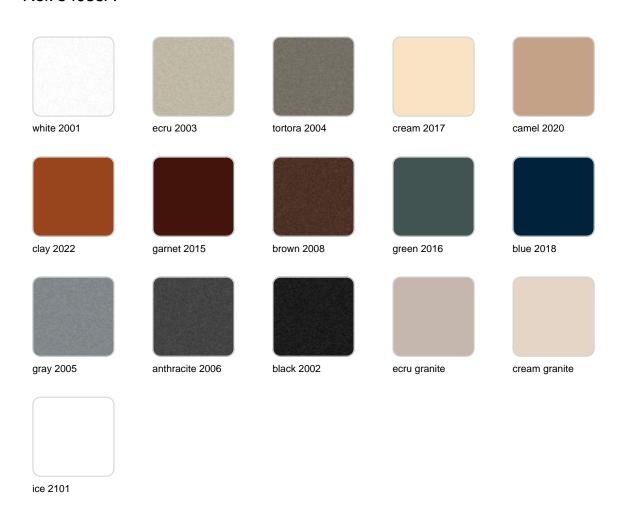

Products / Planters / Vela Cube Planter 40x40x70

## Vela cube planter 40x40x70

by Ramón Esteve

The Vela collection, designed by Ramón Esteve for Vondom, offers a wide range of outdoor furniture and planters that combine the comfort and warmth of indoor furniture. With a design that balances proportions and geometric lines, Vela transforms any space into a cosy and elegant retreat.



### Info

### Description

Pot made of polyethylene resin by rotational moulding. 100% Recyclable. Item suitable for indoor and outdoor use. Available in different finishes.

Weight: 6 Kg



### **Finishes**

#### finishes

#### BASIC Ref. 54035A



Matt Polyethylene

SELF-WATERING Ref. 54035R



Self-watering system included in all planters except those with basic finish

#### LACQUERED Ref. 54035F







Lacquered Polyethylene

### lighting

WHITE LED Ref. 54035W



ice 2101

White internally lit unit with LED technology. Available only in matte ice white finish.

RGBW LED Ref. 54035L



ice 2101

Unit with internal lighting with RGBW LED technology and remote control unit for switching colors. Available only in matte ice white finish. Remote control included.

RGBW LED DMX Ref. 54035D





Unit with internal lighting with RGBW LED technology and remote control unit for switching colors. Also controlLED by DMX-1024 (wireless), enabling communication between one or more products simultaneously via the DMX transmitter (not included)