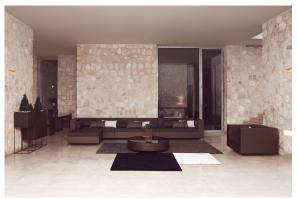

from: Professional XLR DMX and Home WIFI DMX. (Remote control included). Optional battery

RGBW LED BATTERY Ref. 54035Y



ICE 2 10 I

Unit with internal lighting with battery-powered RGBW LED technology. Includes charger and remote control for switching colors and charger. Available only in matte ice white finish.

RGBW LED DMX BATTERY Ref. 54035DY



ice 2101

Unit with internal lighting with RGBW LED technology and remote control unit for switching colors. Also controlLED by DMX-1024 (wireless), enabling communication between one or more products simultaneously via the DMX



transmitter (not included). There are two options to choose from: Professional XLR DMX and Home WIFI DMX. (Remote control included).

#### estructura

#### ALUMINIUM Ref. VVAR00486





black

### **Ambients**