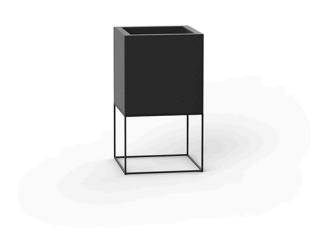

## Vela cube planter 40x40x70

by Ramón Esteve

The Vela collection, designed by Ramón Esteve for Vondom, offers a wide range of outdoor furniture and planters that combine the comfort and warmth of indoor furniture. With a design that balances proportions and geometric lines, Vela transforms any space into a cosy and elegant retreat.

### Description

Pot made of polyethylene resin by rotational moulding. 100% Recyclable. Item suitable for indoor and outdoor use. Available in different finishes.

Weight: 6 Kg