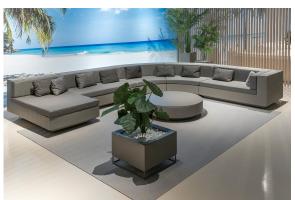

m: Professional XLR DMX and Home WIFI DMX. (Remote control included). Optional battery

RGBW LED BATTERY Ref. 54035Y



ICE 2 10 I

Unit with internal lighting with battery-powered RGBW LED technology. Includes charger and remote control for switching colors and charger. Available only in matte ice white finish.

RGBW LED DMX BATTERY Ref. 54035DY



ice 2101

Unit with internal lighting with RGBW LED technology and remote control unit for switching colors. Also controlLED by DMX-1024 (wireless), enabling communication between one or more products simultaneously via the DMX



transmitter (not included). There are two options to choose from: Professional XLR DMX and Home WIFI DMX. (Remote control included).

#### estructura

#### ALUMINIUM Ref. VVAR00486





black

### **Ambients**