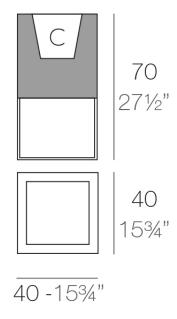

Products / Planters / Vela Cube Planter 40x40x70

## Vela cube planter 40x40x70

by Ramón Esteve

The Vela collection, designed by Ramón Esteve for Vondom, offers a wide range of outdoor furniture and planters that combine the comfort and warmth of indoor furniture. With a design that balances proportions and geometric lines, Vela transforms any space into a cosy and elegant retreat.



### Info

### Description

Pot made of polyethylene resin by rotational moulding. 100% Recyclable. Item suitable for indoor and outdoor use. Available in different finishes.

Weight: 6 Kg



### **Finishes**

#### finishes

#### BASIC Ref. 54035A



Matt Polyethylene

SELF-WATERING Ref. 54035R



Self-watering system included in all planters except those with basic finish

#### LACQUERED Ref. 54035F







Lacquered Polyethylene

### lighting

WHITE LED Ref. 54035W



ice 2101

White internally lit unit with LED technology. Available only in matte ice white finish.

RGBW LED Ref. 54035L



ice 2101

Unit with internal lighting with RGBW LED technology and remote control unit for switching colors. Available only in matte ice white finish. Remote control included.

RGBW LED DMX Ref. 54035D





Unit with internal lighting with RGBW LED technology and remote control unit for switching colors. Also controlLED by DMX-1024 (wireless), enabling communication between one or more pro