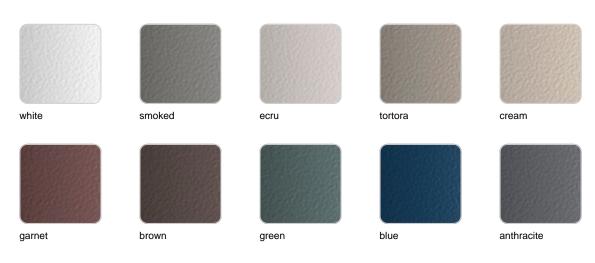

There are two options to choose from: Professional XLR DMX and Home WIFI DMX. (Remote control included). Optional battery

RGBW LED BATTERY Ref. 54035Y



ICE 2 10 I

Unit with internal lighting with battery-powered RGBW LED technology. Includes charger and remote control for switching colors and charger. Available only in matte ice white finish.

RGBW LED DMX BATTERY Ref. 54035DY



ice 2101

Unit with internal lighting with RGBW LED technology and remote control unit for switching colors. Also controlLED by DMX-1024 (wireless), enabling communication between one or more products simultaneously via the DMX



transmitter (not included). There are two options to choose from: Professional XLR DMX and Home WIFI DMX. (Remote control included).

#### estructura

#### ALUMINIUM Ref. VVAR00486





black

### **Ambients**