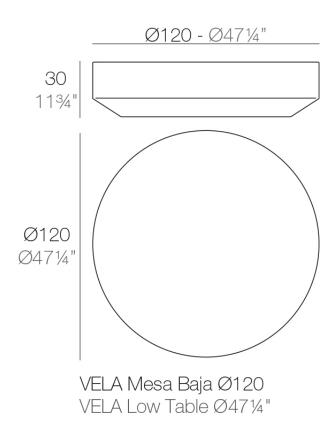

Products / Low Tables / Vela Coffee Table ø120

# Vela coffee table ø120

by Ramón Esteve

The Vela collection, designed by Ramón Esteve for Vondom, offers a wide range of outdoor furniture and planters that combine the comfort and warmth of indoor furniture. With a design that balances proportions and geometric lines, Vela transforms any space into a cosy and elegant retreat.