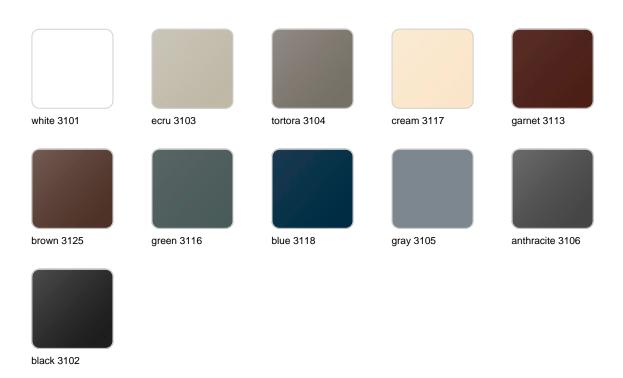

### finishes

### BASIC Ref. 54031

Matt Polyethylene

LACQUERED Ref. 54031F

Lacquered Polyethylene