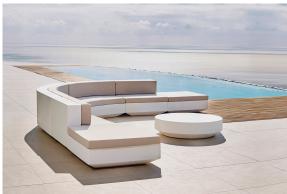

# Vela coffee table ø120

by Ramón Esteve

The Vela collection, designed by Ramón Esteve for Vondom, offers a wide range of outdoor furniture and planters that combine the comfort and warmth of indoor furniture. With a design that balances proportions and geometric lines, Vela transforms any space into a cosy and elegant retreat.

# **Ambients**