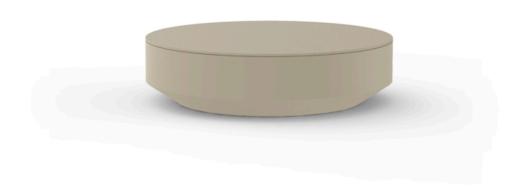

# Vela coffee table ø120

by Ramón Esteve

The Vela collection, designed by Ramón Esteve for Vondom, offers a wide range of outdoor furniture and planters that combine the comfort and warmth of indoor furniture. With a design that balances proportions and geometric lines, Vela transforms any space into a cosy and elegant retreat.

## Description

Made of polyethylene resin by rotational moulding.100% Recyclable. Item suitable for indoor and outdoor use. Available in different finishes.

Weight: 18.05 Kg