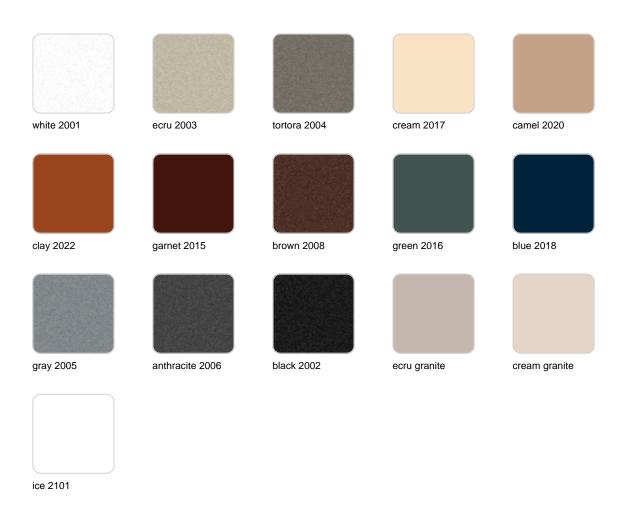

### finishes

### BASIC Ref. 54031

Matt Polyethylene

LACQUERED Ref. 54031F

Lacquered Polyethylene