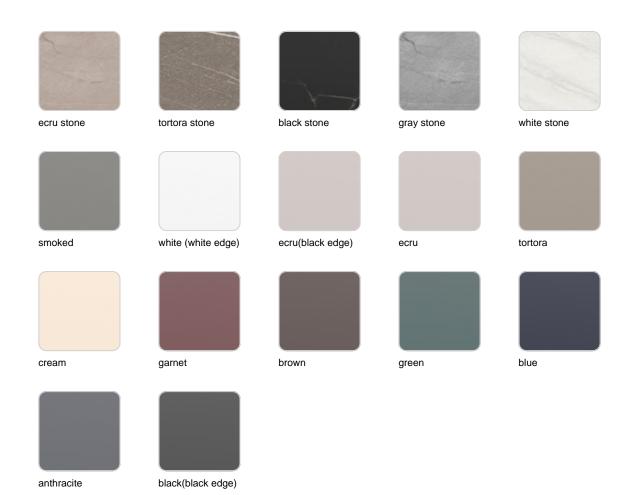

### finishes

### BASIC Ref. 54031

Matt Polyethylene

LACQUERED Ref. 54031F

Lacquered Polyethylene