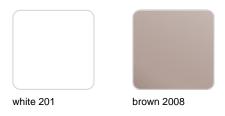

#### HPL Ref. 54031P

HPL black edge

### TEMPERED GLASS Ref. 54031C

Security temperate Glass, board thickness 10 mm