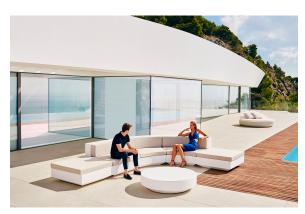

# Vela coffee table ø120

by Ramón Esteve

The Vela collection, designed by Ramón Esteve for Vondom, offers a wide range of outdoor furniture and planters that combine the comfort and warmth of indoor furniture. With a design that balances proportions and geometric lines, Vela transforms any space into a cosy and elegant retreat.

# **Ambients**