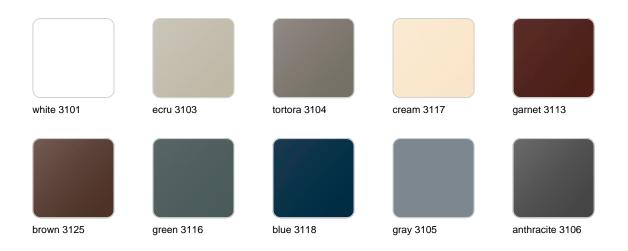

#### BASIC Ref. 54022A

Matt Polyethylene

SELF-WATERING Ref. 54022R

Self-watering system included in all planters except those with basic finish

#### LACQUERED Ref. 54022F

Lacquered Polyethylene