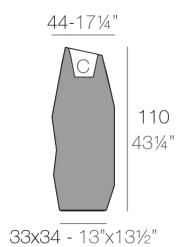

### Description

Made of polyethylene resin by rotational moulding. 100% Recyclable. Item suitable for indoor and outdoor use. Available in different finishes.

Weight: 8 Kg

FAZ Macetero alto C = 10 LFAZ High planter  $C = 2\frac{1}{2} gal$ 