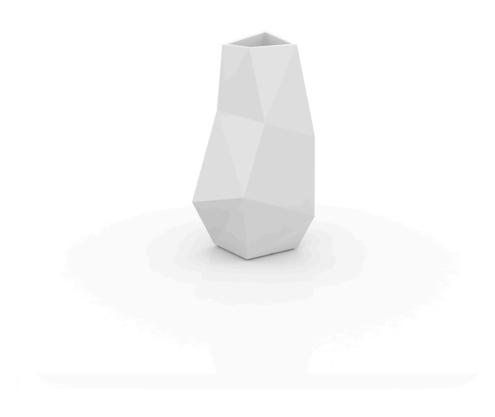

# Faz planter 44x49x110

by Ramón Esteve

Vondom's Faz collection, designed by Ramón Esteve, is one of the firm's most iconic collections. It stands out for its modular design and sophistication, representing harmony, serenity and timelessness through mineral and emphatic shapes. Faz transforms environments with its unique combination of material and light, creating an enveloping and exclusive atmosphere.

### Description

Made of polyethylene resin by rotational moulding. 100% Recyclable. Item suitable for indoor and outdoor use. Available in different finishes.

Weight: 8 Kg

FAZ Macetero alto C = 10 LFAZ High planter  $C = 2\frac{1}{2} gal$ 