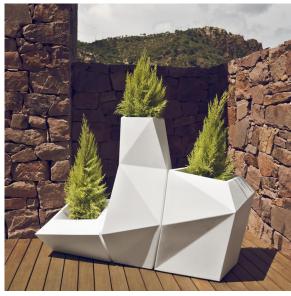

# Faz planter 44x49x110

by Ramón Esteve

Vondom's Faz collection, designed by Ramón Esteve, is one of the firm's most iconic collections. It stands out for its modular design and sophistication, representing harmony, serenity and timelessness through mineral and emphatic shapes. Faz transforms environments with its unique combination of material and light, creating an enveloping and exclusive atmosphere.

### Description

Made of polyethylene resin by rotational moulding. 100% Recyclable. Item suitable for indoor and outdoor use. Available in different finishes.

Weight: 8 Kg

FAZ Macetero alto C = 10 LFAZ High planter  $C = 2\frac{1}{2} gal$ 