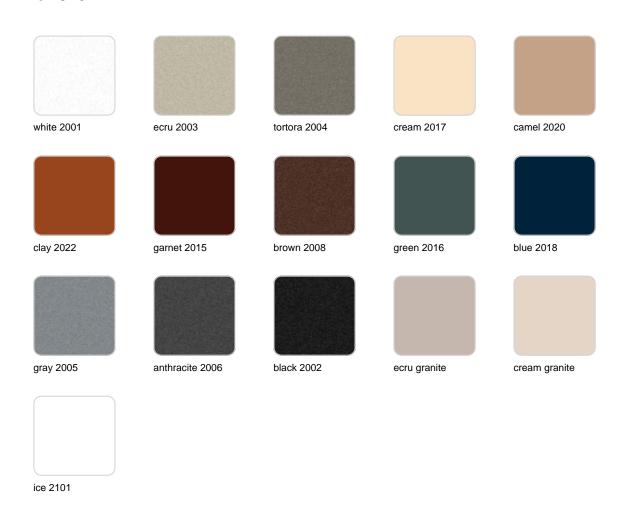

### finishes

#### BASIC Ref. 54022A

Matt Polyethylene

SELF-WATERING Ref. 54022R

Self-watering system included in all planters except those with basic finish

#### LACQUERED Ref. 54022F

Lacquered Polyethylene