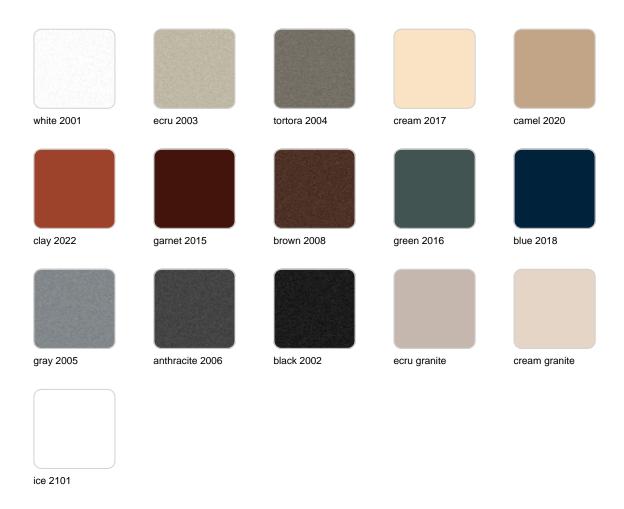

#### BASIC Ref. 54022A

Matt Polyethylene

SELF-WATERING Ref. 54022R

Self-watering system included in all planters except those with basic finish

#### LACQUERED Ref. 54022F

Lacquered Polyethylene