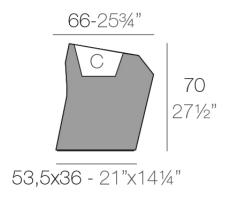

### Description

Made of polyethylene resin by rotational moulding. 100% Recyclable. Item suitable for indoor and outdoor use. Available in different finishes.

Weight: 8 Kg

FAZ Macetero medio C = 21 LFAZ Medium planter  $C = 5\frac{1}{2} gal$ 