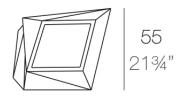

### Description

Made of polyethylene resin by rotational moulding. 100% Recyclable. Item suitable for indoor and outdoor use. Available in different finishes.

Weight: 8 Kg

FAZ Macetero medio C = 21 LFAZ Medium planter  $C = 5\frac{1}{2} gal$ 