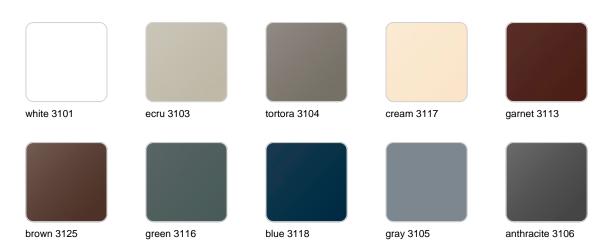

### **Finishes**

### finishes

#### LACQUERED Ref. 54021F

Lacquered Polyethylene