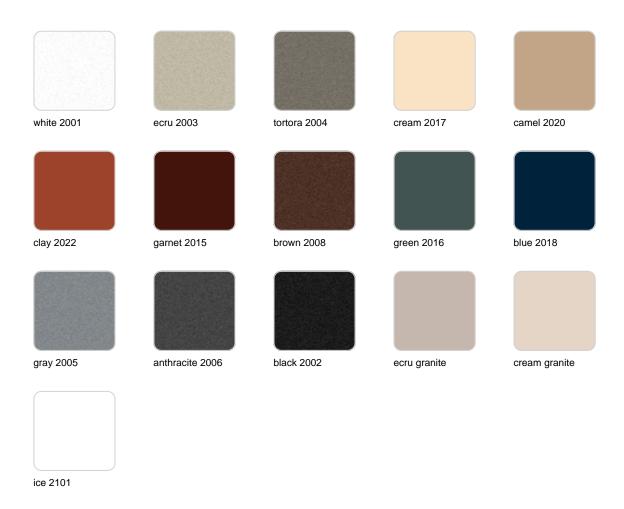

### **Finishes**

### finishes

#### BASIC Ref. 54021A

Matt Polyethylene

SELF-WATERING Ref. 54021R

Self-watering system included in all planters except those with basic finish