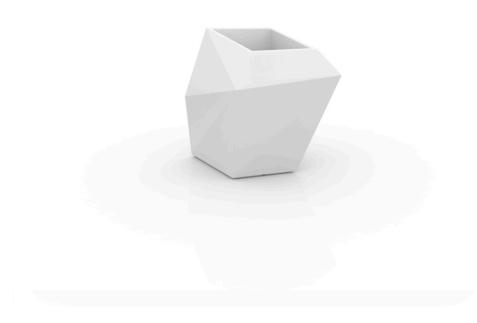

## Faz planter 66x55x70

by Ramón Esteve

Vondom's Faz collection, designed by Ramón Esteve, is one of the firm's most iconic collections. It stands out for its modular design and sophistication, representing harmony, serenity and timelessness through mineral and emphatic shapes. Faz transforms environments with its unique combination of material and light, creating an enveloping and exclusive atmosphere.

### Description

Made of polyethylene resin by rotational moulding. 100% Recyclable. Item suitable for indoor and outdoor use. Available in different finishes.

Weight: 8 Kg

FAZ Macetero medio C = 21 LFAZ Medium planter  $C = 5\frac{1}{2} gal$ 