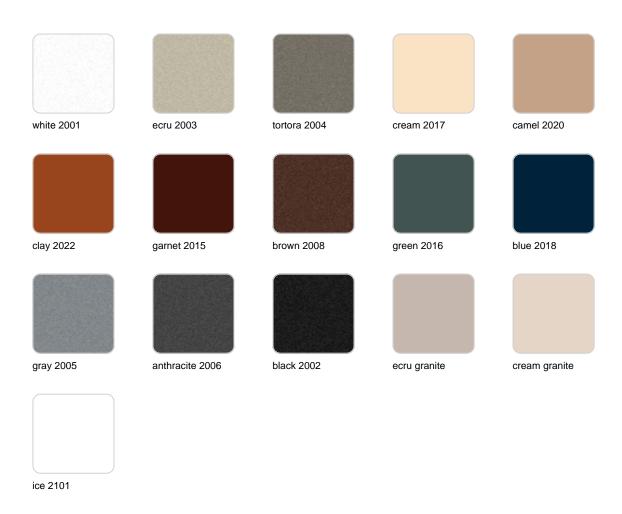

Products / Planters / Faz Planter 66x55x70

## Faz planter 66x55x70

by Ramón Esteve

Vondom's Faz collection, designed by Ramón Esteve, is one of the firm's most iconic collections. It stands out for its modular design and sophistication, representing harmony, serenity and timelessness through mineral and emphatic shapes. Faz transforms environments with its unique combination of material and light, creating an enveloping and exclusive atmosphere.



### Info

### Description

Made of polyethylene resin by rotational moulding. 100% Recyclable. Item suitable for indoor and outdoor use. Available in different finishes.

Weight: 8 Kg





FAZ Macetero medio C = 21 LFAZ Medium planter  $C = 5\frac{1}{2} gal$ 

### **Finishes**

### finishes

#### BASIC Ref. 54021A



Matt Polyethylene

SELF-WATERING Ref. 54021R



Self-watering system included in all planters except those with basic finish

#### LACQUERED Ref. 54021F







Lacquered Polyethylene

### lighting

WHITE LED Ref. 54021W



ice 2101

White internally lit unit with LED technology. Available only in matte ice white finish.

RGBW LED Ref. 54021L



ice 2101

Unit with internal lighting with RGBW LED technology and remote control unit for switching colors. Available only in matte ice white finish. Remote control included.

RGBW LED DMX Ref. 54021D





Unit with internal lighting with RGBW LED technology and remote control unit for switching colors. Also controlLED by DMX-1024 (wireless), enabling communication between one or more products simultaneously via the DMX transmitter (not included)