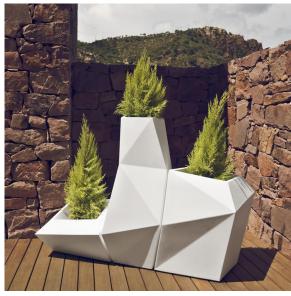

## Faz planter 66x55x70

by Ramón Esteve

Vondom's Faz collection, designed by Ramón Esteve, is one of the firm's most iconic collections. It stands out for its modular design and sophistication, representing harmony, serenity and timelessness through mineral and emphatic shapes. Faz transforms environments with its unique combination of material and light, creating an enveloping and exclusive atmosphere.

### Description

Made of polyethylene resin by rotational moulding. 100% Recyclable. Item suitable for indoor and outdoor use. Available in different finishes.

Weight: 8 Kg

FAZ Macetero medio C = 21 LFAZ Medium planter  $C = 5\frac{1}{2} gal$ 