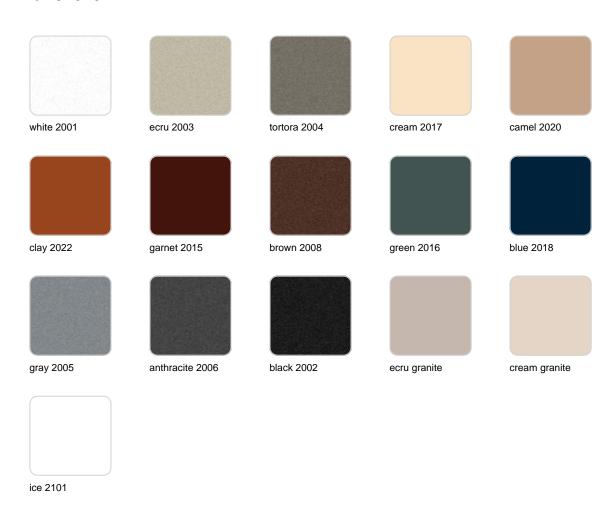

#### BASIC Ref. 54020A

Matt Polyethylene

SELF-WATERING Ref. 54020R

Self-watering system included in all planters except those with basic finish

#### LACQUERED Ref. 54020F

Lacquered Polyethylene