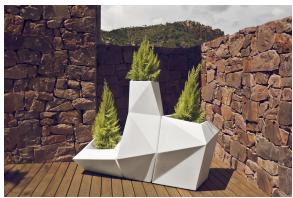

# Faz planter 59x45x42

by Ramón Esteve

Vondom's Faz collection, designed by Ramón Esteve, is one of the firm's most iconic collections. It stands out for its modular design and sophistication, representing harmony, serenity and timelessness through mineral and emphatic shapes. Faz transforms environments with its unique combination of material and light, creating an enveloping and exclusive atmosphere.

## **Ambients**