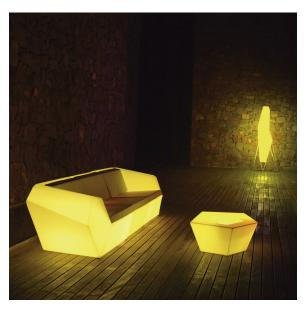

# Faz lamp

by Ramón Esteve

Vondom's Faz collection, designed by Ramón Esteve, is one of the firm's most iconic collections. It stands out for its modular design and sophistication, representing harmony, serenity and timelessness through mineral and emphatic shapes. Faz transforms environments with its unique combination of material and light, creating an enveloping and exclusive atmosphere.

### **Ambients**