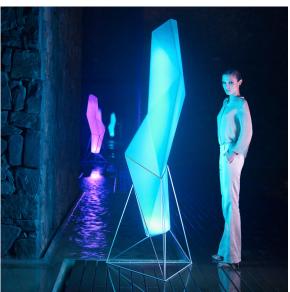

# Faz lamp

by Ramón Esteve

Vondom's Faz collection, designed by Ramón Esteve, is one of the firm's most iconic collections. It stands out for its modular design and sophistication, representing harmony, serenity and timelessness through mineral and emphatic shapes. Faz transforms environments with its unique combination of material and light, creating an enveloping and exclusive atmosphere.

### **Ambients**