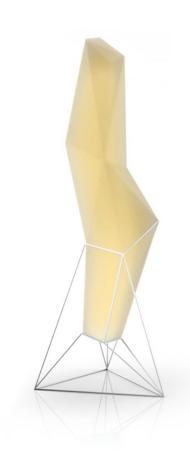

# Faz lamp

by Ramón Esteve

Vondom's Faz collection, designed by Ramón Esteve, is one of the firm's most iconic collections. It stands out for its modular design and sophistication, representing harmony, serenity and timelessness through mineral and emphatic shapes. Faz transforms environments with its unique combination of material and light, creating an enveloping and exclusive atmosphere.

### Description

Made of polyethylene resin by rotational moulding. 100% Recyclable. Item suitable for indoor and outdoor use. Available in different finishes.

Weight: 17.51 Kg

FAZ Lámpara FAZ Lamp