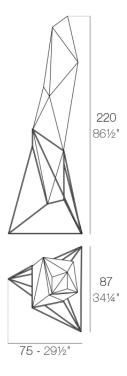

### Description

Made of polyethylene resin by rotational moulding. 100% Recyclable. Item suitable for indoor and outdoor use. Available in different finishes.

Weight: 17.51 Kg

FAZ Lámpara FAZ Lamp