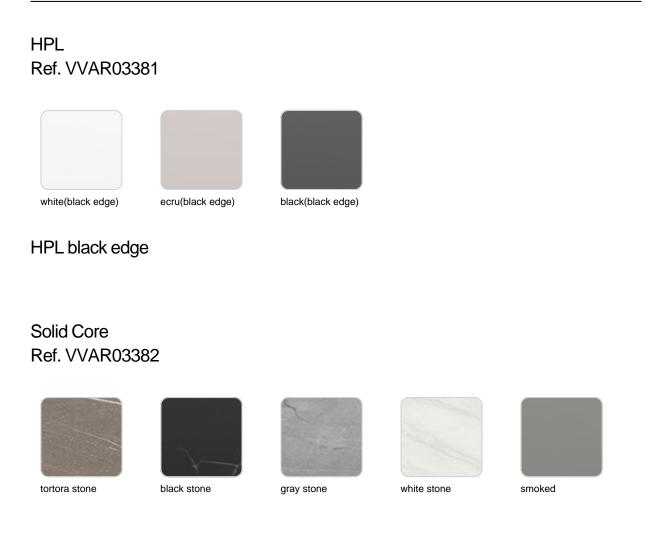

## **Finishes**

finishes

| BASIC<br>Ref. 54017DB |               |           |                 |             |
|-----------------------|---------------|-----------|-----------------|-------------|
|                       |               |           |                 |             |
| orange                | white 201     | ecru 2003 | tortora 2004    | gray 2005   |
|                       |               |           |                 |             |
| cream 2017            | camel 2020    | clay 2022 | red             | garnet 2015 |
|                       |               |           |                 |             |
| brown 2008            | green 2016    | blue 2018 | anthracite 2006 | black 2002  |
|                       |               |           |                 |             |
| ecru granite          | cream granite | ice 2101  | khaki           | beige       |

### LACQUERED Ref. 54017F

| white 3101 | ecru 3103  | tortora 3104 | cream 3117 | garnet 3113     |
|------------|------------|--------------|------------|-----------------|
|            |            |              |            |                 |
| brown 3125 | green 3116 | blue 3118    | gray 3105  | anthracite 3106 |
|            |            |              |            |                 |

black 3102

## tabletops

| ecru stone | white (white edge) | ecru  | tortora | cream      |
|------------|--------------------|-------|---------|------------|
| garnet     | brown              | green | blue    | anthracite |

#### Solid Core wood Ref. VVAR03382

oak1

oak2