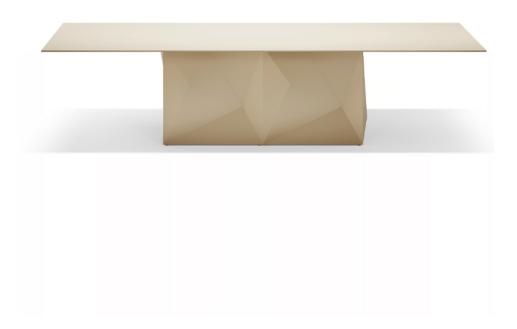

Products / Dining Tables / Faz Table XI 300x120x72

## Faz table xl 300x120x72 by Ramón Esteve

Vondom's Faz collection, designed by Ramón Esteve, is one of the firm's most iconic collections. It stands out for its modular design and sophistication, representing harmony, serenity and timelessness through mineral and emphatic shapes. Faz transforms environments with its unique combination of material and light, creating an enveloping and exclusive atmosphere.

## Description

Made of polyethylene resin by rotational moulding.100% Recyclable. Item suitable for indoor and outdoor use. Available in different finishes.

Weight: 162.1 Kg

FAZ Mesa XL 300 x 120 FAZ Dinning Table XL 118¼" x 47¼"