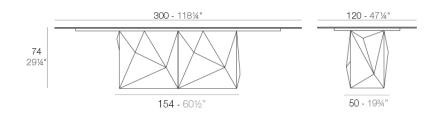

## Description

Made of polyethylene resin by rotational moulding.100% Recyclable. Item suitable for indoor and outdoor use. Available in different finishes.

Weight: 162.1 Kg

FAZ Mesa XL 300 x 120 FAZ Dinning Table XL 118¼" x 47¼"