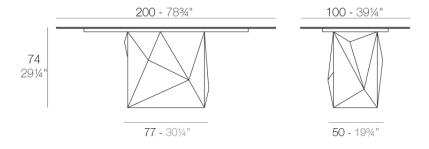

#### Description

Made of polyethylene resin by rotational moulding. 100% Recyclable. Item suitable for indoor and outdoor use. Available in different finishes.

Weight: 100.15 Kg

FAZ Mesa 200 x 100 FAZ Dinning Table 7834" x 3914"