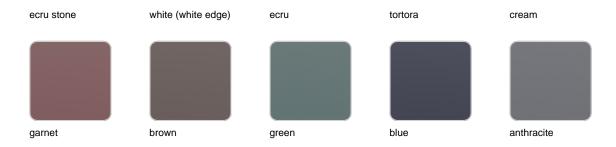

#### finishes

#### BASIC Ref. 54016B

Matt Polyethylene

LACQUERED Ref. 54016F

Lacquered Polyethylene