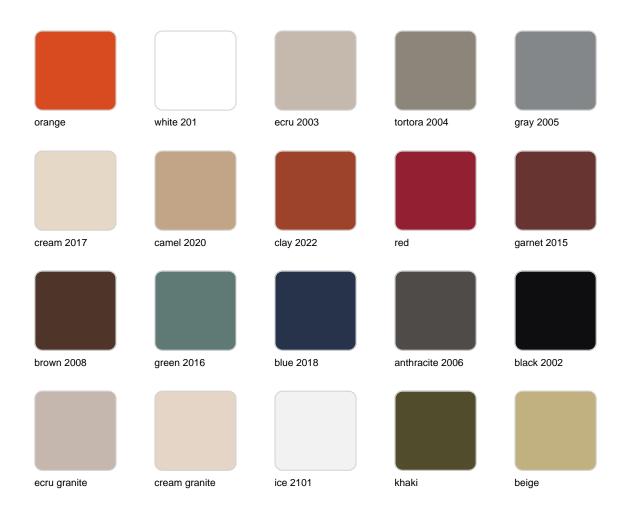

#### finishes

#### BASIC Ref. 54016B

Matt Polyethylene

LACQUERED Ref. 54016F

Lacquered Polyethylene