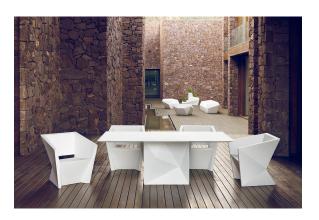

54016DYB

Unit with internal lighting with battery-powered RGBW LED technology. Includes charger and remote control for switching colors and charger. Available only in matte ice white finish.

**RGBW LED DMX BATTERY** Ref. 54016DY



ice 2101

Unit with internal lighting with RGBW LED technology and remote control unit for switching colors. Also controlLED by DMX-1024 (wireless), enabling communication between one or more products simultaneously via the DMX transmitter (not included). There are two options to choose from: Professional XLR DMX and Home WIFI DMX. (Remote control included).

#### tabletops

**HPL** 

Ref. VVAR02176







HPL black edge

Solid Core

Ref. VVAR02176B















tortora stone











## VОИDОМ



#### Solid Core wood Ref. VVAR02176B





## **Ambients**