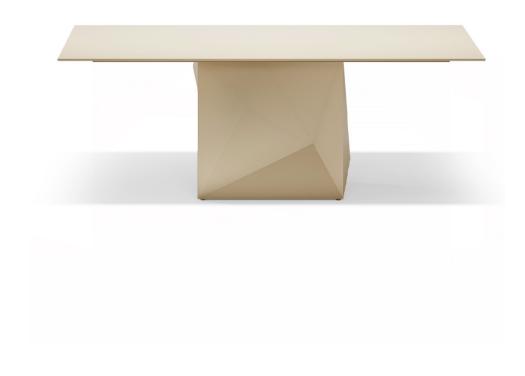

## Faz table 200x100x72

by Ramón Esteve

Vondom's Faz collection, designed by Ramón Esteve, is one of the firm's most iconic collections. It stands out for its modular design and sophistication, representing harmony, serenity and timelessness through mineral and emphatic shapes. Faz transforms environments with its unique combination of material and light, creating an enveloping and exclusive atmosphere.

#### Description

Made of polyethylene resin by rotational moulding. 100% Recyclable. Item suitable for indoor and outdoor use. Available in different finishes.

Weight: 100.15 Kg

FAZ Mesa 200 x 100 FAZ Dinning Table 7834" x 3914"