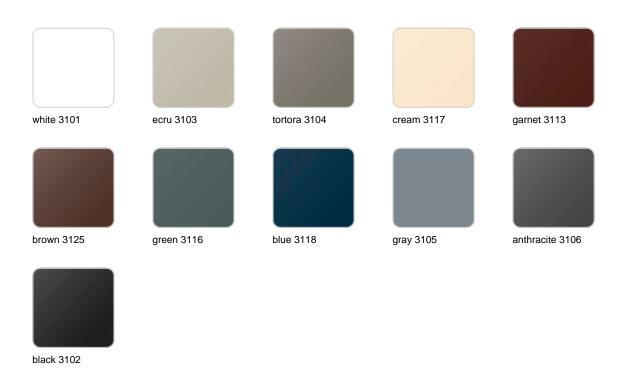

#### finishes

#### BASIC Ref. 54016B

Matt Polyethylene

LACQUERED Ref. 54016F

Lacquered Polyethylene