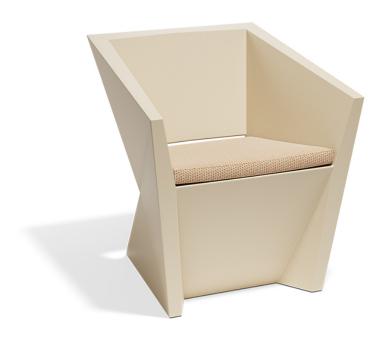

### Faz armchair

#### by Ramón Esteve

Vondom's Faz collection, designed by Ramón Esteve, is one of the firm's most iconic collections. It stands out for its modular design and sophistication, representing harmony, serenity and timelessness through mineral and emphatic shapes. Faz transforms environments with its unique combination of material and light, creating an enveloping and exclusive atmosphere.

#### Description

Made of polyethylene resin by rotational moulding. 100% Recyclable. Item suitable for indoor and outdoor use. Available in different finishes.

Weight: 12.02 Kg