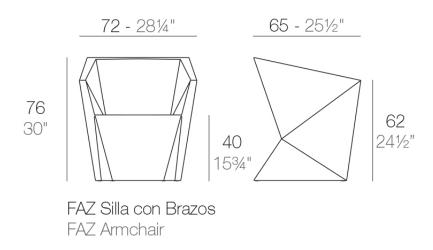

#### Description

Made of polyethylene resin by rotational moulding. 100% Recyclable. Item suitable for indoor and outdoor use. Available in different finishes.

Weight: 12.02 Kg