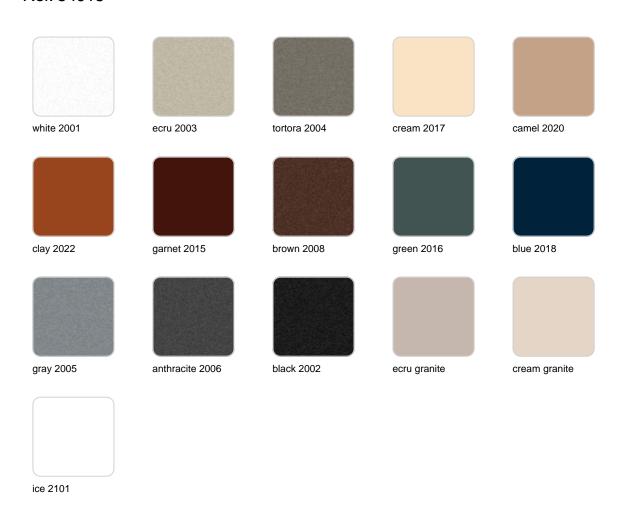

#### **Finishes**

#### finishes

#### BASIC Ref. 54015

Matt Polyethylene

LACQUERED Ref. 54015F

Lacquered Polyethylene