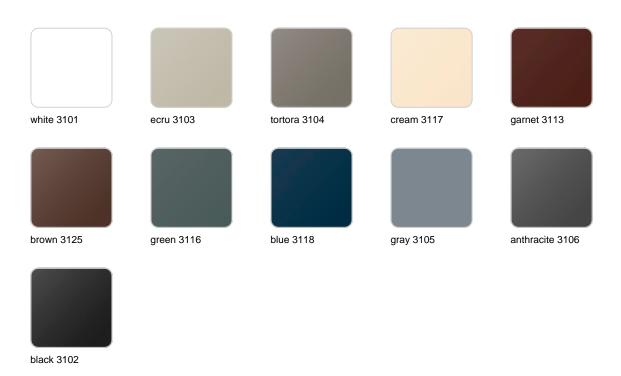

#### **Finishes**

#### finishes

#### BASIC Ref. 54015

Matt Polyethylene

LACQUERED Ref. 54015F

Lacquered Polyethylene