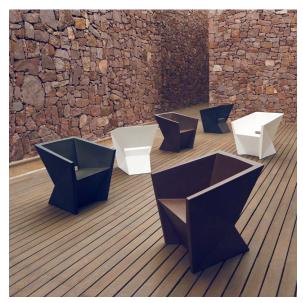

mitter (not included). There are two options to choose from: Professional XLR DMX and Home WIFI DMX. (Remote control included). Optional battery

**RGBW LED BATTERY** Ref. 54015Y



ice 2101

Unit with internal lighting with battery-powered RGBW LED technology. Includes charger and remote control for switching colors and charger. Available only in matte ice white finish.

**RGBW LED DMX BATTERY** 



Ref. 54015DY



ice 2101

Unit with internal lighting with RGBW LED technology and remote control unit for switching colors. Also controlLED by DMX-1024 (wireless), enabling communication between one or more products simultaneously via the DMX transmitter (not included). There are two options to choose from: Professional XLR DMX and Home WIFI DMX. (Remote control included).

### **Ambients**