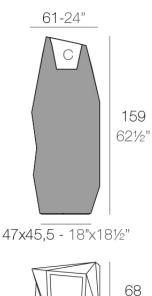

### Description

Pot made of polyethylene resin by rotational moulding. 100% Recyclable. Item suitable for indoor and outdoor use. Available in different finishes.

Weight: 22 Kg

68 26¾"

FAZ Macetero alto XL C = 29 LFAZ High planter XL  $C = 7\frac{1}{2} gal$ 