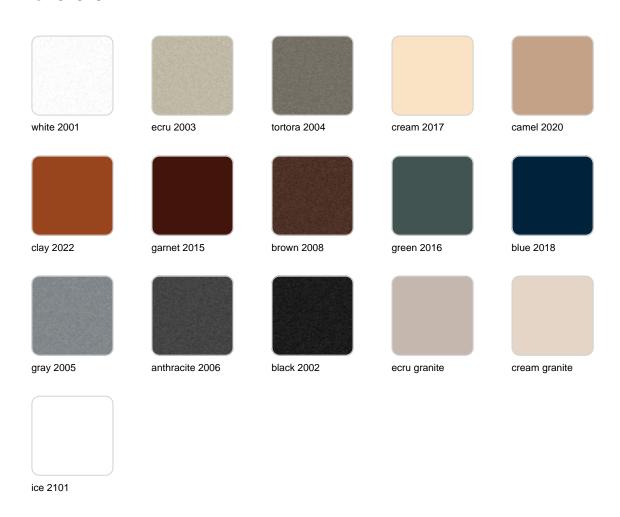

### **Finishes**

### finishes

#### BASIC Ref. 54013A

Matt Polyethylene

SELF-WATERING Ref. 54013R

Self-watering system included in all planters except those with basic finish

#### LACQUERED Ref. 54013F

Lacquered Polyethylene