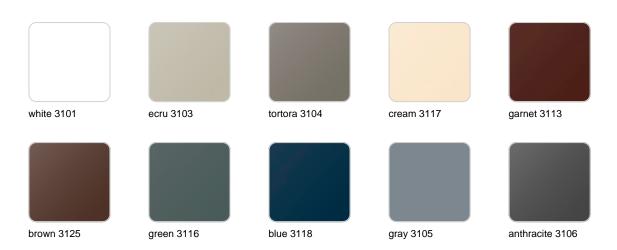

### **Finishes**

### finishes

#### BASIC Ref. 54013A

Matt Polyethylene

SELF-WATERING Ref. 54013R

Self-watering system included in all planters except those with basic finish

#### LACQUERED Ref. 54013F

Lacquered Polyethylene