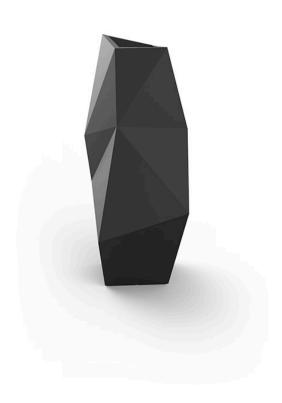

# Faz xl planter 61x68x159

by Ramón Esteve

Vondom's Faz collection, designed by Ramón Esteve, is one of the firm's most iconic collections. It stands out for its modular design and sophistication, representing harmony, serenity and timelessness through mineral and emphatic shapes. Faz transforms environments with its unique combination of material and light, creating an enveloping and exclusive atmosphere.

### Description

Pot made of polyethylene resin by rotational moulding. 100% Recyclable. Item suitable for indoor and outdoor use. Available in different finishes.

Weight: 22 Kg

68 26¾"

FAZ Macetero alto XL C = 29 LFAZ High planter XL  $C = 7\frac{1}{2} gal$ 