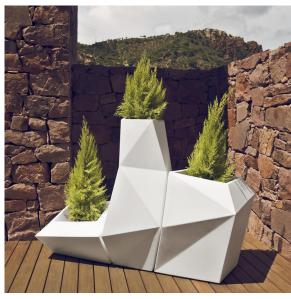

DMX transmitter (not included). There are two options to choose from: Professional XLR DMX and Home WIFI DMX. (Remote control included). Optional battery

**RGBW LED BATTERY** Ref. 54013Y



Unit with internal lighting with battery-powered RGBW LED technology. Includes charger and remote control for switching colors and charger. Available only in matte ice white finish.

**RGBW LED DMX BATTERY** Ref. 54013DY



ice 2101

Unit with internal lighting with RGBW LED technology and remote control unit for switching colors. Also controlLED by DMX-1024 (wireless), enabling communication between one or more products simultaneously via the DMX



transmitter (not included). There are two options to choose from: Professional XLR DMX and Home WIFI DMX. (Remote control included).

## **Ambients**