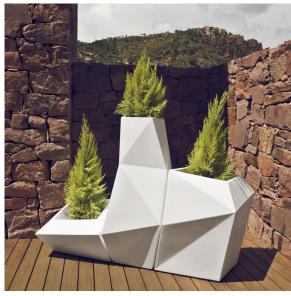

via the DMX transmitter (not included). There are two options to choose from: Professional XLR DMX and Home WIFI DMX. (Remote control included). Optional battery

RGBW LED BATTERY Ref. 54012Y



Unit with internal lighting with battery-powered RGBW LED technology. Includes charger and remote control for switching colors and charger. Available only in matte ice white finish.

RGBW LED DMX BATTERY Ref. 54012DY



ice 2101

Unit with internal lighting with RGBW LED technology and remote control unit for switching colors. Also controlLED by DMX-1024 (wireless), enabling communication between one or more products simultaneously via the DMX



transmitter (not included). There are two options to choose from: Professional XLR DMX and Home WIFI DMX. (Remote control included).

## **Ambients**