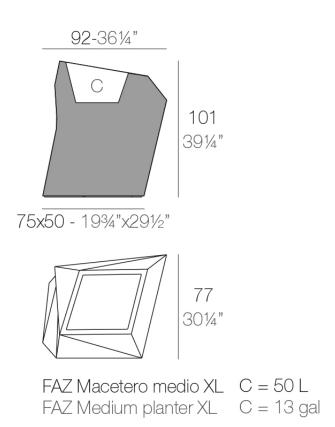

Products / Planters / Faz XI Planter 92x77x101

### Description

Pot made of polyethylene resin by rotational moulding. 100% Recyclable. Item suitable for indoor and outdoor use. Available in different finishes.

Weight: 24 Kg