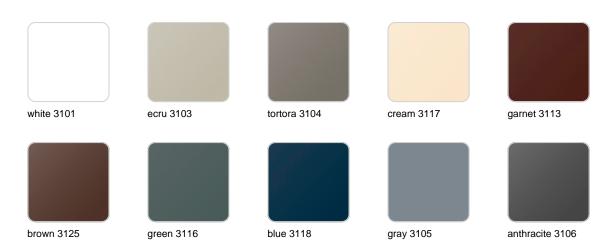

### **Finishes**

### finishes

#### BASIC Ref. 54012A

Matt Polyethylene

SELF-WATERING Ref. 54012R

Self-watering system included in all planters except those with basic finish

#### LACQUERED Ref. 54012F

Lacquered Polyethylene