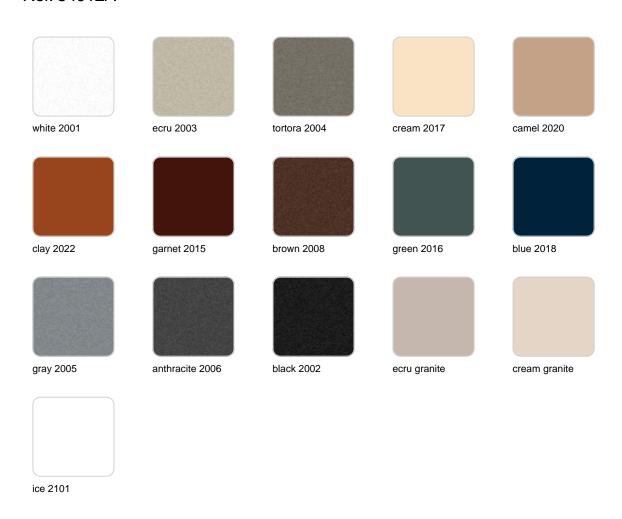

#### BASIC Ref. 54012A

Matt Polyethylene

SELF-WATERING Ref. 54012R

Self-watering system included in all planters except those with basic finish

#### LACQUERED Ref. 54012F

Lacquered Polyethylene