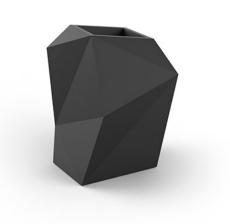

## Faz xl planter 92x77x101

by Ramón Esteve

Vondom's Faz collection, designed by Ramón Esteve, is one of the firm's most iconic collections. It stands out for its modular design and sophistication, representing harmony, serenity and timelessness through mineral and emphatic shapes. Faz transforms environments with its unique combination of material and light, creating an enveloping and exclusive atmosphere.

### Description

Pot made of polyethylene resin by rotational moulding. 100% Recyclable. Item suitable for indoor and outdoor use. Available in different finishes.

Weight: 24 Kg