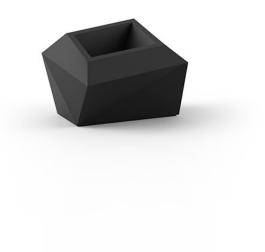

Products / Planters / Faz XI Planter 82x63x60

## Faz xl planter 82x63x60 by Ramón Esteve

Vondom's Faz collection, designed by Ramón Esteve, is one of the firm's most iconic collections. It stands out for its modular design and sophistication, representing harmony, serenity and timelessness through mineral and emphatic shapes. Faz transforms environments with its unique combination of material and light, creating an enveloping and exclusive atmosphere.

#### Description

Pot made of polyethylene resin by rotational moulding. 100% Recyclable. Item suitable for indoor and outdoor use. Available in different finishes.

Weight: 12 Kg