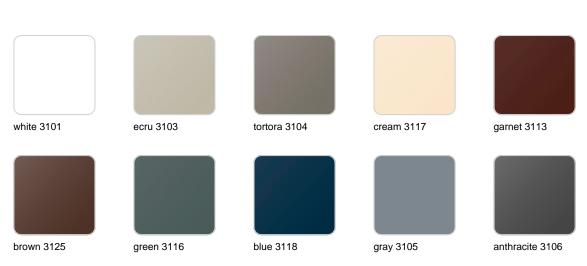

### **Finishes**

finishes

| BASIC<br>Ref. 54011A |                 |              |              |               |
|----------------------|-----------------|--------------|--------------|---------------|
|                      |                 |              |              |               |
| white 2001           | ecru 2003       | tortora 2004 | cream 2017   | camel 2020    |
| clay 2022            | garnet 2015     | brown 2008   | green 2016   | blue 2018     |
|                      |                 |              |              |               |
| gray 2005            | anthracite 2006 | black 2002   | ecru granite | cream granite |
|                      |                 |              |              |               |