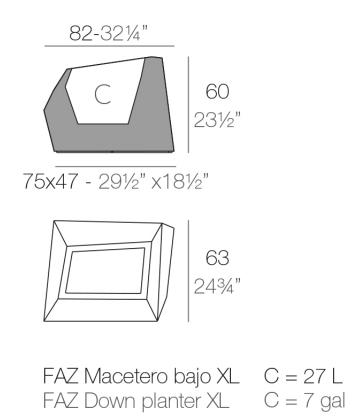

Products / Planters / Faz XI Planter 82x63x60

#### Description

Pot made of polyethylene resin by rotational moulding. 100% Recyclable. Item suitable for indoor and outdoor use. Available in different finishes.

Weight: 12 Kg