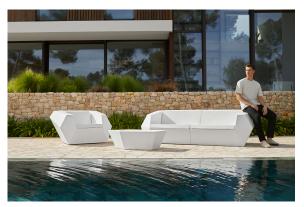

ansmitter (not included). There are two options to choose from: Professional XLR DMX and Home WIFI DMX. (Remote control included). Optional battery

RGBW LED BATTERY Ref. 54009Y



ice 2101

Unit with internal lighting with battery-powered RGBW LED technology. Includes charger and remote control for switching colors and charger. Available only in matte ice white finish.

**RGBW LED DMX BATTERY** 



Ref. 54009DY



ice 2101

Unit with internal lighting with RGBW LED technology and remote control unit for switching colors. Also controlLED by DMX-1024 (wireless), enabling communication between one or more products simultaneously via the DMX transmitter (not included). There are two options to choose from: Professional XLR DMX and Home WIFI DMX. (Remote control included).

## **Ambients**