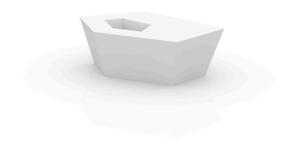

Products / Low Tables / Faz Sun Chaise Longue Table 60x57x22

# Faz sun chaise longue table 60x57x22

by Ramón Esteve

Vondom's Faz collection, designed by Ramón Esteve, is one of the firm's most iconic collections. It stands out for its modular design and sophistication, representing harmony, serenity and timelessness through mineral and emphatic shapes. Faz transforms environments with its unique combination of material and light, creating an enveloping and exclusive atmosphere.

## Description

Made of polyethylene resin by rotational moulding.100% Recyclable. Item suitable for indoor and outdoor use. Available in different finishes.

Weight: 4.5 Kg

FAZ Mesa Tumbona FAZ Sun Chaise Table  $C = 27 \times 12 \text{ cm}$  $C = 10\% \times 4\%$ 