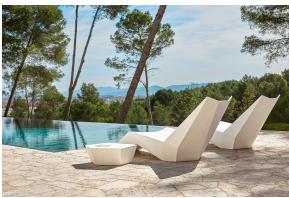

# Faz sun chaise longue table 60x57x22

by Ramón Esteve

Vondom's Faz collection, designed by Ramón Esteve, is one of the firm's most iconic collections. It stands out for its modular design and sophistication, representing harmony, serenity and timelessness through mineral and emphatic shapes. Faz transforms environments with its unique combination of material and light, creating an enveloping and exclusive atmosphere.

## **Ambients**