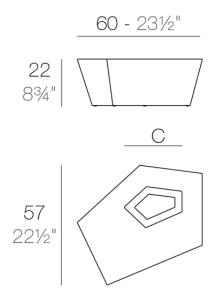

## Description

Made of polyethylene resin by rotational moulding.100% Recyclable. Item suitable for indoor and outdoor use. Available in different finishes.

Weight: 4.5 Kg

FAZ Mesa Tumbona FAZ Sun Chaise Table  $C = 27 \times 12 \text{ cm}$  $C = 10\% \times 4\%$ 