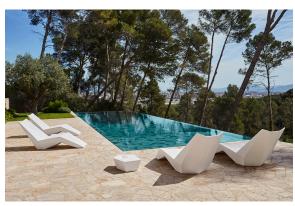

transmitter (not included). There are two options to choose from: Professional XLR DMX and Home WIFI DMX. (Remote control included). Optional battery

RGBW LED BATTERY Ref. 54009Y



ice 2101

Unit with internal lighting with battery-powered RGBW LED technology. Includes charger and remote control for switching colors and charger. Available only in matte ice white finish.

**RGBW LED DMX BATTERY** 



Ref. 54009DY



ice 2101

Unit with internal lighting with RGBW LED technology and remote control unit for switching colors. Also controlLED by DMX-1024 (wireless), enabling communication between one or more products simultaneously via the DMX transmitter (not included). There are two options to choose from: Professional XLR DMX and Home WIFI DMX. (Remote control included).

## **Ambients**