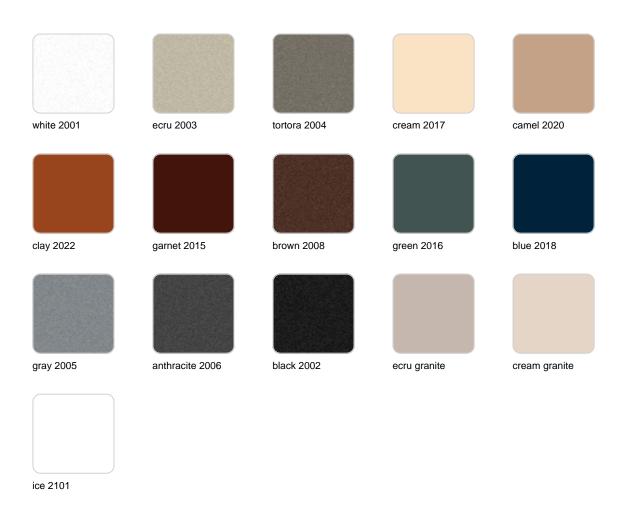

### **Finishes**

#### finishes

#### BASIC Ref. 54009

Matt Polyethylene

LACQUERED Ref. 54009F

Lacquered Polyethylene