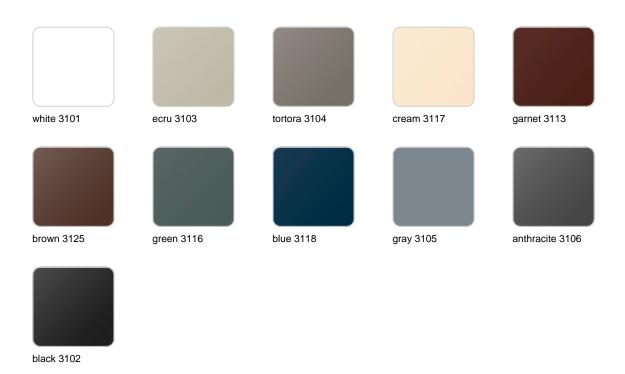

### **Finishes**

#### finishes

#### BASIC Ref. 54009

Matt Polyethylene

LACQUERED Ref. 54009F

Lacquered Polyethylene