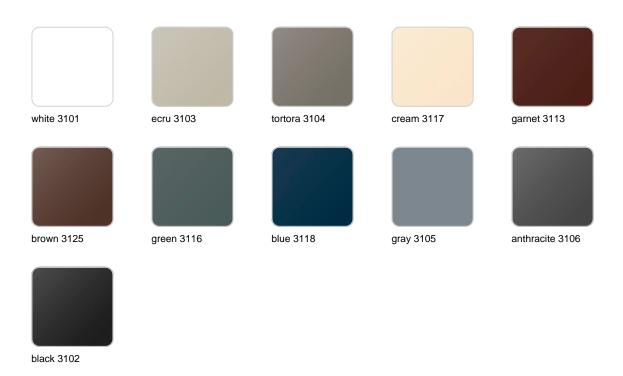

### **Finishes**

#### finishes

#### BASIC Ref. 53036

Matt Polyethylene

LACQUERED Ref. 53036F

Lacquered Polyethylene