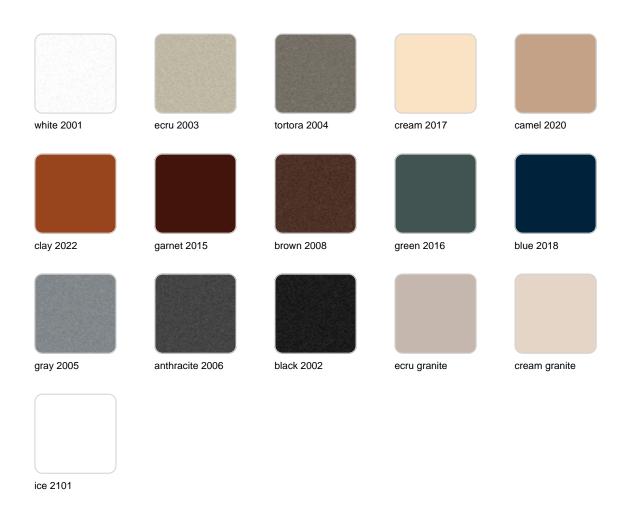

### **Finishes**

#### finishes

#### BASIC Ref. 53036

Matt Polyethylene

LACQUERED Ref. 53036F

Lacquered Polyethylene