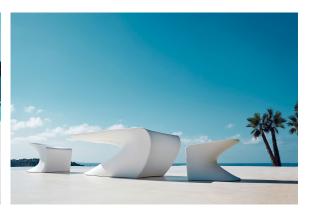

nsmitter (not included). There are two options to choose from: Professional XLR DMX and Home WIFI DMX. (Remote control included). Optional battery

RGBW LED BATTERY Ref. 53036Y



ice 2101

Unit with internal lighting with battery-powered RGBW LED technology. Includes charger and remote control for switching colors and charger. Available only in matte ice white finish.

**RGBW LED DMX BATTERY** 



Ref. 53036DY



ice 2101

Unit with internal lighting with RGBW LED technology and remote control unit for switching colors. Also controlLED by DMX-1024 (wireless), enabling communication between one or more products simultaneously via the DMX transmitter (not included). There are two options to choose from: Professional XLR DMX and Home WIFI DMX. (Remote control included).

### **Ambients**