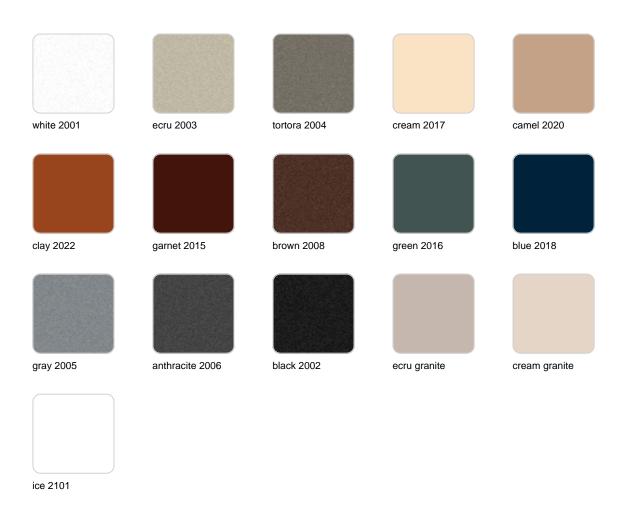

## **Finishes**

#### finishes

#### BASIC Ref. 53035

Matt Polyethylene

LACQUERED Ref. 53035F

Lacquered Polyethylene