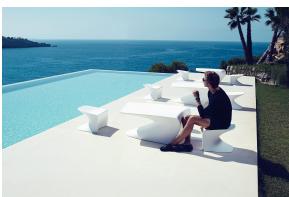

# Wing coffee table 116x79x46

by A-cero

The outdoor furniture's Wing Collection by <u>A-cero</u> for <u>Vondom</u>, was born as a result of the folding of the straight and curve lines projection mixed in a dynamic way.

## **Ambients**