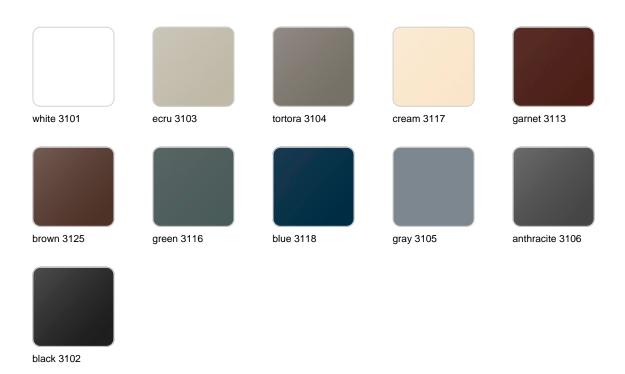

## **Finishes**

#### finishes

#### BASIC Ref. 53035

Matt Polyethylene

LACQUERED Ref. 53035F

Lacquered Polyethylene