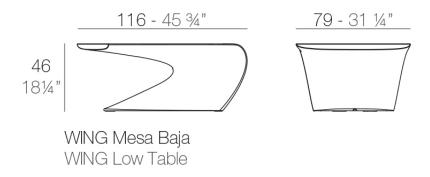

Products / Low Tables / Wing Coffee Table 116x79x46

# Wing coffee table 116x79x46

by A-cero

The outdoor furniture's Wing Collection by <u>A-cero</u> for <u>Vondom</u>, was born as a result of the folding of the straight and curve lines projection mixed in a dynamic way.