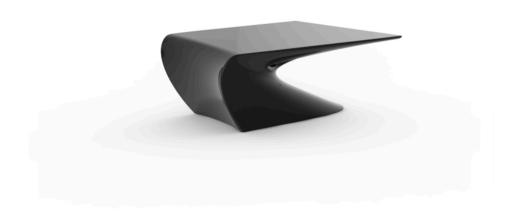

# Wing coffee table 116x79x46

by A-cero

The outdoor furniture's Wing Collection by <u>A-cero</u> for <u>Vondom</u>, was born as a result of the folding of the straight and curve lines projection mixed in a dynamic way.

### Description

Made of polyethylene resin by rotational moulding. 100% Recyclable. Item suitable for indoor and outdoor use. Available in different finishes.

Weight: 15 Kg