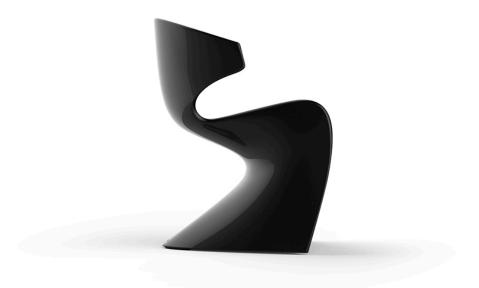

Products / Chairs / Wing Chair

## Wing chair by A-cero

The outdoor furniture's Wing Collection by <u>A-cero</u> for <u>Vondom</u>, was born as a result of the folding of the straight and curve lines projection mixed in a dynamic way.

#### Description

Made of polyethylene resin by rotational moulding. 100% Recyclable. Item suitable for indoor and outdoor use. Available in different finishes.

Weight: 9 Kg