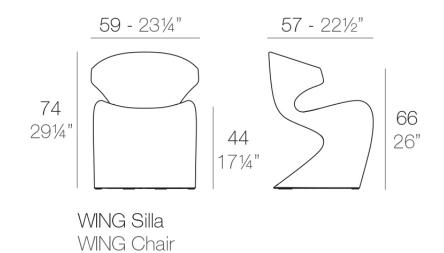

#### Description

Made of polyethylene resin by rotational moulding. 100% Recyclable. Item suitable for indoor and outdoor use. Available in different finishes.

Weight: 9 Kg