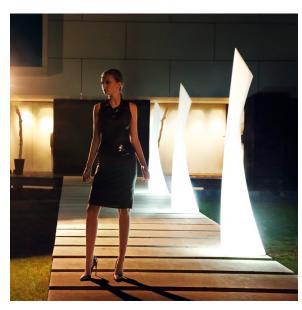

# Wing lamp

by A-cero

The outdoor furniture's Wing Collection by <u>A-cero</u> for <u>Vondom</u>, was born as a result of the folding of the straight and curve lines projection mixed in a dynamic way.

#### lighting

WHITE LED Ref. 53033W

White internally lit unit with LED technology. Available only in matte ice white finish.

RGBW LED Ref. 53033L

ice 2101

Unit with internal lighting with RGBW LED technology and remote control unit for switching colors. Available only in matte ice white finish. Remote control included.