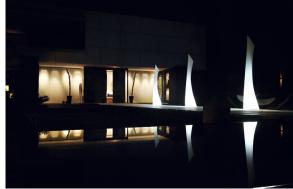

products simultaneously via the DMX



transmitter (not included). There are two options to choose from: Professional XLR DMX and Home WIFI DMX. (Remote control included).

Optional battery





Unit with internal lighting with battery-powered RGBW LED technology. Includes charger and remote control for switching colors and charger. Available only in matte ice white finish.

RGBW LED DMX BATTERY Ref. 53033DY



Unit with internal lighting with RGBW LED technology and remote control unit for switching colors. Also controlLED by DMX-1024 (wireless), enabling communication between one or more products simultaneously via the DMX transmitter (not included). There are two options to choose from: Professional XLR DMX and Home WIFI DMX. (Remote control included).

# **VOUDOM**

## **Ambients**