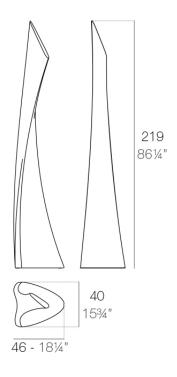

### Description

Made of polyethylene resin by rotational moulding. 100% Recyclable. Item suitable for indoor and outdoor use. Available in different finishes.

Weight: 20 Kg

WING Lámpara WING Lamp