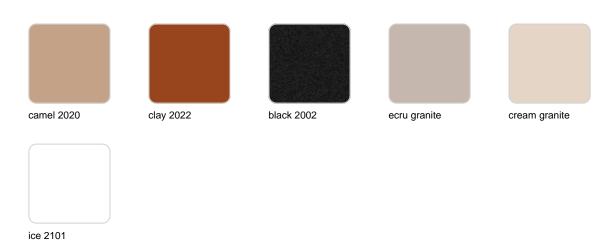

#### finishes

BASIC Ref. 53033A

Matt Polyethylene

LACQUERED Ref. 53033F

Lacquered Polyethylene