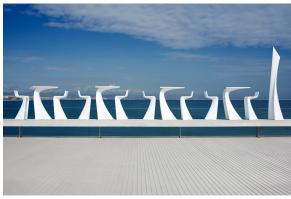

# Wing bar table 50x76x100

by A-cero

The outdoor furniture's Wing Collection by <u>A-cero</u> for <u>Vondom</u>, was born as a result of the folding of the straight and curve lines projection mixed in a dynamic way.

## **Ambients**