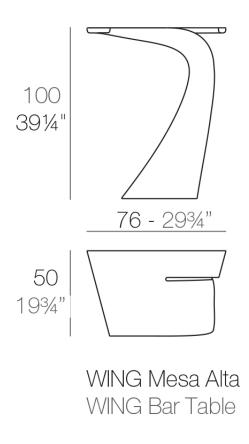

Products / High Tables / Wing Bar Table 50x76x100

# Wing bar table 50x76x100

by A-cero

The outdoor furniture's Wing Collection by <u>A-cero</u> for <u>Vondom</u>, was born as a result of the folding of the straight and curve lines projection mixed in a dynamic way.