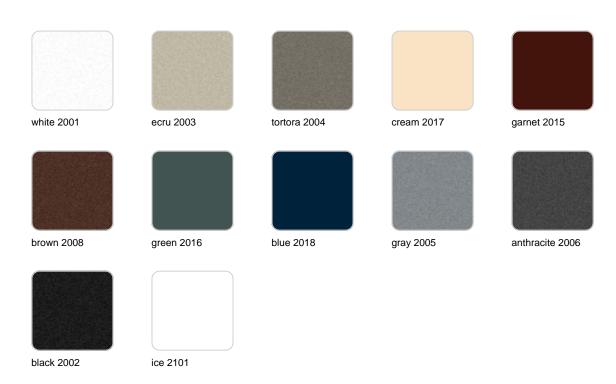

Products / High Tables / Wing Bar Table 50x76x100

# Wing bar table 50x76x100

by A-cero

The outdoor furniture's Wing Collection by <u>A-cero</u> for <u>Vondom</u>, was born as a result of the folding of the straight and curve lines projection mixed in a dynamic way.



### Info

### Description

Made of polyethylene resin by rotational moulding. 100% Recyclable. Item suitable for indoor and outdoor use. Available in different finishes.

Weight: 12 Kg



### **Finishes**

#### finishes

#### BASIC Ref. 53032



#### Matt Polyethylene

#### LACQUERED Ref. 53032F













black 3102

Lacquered Polyethylene

### lighting

WHITE LED Ref. 53032W



ice 2101

White internally lit unit with LED technology. Available only in matte ice white finish.

RGBW LED Ref. 53032L



ice 2101

Unit with internal lighting with RGBW LED technology and remote control unit for switching colors. Available only in matte ice white finish. Remote control included.



RGBW LED DMX Ref. 53032D



Unit with internal lighting with RGBW LED technology and remote control unit for switching colors. Also controlLED by DMX-1024 (wireless), enabling communication between one or more products simultaneously via the DMX transmitter (not included). There are two options to choose from: Professional XLR DMX and Home WIFI DMX. (Rem