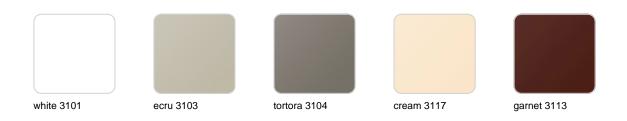

Products / High Tables / Wing Bar Table 50x76x100

# Wing bar table 50x76x100

by A-cero

The outdoor furniture's Wing Collection by <u>A-cero</u> for <u>Vondom</u>, was born as a result of the folding of the straight and curve lines projection mixed in a dynamic way.



### Info

### Description

Made of polyethylene resin by rotational moulding. 100% Recyclable. Item suitable for indoor and outdoor use. Available in different finishes.

Weight: 12 Kg



### **Finishes**

#### finishes

#### BASIC Ref. 53032



#### Matt Polyethylene

#### LACQUERED Ref. 53032F













black 3102

Lacquered Polyethylene

### lighting

WHITE LED Ref. 53032W



ice 2101

White internally lit unit with LED technology. Available only in matte ice white finish.

RGBW LED Ref. 53032L



ice 2101

Unit with internal lighting with RGBW LED technology and remote control unit for switching colors. Available only in matte ice white finish. Remote control included.



RGBW LED DMX Ref. 53032D



Unit with internal lighting with RGBW LED technology and remote control unit for switching colors. Also controlLED by DMX-1024 (wireless), enabling communication between one or more products simultaneously via the DMX transmitter (not included). There are two options to choose from: Professional XLR DMX and Home WIFI DMX. (Remote control included). Optional battery

RGBW LED BATT