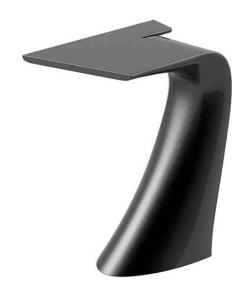

# Wing bar table 50x76x100

by A-cero

The outdoor furniture's Wing Collection by <u>A-cero</u> for <u>Vondom</u>, was born as a result of the folding of the straight and curve lines projection mixed in a dynamic way.

### Description

Made of polyethylene resin by rotational moulding. 100% Recyclable. Item suitable for indoor and outdoor use. Available in different finishes.

Weight: 12 Kg