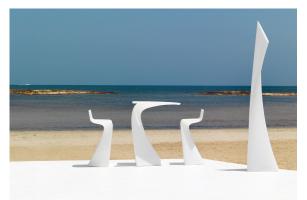

# Wing bar table 50x76x100

by A-cero

The outdoor furniture's Wing Collection by <u>A-cero</u> for <u>Vondom</u>, was born as a result of the folding of the straight and curve lines projection mixed in a dynamic way.

## **Ambients**