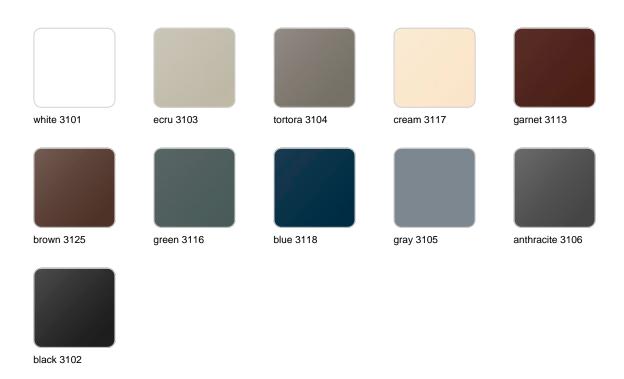

## **Finishes**

#### finishes

#### BASIC Ref. 53031

Matt Polyethylene

LACQUERED Ref. 53031F

Lacquered Polyethylene