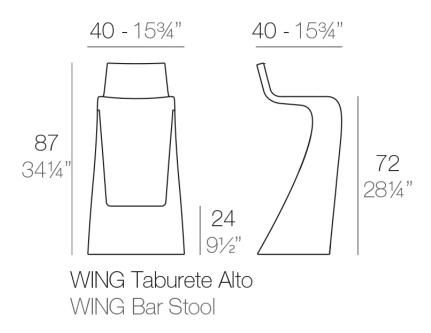

#### Description

Made of polyethylene resin by rotational moulding. 100% Recyclable. Item suitable for indoor and outdoor use. Available in different finishes.

Weight: 5.51 Kg