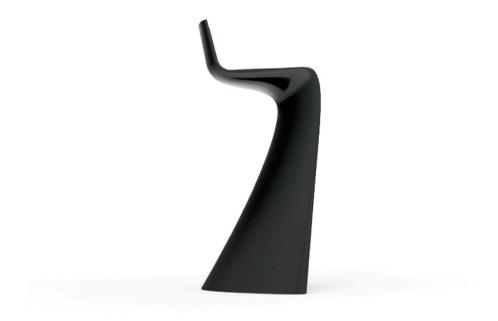

# Wing bar stool

by A-cero

The outdoor furniture's Wing Collection by <u>A-cero</u> for <u>Vondom</u>, was born as a result of the folding of the straight and curve lines projection mixed in a dynamic way.

#### Description

Made of polyethylene resin by rotational moulding. 100% Recyclable. Item suitable for indoor and outdoor use. Available in different finishes.

Weight: 5.51 Kg