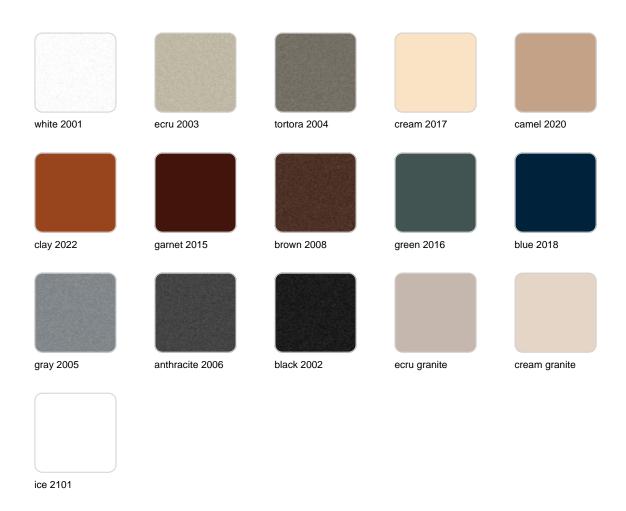

## **Finishes**

#### finishes

#### BASIC Ref. 53031

Matt Polyethylene

LACQUERED Ref. 53031F

Lacquered Polyethylene