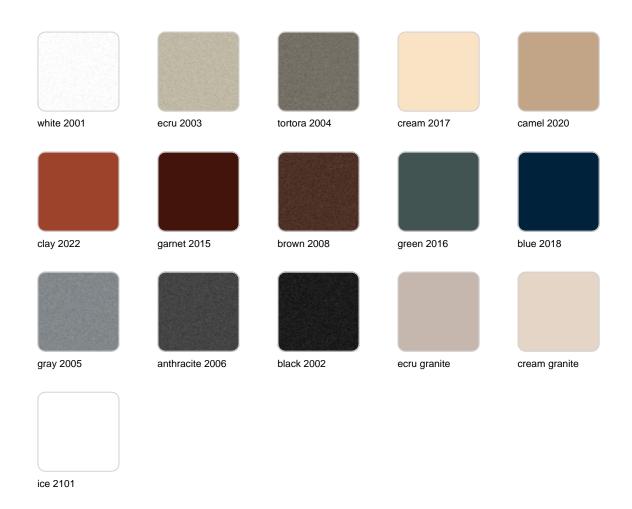

### **Finishes**

#### finishes

#### SELF-WATERING Ref. 53013R

Self-watering system included in all planters except those with basic finish

LACQUERED Ref. 53013F

Lacquered Polyethylene