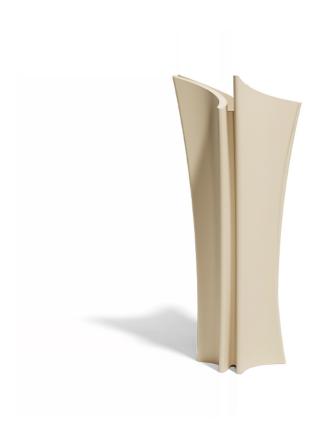

# Alma planter

by A-cero

In a world where art and design converge, the Rest Collection by A-Cero is born. Inspired by the ancient technique of origami, each piece is a tribute to the Japanese art of folding, fusing elegance and simplicity under the philosophy "less is more".

### Description

Pot made of polyethylene resin by rotational moulding. 100% Recyclable. Item suitable for indoor and outdoor use. Available in different finishes.

Weight: 17.87 Kg