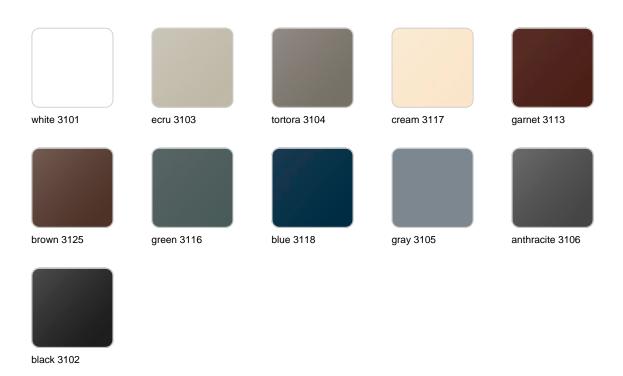

### **Finishes**

#### finishes

#### SELF-WATERING Ref. 53013R

Self-watering system included in all planters except those with basic finish

LACQUERED Ref. 53013F

Lacquered Polyethylene