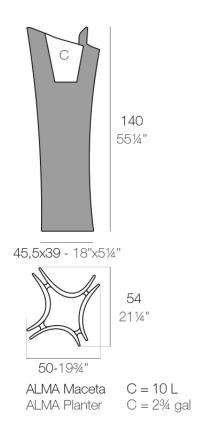

### Description

Pot made of polyethylene resin by rotational moulding. 100% Recyclable. Item suitable for indoor and outdoor use. Available in different finishes.

Weight: 17.87 Kg