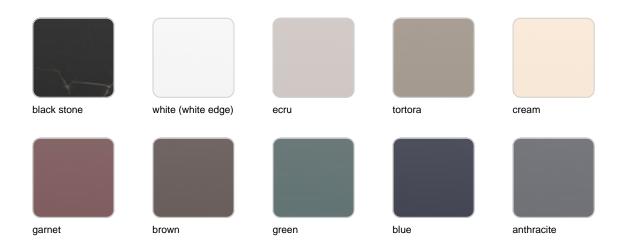

### **Finishes**

#### finishes

#### BASIC Ref. 53011G

Matt Polyethylene LACQUERED Ref. 53011F

Lacquered Polyethylene