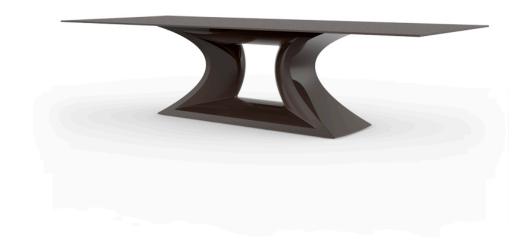

## Rest table xl 300x120x72

by A-cero

In a world where art and design converge, the Rest Collection by A-Cero is born. Inspired by the ancient technique of origami, each piece is a tribute to the Japanese art of folding, fusing elegance and simplicity under the philosophy "less is more".

#### Description

Table Made of polyethylene resin by rotational moulding. 100% Recyclable. Item suitable for indoor and outdoor use. Tabletop of HPL. Available in different finishes.

Weight: 154.1 Kg

REST Mesa XL REST Table XL