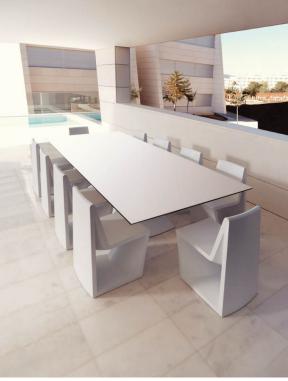

## Rest table xl 300x120x72

by A-cero

In a world where art and design converge, the Rest Collection by A-Cero is born. Inspired by the ancient technique of origami, each piece is a tribute to the Japanese art of folding, fusing elegance and simplicity under the philosophy "less is more".

#### Description

Table Made of polyethylene resin by rotational moulding. 100% Recyclable. Item suitable for indoor and outdoor use. Tabletop of HPL. Available in different finishes.

Weight: 154.1 Kg

REST Mesa XL REST Table XL

### **Ambients**