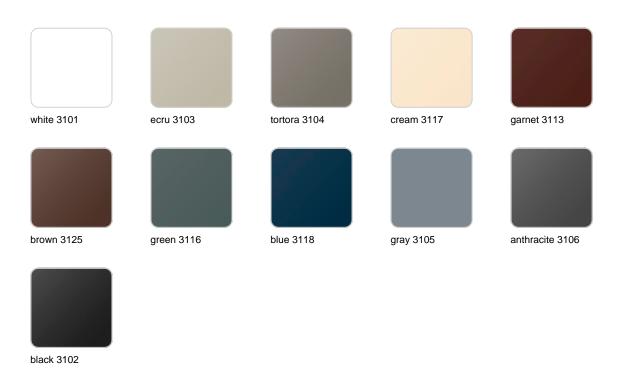

#### finishes

#### BASIC Ref. 53011G

Matt Polyethylene LACQUERED Ref. 53011F

Lacquered Polyethylene