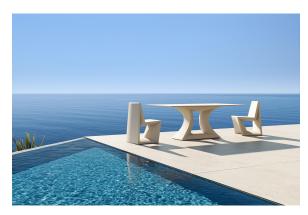

## Rest table xl 300x120x72

by A-cero

In a world where art and design converge, the Rest Collection by A-Cero is born. Inspired by the ancient technique of origami, each piece is a tribute to the Japanese art of folding, fusing elegance and simplicity under the philosophy "less is more".

#### Description

Table Made of polyethylene resin by rotational moulding. 100% Recyclable. Item suitable for indoor and outdoor use. Tabletop of HPL. Available in different finishes.

Weight: 154.1 Kg

REST Mesa XL REST Table XL

### **Ambients**