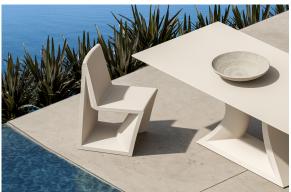

## Rest table xl 300x120x72

by A-cero

In a world where art and design converge, the Rest Collection by A-Cero is born. Inspired by the ancient technique of origami, each piece is a tribute to the Japanese art of folding, fusing elegance and simplicity under the philosophy "less is more".

#### Description

Table Made of polyethylene resin by rotational moulding. 100% Recyclable. Item suitable for indoor and outdoor use. Tabletop of HPL. Available in different finishes.

Weight: 154.1 Kg

REST Mesa XL REST Table XL

### **Ambients**