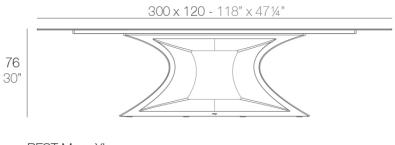

#### Description

Table Made of polyethylene resin by rotational moulding. 100% Recyclable. Item suitable for indoor and outdoor use. Tabletop of HPL. Available in different finishes.

Weight: 154.1 Kg

REST Mesa XL REST Table XL