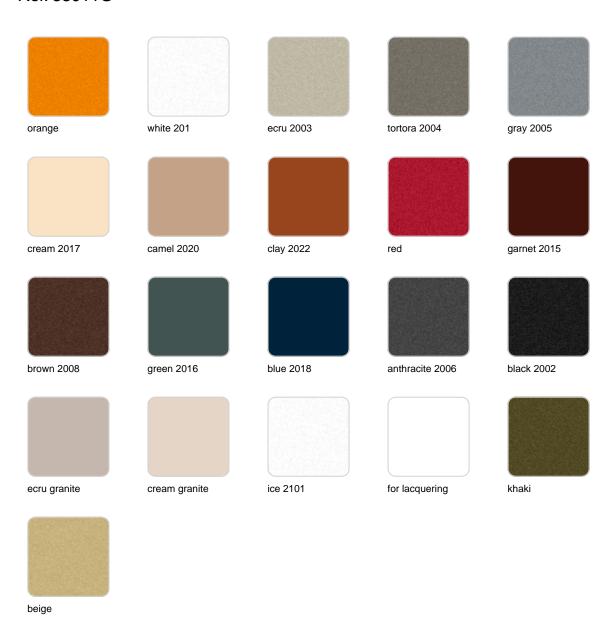

#### finishes

#### BASIC Ref. 53011G

Matt Polyethylene LACQUERED Ref. 53011F

Lacquered Polyethylene