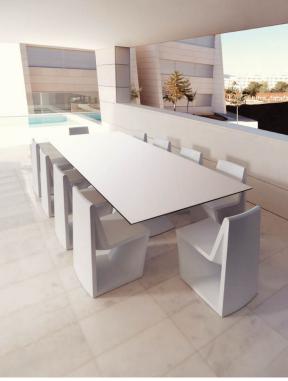

## Rest table 200x100x76

by A-cero

In a world where art and design converge, the Rest Collection by A-Cero is born. Inspired by the ancient technique of origami, each piece is a tribute to the Japanese art of folding, fusing elegance and simplicity under the philosophy "less is more".

#### Description

Table Made of polyethylene resin by rotational moulding. 100% Recyclable. Item suitable for indoor and outdoor use. Tabletop of HPL, Full White or Glass. Available in different finishes.

### **Ambients**