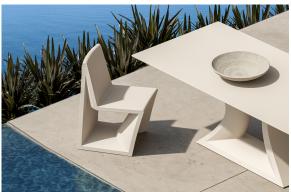

## Rest table 200x100x76

by A-cero

In a world where art and design converge, the Rest Collection by A-Cero is born. Inspired by the ancient technique of origami, each piece is a tribute to the Japanese art of folding, fusing elegance and simplicity under the philosophy "less is more".

#### Description

Table Made of polyethylene resin by rotational moulding. 100% Recyclable. Item suitable for indoor and outdoor use. Tabletop of HPL, Full White or Glass. Available in different finishes.

### **Ambients**