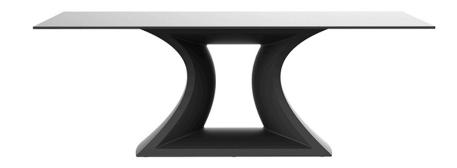

## Rest table 200x100x76

by A-cero

In a world where art and design converge, the Rest Collection by A-Cero is born. Inspired by the ancient technique of origami, each piece is a tribute to the Japanese art of folding, fusing elegance and simplicity under the philosophy "less is more".

#### Description

Table Made of polyethylene resin by rotational moulding. 100% Recyclable. Item suitable for indoor and outdoor use. Tabletop of HPL, Full White or Glass. Available in different finishes.