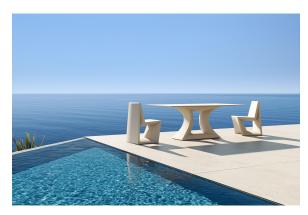

ludes charger and remote control for switching colors and charger. Available only in matte ice white finish.

**RGBW LED DMX BATTERY** 



Ref. 53010DY



ice 2101

Unit with internal lighting with RGBW LED technology and remote control unit for switching colors. Also controlLED by DMX-1024 (wireless), enabling communication between one or more products simultaneously via the DMX transmitter (not included). There are two options to choose from: Professional XLR DMX and Home WIFI DMX. (Remote control included).

#### tabletops

**HPL** 

Ref. VVAR02176



white(black edge)



ecru(black edge)



black(black edge)

HPL black edge

Solid Core Ref. VVAR02176B



ecru stone



tortora stone



black stone



gray stone



white stone



#### Solid Core wood Ref. VVAR02176B



### **Ambients**