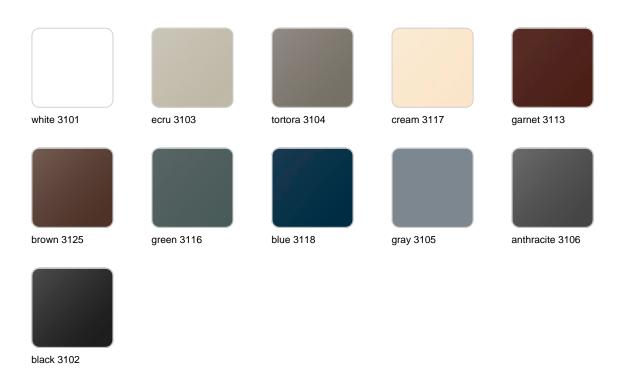

#### BASIC Ref. 53010B

Matt Polyethylene LACQUERED Ref. 53010F

Lacquered Polyethylene