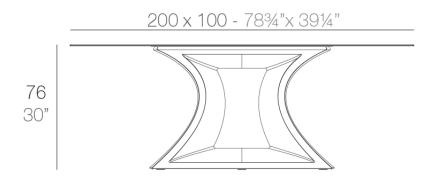

Products / Dining Tables / Rest Table 200x100x76

## Rest table 200x100x76

by A-cero

In a world where art and design converge, the Rest Collection by A-Cero is born. Inspired by the ancient technique of origami, each piece is a tribute to the Japanese art of folding, fusing elegance and simplicity under the philosophy "less is more".



### Info

#### Description

Table Made of polyethylene resin by rotational moulding. 100% Recyclable. Item suitable for indoor and outdoor use. Tabletop of HPL, Full White or Glass. Available in different finishes.

Weight: 104.65 Kg



REST Mesa REST Table

### **Finishes**

#### finishes

#### BASIC Ref. 53010B



Matt Polyethylene LACQUERED Ref. 53010F



Lacquered Polyethylene

### lighting

WHITE LED Ref. 53010W



ice 2101

White internally lit unit with LED technology. Available only in matte ice white finish.

RGBW LED Ref. 53010L





Unit with internal lighting with RGBW LED technology and remote control unit for switching colors. Available only in matte ice white finish. Remote control included.

RGBW LED DMX Ref. 53010D



Unit with internal lighting with RGBW LED technology and remote control unit for switching colors. Also controlLED by DMX-1024 (wireless), enabling communication between one or more products simultaneously via the DMX transmitter (not included). There are two options to choose from: Profes