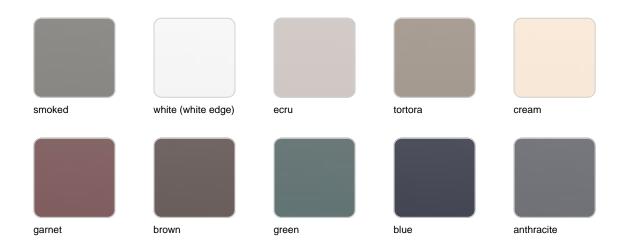

### **Finishes**

#### finishes

#### BASIC Ref. 53010B

Matt Polyethylene LACQUERED Ref. 53010F

Lacquered Polyethylene