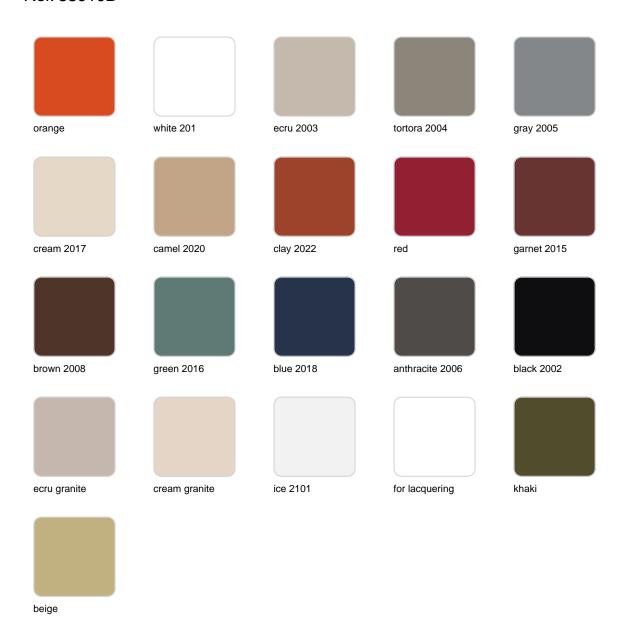

#### BASIC Ref. 53010B

Matt Polyethylene LACQUERED Ref. 53010F

Lacquered Polyethylene