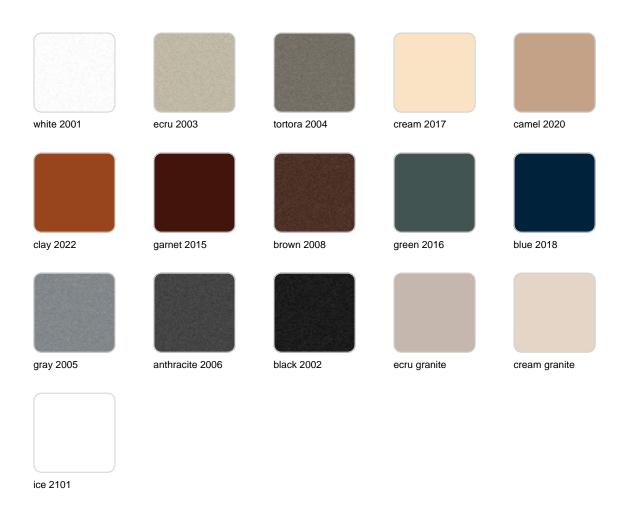

## **Finishes**

### finishes

#### BASIC Ref. 53009

Matt Polyethylene

LACQUERED Ref. 53009F