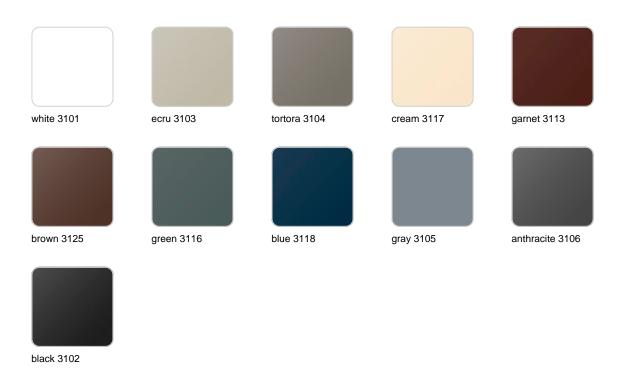

Products / Low Tables / Rest Sun Chaise Table 87x50x24

## Rest sun chaise table 87x50x24

by A-cero

In a world where art and design converge, the Rest Collection by A-Cero is born. Inspired by the ancient technique of origami, each piece is a tribute to the Japanese art of folding, fusing elegance and simplicity under the philosophy "less is more".





### Info

### Description

Made of polyethylene resin by rotational moulding. 100% Recyclable. Item suitable for indoor and outdoor use. Available in different finishes.

Weight: 7 Kg



REST Mesa Tumbona REST Sun Chaise Table

# **VOUDOM**

## **Finishes**

### finishes

#### BASIC Ref. 53009



Matt Polyethylene

LACQUERED Ref. 53009F

# **VOUDOM**



Lacquered Polyethylene

## lighting

WHITE LED Ref. 53009W



ice 2101

White internally lit unit with LED technology. Available only in matte ice white finish.

RGBW LED Ref. 53009L





Unit with internal lighting with RGBW LED technology and remote control unit for switching colors. Available only in matte ice white finish. Remote control included.

**RGBW LED DMX** Ref. 53009D



Unit with internal lighting with RGBW LED technology and remote control unit for switching colors. Also controlLED by DMX-1024 (wireless), enabling communication between one or more products simultaneously via the DMX transmitter (not included). There are two options to choose from: Professional XLR DMX and Home WIFI DMX. (Remote control included). Optional battery

**RGBW LED BATTERY** Ref. 53009Y



ice 21