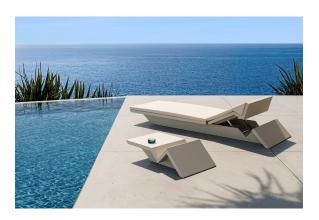

## Rest sun chaise table 87x50x24

by A-cero

In a world where art and design converge, the Rest Collection by A-Cero is born. Inspired by the ancient technique of origami, each piece is a tribute to the Japanese art of folding, fusing elegance and simplicity under the philosophy "less is more".

### Description

Made of polyethylene resin by rotational moulding. 100% Recyclable. Item suitable for indoor and outdoor use. Available in different finishes.

Weight: 7 Kg

REST Mesa Tumbona REST Sun Chaise Table

## **Ambients**