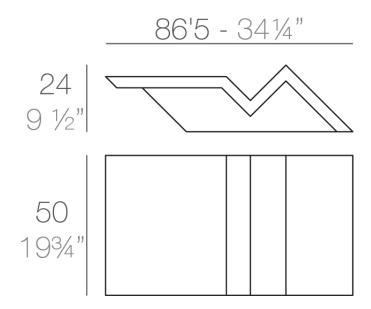

Products / Low Tables / Rest Sun Chaise Table 87x50x24

### Description

Made of polyethylene resin by rotational moulding. 100% Recyclable. Item suitable for indoor and outdoor use. Available in different finishes.

Weight: 7 Kg

REST Mesa Tumbona REST Sun Chaise Table