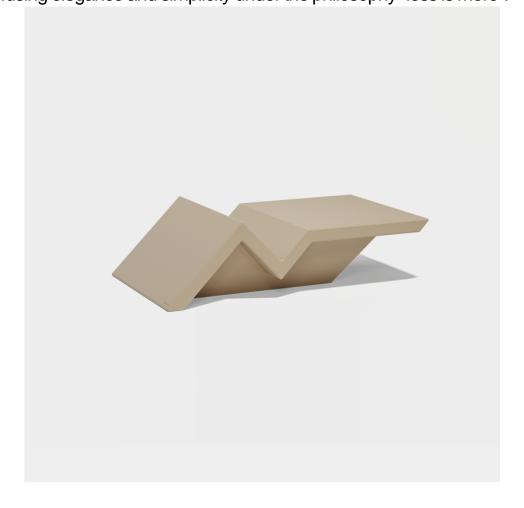

## Rest sun chaise table 87x50x24

by A-cero

In a world where art and design converge, the Rest Collection by A-Cero is born. Inspired by the ancient technique of origami, each piece is a tribute to the Japanese art of folding, fusing elegance and simplicity under the philosophy "less is more".

### Description

Made of polyethylene resin by rotational moulding. 100% Recyclable. Item suitable for indoor and outdoor use. Available in different finishes.

Weight: 7 Kg

REST Mesa Tumbona REST Sun Chaise Table