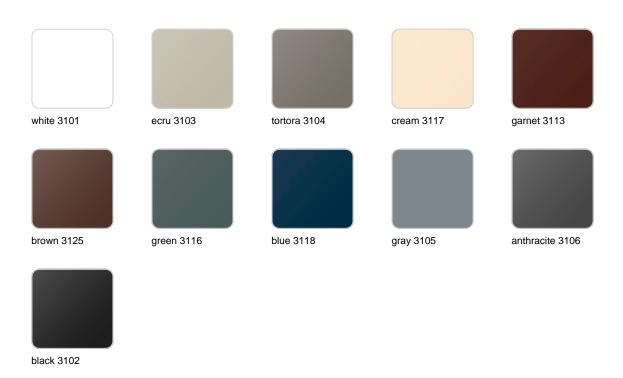

Products / Low Tables / Rest Coffee Table 106x56x30

## Rest coffee table 106x56x30

by A-cero

In a world where art and design converge, the Rest Collection by A-Cero is born. Inspired by the ancient technique of origami, each piece is a tribute to the Japanese art of folding, fusing elegance and simplicity under the philosophy "less is more".





### Info

### Description

Made of polyethylene resin by rotational moulding. 100% Recyclable. Item suitable for indoor and outdoor use. Available in different finishes.

Weight: 12.5 Kg



# **VOUDOM**

## **Finishes**

#### finishes

#### BASIC Ref. 53007



Matt Polyethylene

LACQUERED Ref. 53007F

## **VOUDOM**



Lacquered Polyethylene

## lighting

WHITE LED Ref. 53007W



ice 2101

White internally lit unit with LED technology. Available only in matte ice white finish.

RGBW LED Ref. 53007L





Unit with internal lighting with RGBW LED technology and remote control unit for switching colors. Available only in matte ice white finish. Remote control included.

RGBW LED DMX Ref. 53007D



Unit with internal lighting with RGBW LED technology and remote control unit for switching colors. Also controlLED by DMX-1024 (wireless), enabling communication between one or more products simultaneously via the DMX transmitter (not included). There are two options to choose from: Professional XLR DMX and Home WIFI DMX. (Remote control included). Optional battery

RGBW LED BATTERY Ref. 53007Y



ice 2101

Unit