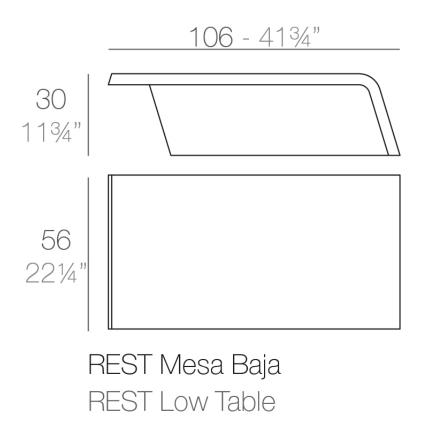

### Info

### Description

Made of polyethylene resin by rotational moulding. 100% Recyclable. Item suitable for indoor and outdoor use. Available in different finishes.

Weight: 12.5 Kg