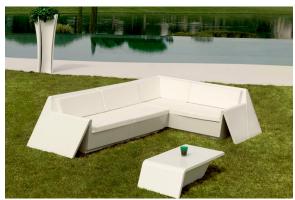

ot included). There are two options to choose from: Professional XLR DMX and Home WIFI DMX. (Remote control included). Optional battery

RGBW LED BATTERY Ref. 53007Y



ice 2101

Unit with internal lighting with battery-powered RGBW LED technology. Includes charger and remote control for switching colors and charger. Available only in matte ice white finish.

**RGBW LED DMX BATTERY** 



Ref. 53007DY



ice 2101

Unit with internal lighting with RGBW LED technology and remote control unit for switching colors. Also controlLED by DMX-1024 (wireless), enabling communication between one or more products simultaneously via the DMX transmitter (not included). There are two options to choose from: Professional XLR DMX and Home WIFI DMX. (Remote control included).

# **VOUDOM**

## **Ambients**