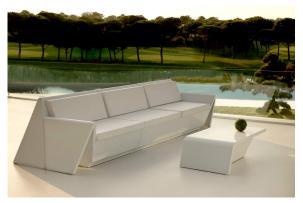

## Rest coffee table 106x56x30

by A-cero

In a world where art and design converge, the Rest Collection by A-Cero is born. Inspired by the ancient technique of origami, each piece is a tribute to the Japanese art of folding, fusing elegance and simplicity under the philosophy "less is more".

### Description

Made of polyethylene resin by rotational moulding. 100% Recyclable. Item suitable for indoor and outdoor use. Available in different finishes.

Weight: 12.5 Kg