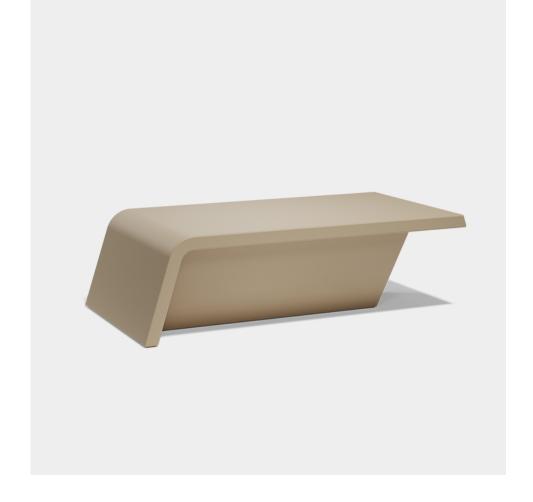

## Rest coffee table 106x56x30

by A-cero

In a world where art and design converge, the Rest Collection by A-Cero is born. Inspired by the ancient technique of origami, each piece is a tribute to the Japanese art of folding, fusing elegance and simplicity under the philosophy "less is more".

### Description

Made of polyethylene resin by rotational moulding. 100% Recyclable. Item suitable for indoor and outdoor use. Available in different finishes.

Weight: 12.5 Kg