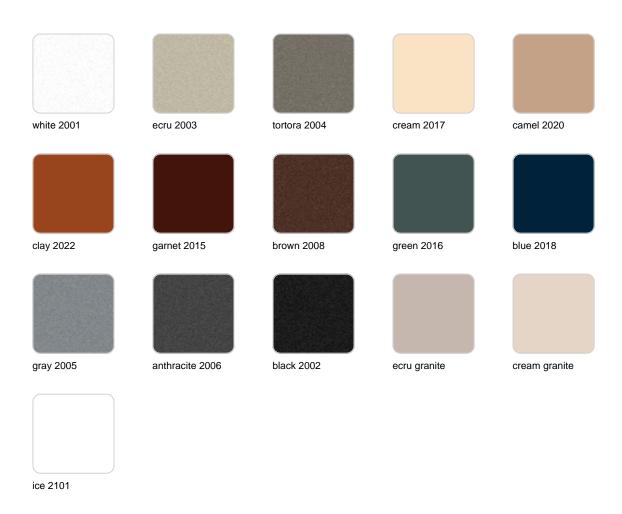

## **Finishes**

#### finishes

#### BASIC Ref. 53007

Matt Polyethylene

LACQUERED Ref. 53007F