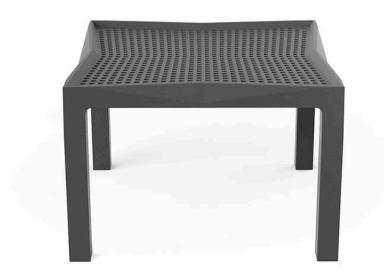

# Voxel side table

by Karim Rashid

The design furniture Voxel Collection, designed by <u>Karim Rashid</u> for <u>Vondom</u>, is characterised by its **geometric and faceted forms**, all made through injection moulding plastic. Formed by a <u>chair</u>, an <u>armchair</u>, a <u>sun lounger</u> and the new <u>bar stool</u>.

### Description

Made from polypropylene and reinforced with fiberglass manufactured by gas injection. Stackable . Available in various colors. Suitable for indoor and outdoor use. 100% Recyclable.

Weight: 2 Kg