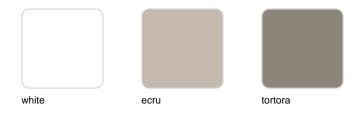

Products / Low Tables / Voxel Side Table

# Voxel side table

by Karim Rashid



The design furniture Voxel Collection, designed by <u>Karim Rashid</u> for <u>Vondom</u>, is characterised by its **geometric and faceted forms**, all made through injection moulding plastic. Formed by a <u>chair</u>, an <u>armchair</u>, a <u>sun lounger</u> and the new <u>bar stool</u>.



## **VOUDOM**

### Info

### Description

Made from polypropylene and reinforced with fiberglass manufactured by gas injection. Stackable . Available in various colors. Suitable for indoor and outdoor use. 100% Recyclable.

Weight: 2 Kg



VOXEL Mesa Tumbona VOXEL Sun Lounger Table Ref:51038



## **Finishes**

### finishes

BASIC PP Ref. 51038



Available in various colors

# **VOUDOM**

## **Ambients**