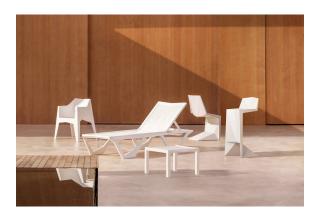

Products / Low Tables / Voxel Side Table

# Voxel side table

by Karim Rashid



The design furniture Voxel Collection, designed by <u>Karim Rashid</u> for <u>Vondom</u>, is characterised by its **geometric and faceted forms**, all made through injection moulding plastic. Formed by a <u>chair</u>, an <u>armchair</u>, a <u>sun lounger</u> and the new <u>bar stool</u>.



## **VOUDOM**

### Info

### Description

Made from polypropylene and reinforced with fiberglass manufactured by gas injection. Stackable . Available in various colors. Suitable for indoor and outdoor use. 100% Recyclable.

Weight: 2 Kg



VOXEL Mesa Tumbona VOXEL Sun Lounger Table Ref:51038



## **Finishes**

### finishes

BASIC PP Ref. 51038



Available in various colors

# **VOUDOM**

## **Ambients**