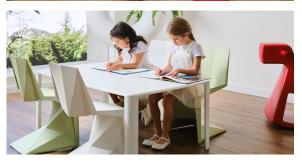

## Voxel mini chair

by Karim Rashid

The design furniture Voxel Collection, designed by <u>Karim Rashid</u> for <u>Vondom</u>, is characterised by its **geometric and faceted forms**, all made through injection moulding plastic. Formed by a <u>chair</u>, an <u>armchair</u>, a <u>sun lounger</u> and the new <u>bar stool</u>.

## **Ambients**