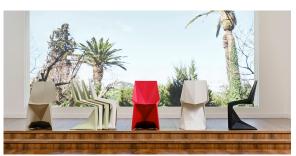

## Voxel mini chair

by Karim Rashid

The design furniture Voxel Collection, designed by <u>Karim Rashid</u> for <u>Vondom</u>, is characterised by its **geometric and faceted forms**, all made through injection moulding plastic. Formed by a <u>chair</u>, an <u>armchair</u>, a <u>sun lounger</u> and the new <u>bar stool</u>.

#### Description

Made of injected polypropylene with fiber glass. Stackable. Available in several colors. Item suitable for indoor and outdoor use.

Weight: 3 Kg