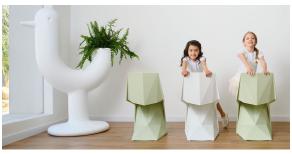

## Voxel mini chair

by Karim Rashid

The design furniture Voxel Collection, designed by <u>Karim Rashid</u> for <u>Vondom</u>, is characterised by its **geometric and faceted forms**, all made through injection moulding plastic. Formed by a <u>chair</u>, an <u>armchair</u>, a <u>sun lounger</u> and the new <u>bar stool</u>.

## **Ambients**