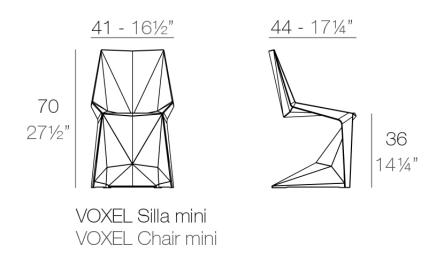

#### Description

Made of injected polypropylene with fiber glass. Stackable. Available in several colors. Item suitable for indoor and outdoor use.

Weight: 3 Kg