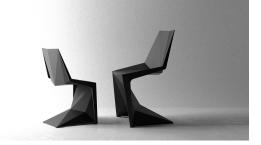

## Voxel mini chair

by Karim Rashid

The design furniture Voxel Collection, designed by <u>Karim Rashid</u> for <u>Vondom</u>, is characterised by its **geometric and faceted forms**, all made through injection moulding plastic. Formed by a <u>chair</u>, an <u>armchair</u>, a <u>sun lounger</u> and the new <u>bar stool</u>.

#### Description

Made of injected polypropylene with fiber glass. Stackable. Available in several colors. Item suitable for indoor and outdoor use.

Weight: 3 Kg