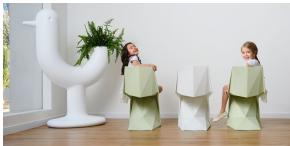

## Voxel mini chair

by Karim Rashid

The design furniture Voxel Collection, designed by <u>Karim Rashid</u> for <u>Vondom</u>, is characterised by its **geometric and faceted forms**, all made through injection moulding plastic. Formed by a <u>chair</u>, an <u>armchair</u>, a <u>sun lounger</u> and the new <u>bar stool</u>.

#### Description

Made of injected polypropylene with fiber glass. Stackable. Available in several colors. Item suitable for indoor and outdoor use.

Weight: 3 Kg