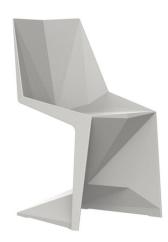

## Voxel mini chair

by Karim Rashid

The design furniture Voxel Collection, designed by <u>Karim Rashid</u> for <u>Vondom</u>, is characterised by its **geometric and faceted forms**, all made through injection moulding plastic. Formed by a <u>chair</u>, an <u>armchair</u>, a <u>sun lounger</u> and the new <u>bar stool</u>.