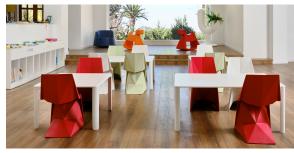

## Voxel mini chair

by Karim Rashid

The design furniture Voxel Collection, designed by <u>Karim Rashid</u> for <u>Vondom</u>, is characterised by its **geometric and faceted forms**, all made through injection moulding plastic. Formed by a <u>chair</u>, an <u>armchair</u>, a <u>sun lounger</u> and the new <u>bar stool</u>.

#### Description

Made of injected polypropylene with fiber glass. Stackable. Available in several colors. Item suitable for indoor and outdoor use.

Weight: 3 Kg