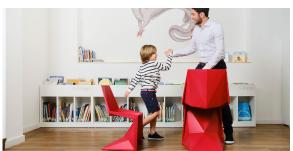

## Voxel mini chair

by Karim Rashid

The design furniture Voxel Collection, designed by <u>Karim Rashid</u> for <u>Vondom</u>, is characterised by its **geometric and faceted forms**, all made through injection moulding plastic. Formed by a <u>chair</u>, an <u>armchair</u>, a <u>sun lounger</u> and the new <u>bar stool</u>.

#### Description

Made of injected polypropylene with fiber glass. Stackable. Available in several colors. Item suitable for indoor and outdoor use.

Weight: 3 Kg