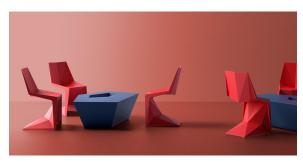

Products / Chairs / Voxel Mini Chair

## Voxel mini chair

by Karim Rashid



The design furniture Voxel Collection, designed by <u>Karim Rashid</u> for <u>Vondom</u>, is characterised by its **geometric and faceted forms**, all made through injection moulding plastic. Formed by a <u>chair</u>, an <u>armchair</u>, a <u>sun lounger</u> and the new <u>bar stool</u>.



# **VOUDOM**

### Info

#### Description

Made of injected polypropylene with fiber glass. Stackable. Available in several colors. Item suitable for indoor and outdoor use.

Weight: 3 Kg





## **Finishes**

#### finishes

BASIC PP Ref. 51036



Available in various colors

# **VOUDOM**

## **Ambients**