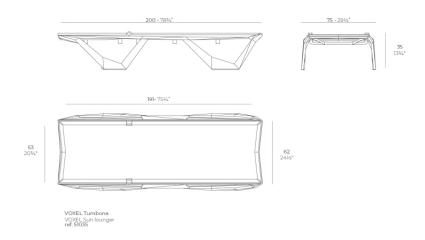

#### Description

Manufactured in polypropylene by injection. Stackable. High resistance to breakage and impact. Available in various colors. Suitable for indoor and outdoor use. 100% recyclable.

Weight: 20.29 Kg