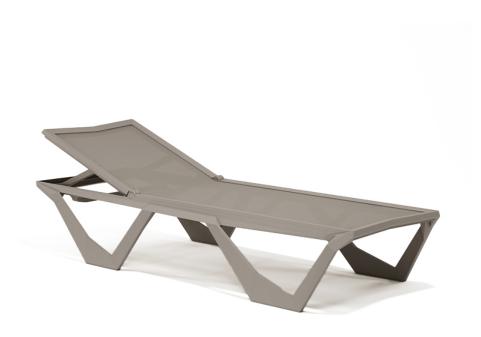

### Voxel sun chaise

by Karim Rashid

The design furniture Voxel Collection, designed by <u>Karim Rashid</u> for <u>Vondom</u>, is characterised by its **geometric and faceted forms**, all made through injection moulding plastic. Formed by a <u>chair</u>, an <u>armchair</u>, a <u>sun lounger</u> and the new <u>bar stool</u>.