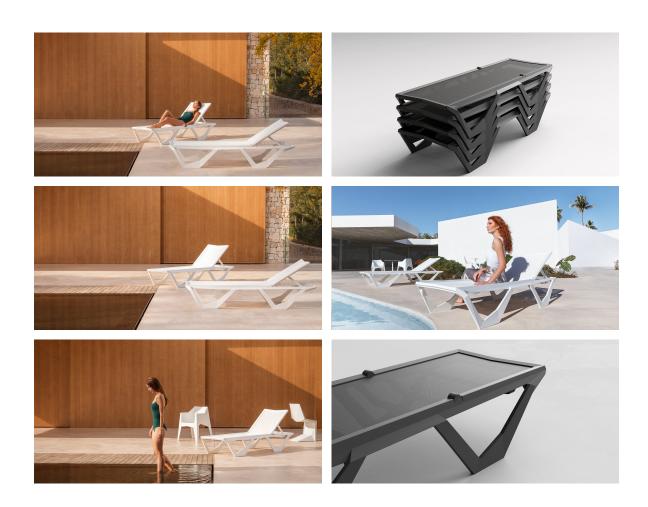

Products / Sun Loungers / Voxel Sun Chaise

### Voxel sun chaise

by Karim Rashid



The design furniture Voxel Collection, designed by <u>Karim Rashid</u> for <u>Vondom</u>, is characterised by its **geometric and faceted forms**, all made through injection moulding plastic. Formed by a <u>chair</u>, an <u>armchair</u>, a <u>sun lounger</u> and the new <u>bar stool</u>.



## **VOUDOM**

### Info

#### Description

Manufactured in polypropylene by injection. Stackable. High resistance to breakage and impact. Available in various colors. Suitable for indoor and outdoor use. 100% recyclable.

Weight: 20.29 Kg



## **VOUDOM**

### **Finishes**

#### finishes

BASIC PP Ref. 51035



Available in various colors

# **VOUDOM**

### **Ambients**