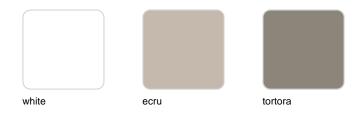

Products / Sun Loungers / Voxel Sun Chaise

### Voxel sun chaise

by Karim Rashid



The design furniture Voxel Collection, designed by <u>Karim Rashid</u> for <u>Vondom</u>, is characterised by its **geometric and faceted forms**, all made through injection moulding plastic. Formed by a <u>chair</u>, an <u>armchair</u>, a <u>sun lounger</u> and the new <u>bar stool</u>.



## **VOUDOM**

### Info

#### Description

Manufactured in polypropylene by injection. Stackable. High resistance to breakage and impact. Available in various colors. Suitable for indoor and outdoor use. 100% recyclable.

Weight: 20.29 Kg



## **VOUDOM**

### **Finishes**

#### finishes

BASIC PP Ref. 51035



Available in various colors

# **VOUDOM**

### **Ambients**