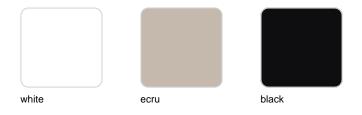

Products / Chairs / Voxel Chair

## Voxel chair

by Karim Rashid



The design furniture Voxel Collection, designed by <u>Karim Rashid</u> for <u>Vondom</u>, is characterised by its **geometric and faceted forms**, all made through injection moulding plastic. Formed by a <u>chair</u>, an <u>armchair</u>, a <u>sun lounger</u> and the new <u>bar stool</u>.



# **VOUDOM**

#### Info

#### Description

Made of injected polypropylene with fiber glass. Stackable. Available in several colors. Item suitable for indoor and outdoor use.

Weight: 6.5 Kg





## **Finishes**

#### finishes

BASIC PP Ref. 51033



Available in various colors

# **VOUDOM**

## **Ambients**