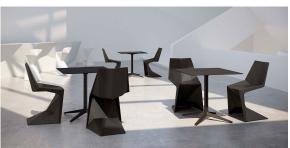

## Voxel chair

by Karim Rashid

The design furniture Voxel Collection, designed by <u>Karim Rashid</u> for <u>Vondom</u>, is characterised by its **geometric and faceted forms**, all made through injection moulding plastic. Formed by a <u>chair</u>, an <u>armchair</u>, a <u>sun lounger</u> and the new <u>bar stool</u>.