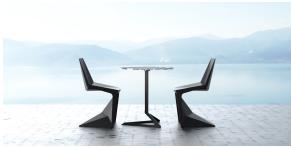

Products / Chairs / Voxel Chair

## Voxel chair

by Karim Rashid



The design furniture Voxel Collection, designed by <u>Karim Rashid</u> for <u>Vondom</u>, is characterised by its **geometric and faceted forms**, all made through injection moulding plastic. Formed by a <u>chair</u>, an <u>armchair</u>, a <u>sun lounger</u> and the new <u>bar stool</u>.



# **VOUDOM**

#### Info

#### Description

Made of injected polypropylene with fiber glass. Stackable. Available in several colors. Item suitable for indoor and outdoor use.

Weight: 6.5 Kg





## **Finishes**

#### finishes

BASIC PP Ref. 51033



Available in various colors

# **VOUDOM**

## **Ambients**