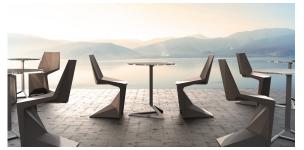

Products / Chairs / Voxel Chair

## Voxel chair

by Karim Rashid



The design furniture Voxel Collection, designed by <u>Karim Rashid</u> for <u>Vondom</u>, is characterised by its **geometric and faceted forms**, all made through injection moulding plastic. Formed by a <u>chair</u>, an <u>armchair</u>, a <u>sun lounger</u> and the new <u>bar stool</u>.



# **VOUDOM**

#### Info

#### Description

Made of injected polypropylene with fiber glass. Stackable. Available in several colors. Item suitable for indoor and outdoor use.

Weight: 6.5 Kg





## **Finishes**

#### finishes

BASIC PP Ref. 51033



Available in various colors

# **VOUDOM**

## **Ambients**