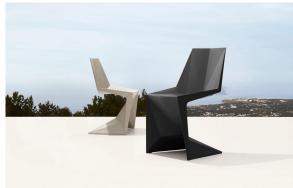

## Voxel chair

by Karim Rashid

The design furniture Voxel Collection, designed by <u>Karim Rashid</u> for <u>Vondom</u>, is characterised by its **geometric and faceted forms**, all made through injection moulding plastic. Formed by a <u>chair</u>, an <u>armchair</u>, a <u>sun lounger</u> and the new <u>bar stool</u>.

#### Description

Made of injected polypropylene with fiber glass. Stackable. Available in several colors. Item suitable for indoor and outdoor use.

Weight: 6.5 Kg