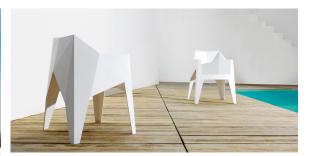

## Voxel armchair

by Karim Rashid

The design furniture Voxel Collection, designed by <u>Karim Rashid</u> for <u>Vondom</u>, is characterised by its **geometric and faceted forms**, all made through injection moulding plastic. Formed by a <u>chair</u>, an <u>armchair</u>, a <u>sun lounger</u> and the new <u>bar stool</u>.

#### Description

Made of injected polypropylene with fiber glass. Stackable. Available in several colors. Item suitable for indoor and outdoor use.

Weight: 6.81 Kg