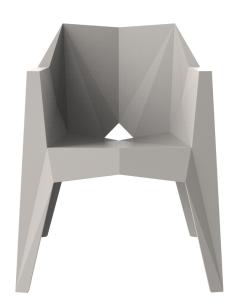

## Voxel armchair

by Karim Rashid

The design furniture Voxel Collection, designed by <u>Karim Rashid</u> for <u>Vondom</u>, is characterised by its **geometric and faceted forms**, all made through injection moulding plastic. Formed by a <u>chair</u>, an <u>armchair</u>, a <u>sun lounger</u> and the new <u>bar stool</u>.