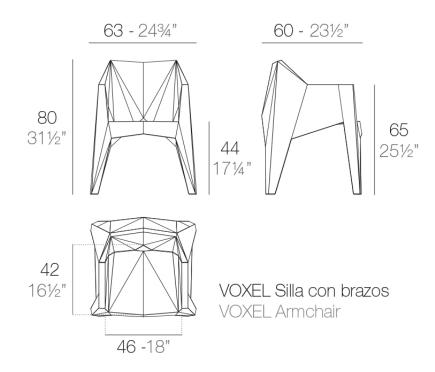

#### Description

Made of injected polypropylene with fiber glass. Stackable. Available in several colors. Item suitable for indoor and outdoor use.

Weight: 6.81 Kg