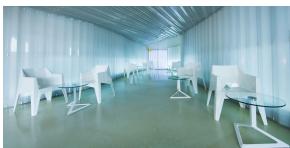

Products / Chairs / Voxel Armchair

## Voxel armchair

by Karim Rashid



The design furniture Voxel Collection, designed by <u>Karim Rashid</u> for <u>Vondom</u>, is characterised by its **geometric and faceted forms**, all made through injection moulding plastic. Formed by a <u>chair</u>, an <u>armchair</u>, a <u>sun lounger</u> and the new <u>bar stool</u>.



## **VOUDOM**

### Info

#### Description

Made of injected polypropylene with fiber glass. Stackable. Available in several colors. Item suitable for indoor and outdoor use.

Weight: 6.81 Kg





### **Accessories**

• Fabric

Fabric

# **VOUDOM**

### **Finishes**

#### finishes

BASIC PP Ref. 51031



Available in various colors

# **VOUDOM**

### **Ambients**