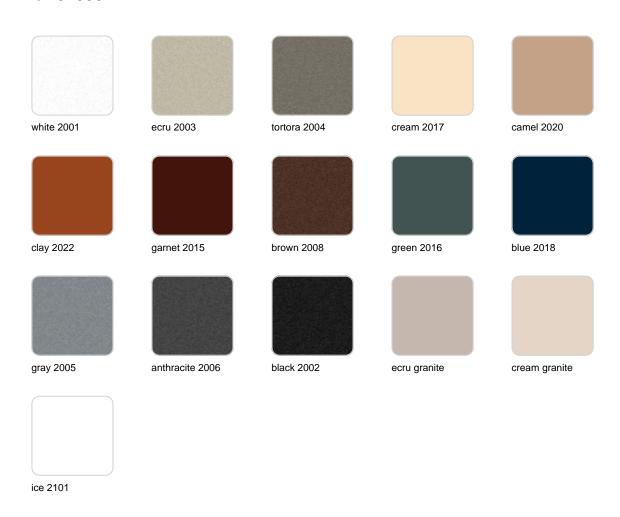

#### BASIC Ref. 51030

Matt Polyethylene

LACQUERED Ref. 51030F

Lacquered Polyethylene