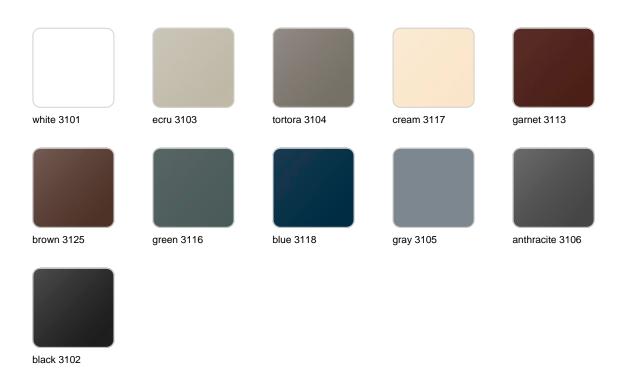

#### BASIC Ref. 51030

Matt Polyethylene

LACQUERED Ref. 51030F

Lacquered Polyethylene