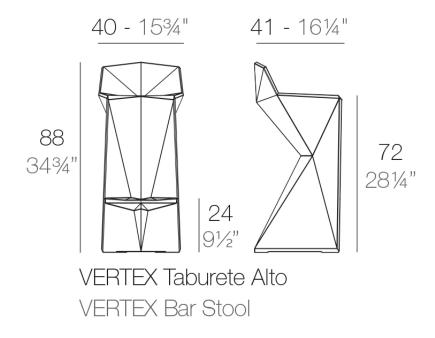

#### Description

Made of polyethylene resin by rotational moulding. 100% Recyclable. Item suitable for indoor and outdoor use. Available in different finishes.

Weight: 5.51 Kg