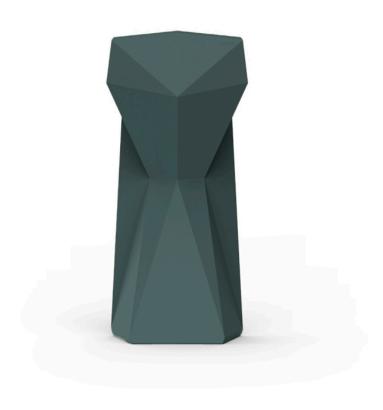

## Vertex bar stool

by Karim Rashid

One of the latest great works by **KARIM RASHID**, we can find it in **VERTEX**, a family of ultra-contemporary sculpted <u>outdoor & indoor designer furniture collection</u> designed for the Spanish brand **VONDOM**.

#### Description

Made of polyethylene resin by rotational moulding. 100% Recyclable. Item suitable for indoor and outdoor use. Available in different finishes.

Weight: 5.51 Kg