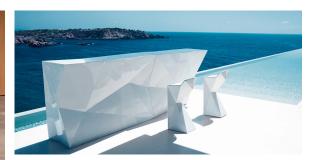

ansmitter (not included). There are two options to choose from: Professional XLR DMX and Home WIFI DMX. (Remote control included). Optional battery

RGBW LED BATTERY Ref. 51030Y



ice 2101

Unit with internal lighting with battery-powered RGBW LED technology. Includes charger and remote control for switching colors and charger. Available only in matte ice white finish.

**RGBW LED DMX BATTERY** 



Ref. 51030DY



ice 2101

Unit with internal lighting with RGBW LED technology and remote control unit for switching colors. Also controlLED by DMX-1024 (wireless), enabling communication between one or more products simultaneously via the DMX transmitter (not included). There are two options to choose from: Professional XLR DMX and Home WIFI DMX. (Remote control included).

## **Ambients**