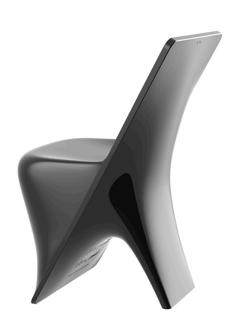

## Pal chair

by Karim Rashid

**Pal** is, as the name suggests, a friendly and modern line of **indoor & outdoor furniture design** by <u>Karim Rashid</u> for the Spanish brand <u>Vondom</u>. This collection is a selection of **exclusive**, **minimalistic and colorful collections** of design furniture.

### Description

Made of polyethylene resin by rotational moulding. 100% Recyclable. Item suitable for indoor and outdoor use. Available in different finishes.

Weight: 7.5 Kg