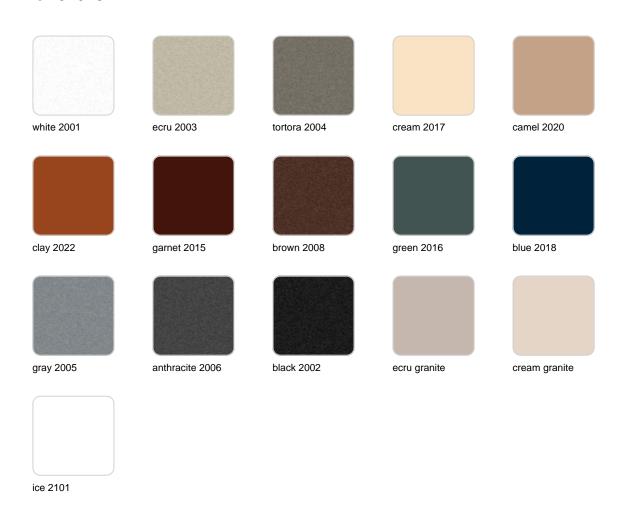

### **Finishes**

#### finishes

#### BASIC Ref. 51025

Matt Polyethylene

LACQUERED Ref. 51025F

Lacquered Polyethylene