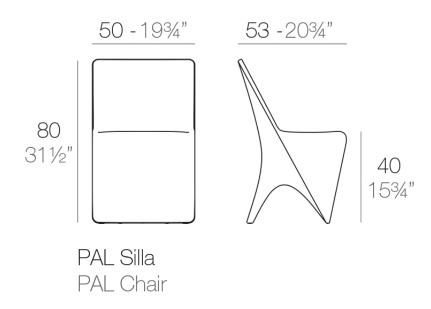

Products / Chairs / Pal Chair

## Pal chair

by Karim Rashid

**Pal** is, as the name suggests, a friendly and modern line of **indoor & outdoor furniture design** by <u>Karim Rashid</u> for the Spanish brand <u>Vondom</u>. This collection is a selection of **exclusive**, **minimalistic and colorful collections** of design furniture.



### Info

### Description

Made of polyethylene resin by rotational moulding. 100% Recyclable. Item suitable for indoor and outdoor use. Available in different finishes.

Weight: 7.5 Kg



### **Finishes**

#### finishes

#### BASIC Ref. 51025



Matt Polyethylene

LACQUERED Ref. 51025F



Lacquered Polyethylene

## **Ambients**