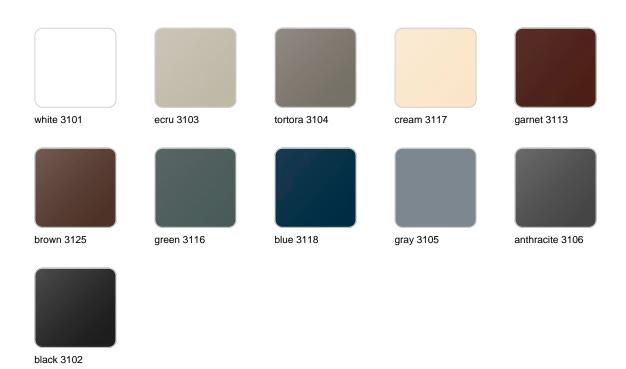

### **Finishes**

#### finishes

#### BASIC Ref. 51025

Matt Polyethylene

LACQUERED Ref. 51025F

Lacquered Polyethylene