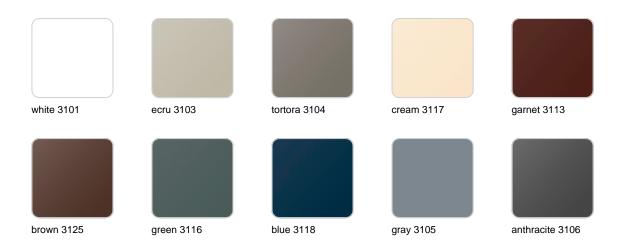

## **Finishes**

### finishes

#### BASIC Ref. 51024A

Matt Polyethylene

SELF-WATERING Ref. 51024R

Self-watering system included in all planters except those with basic finish

#### LACQUERED Ref. 51024F

Lacquered Polyethylene