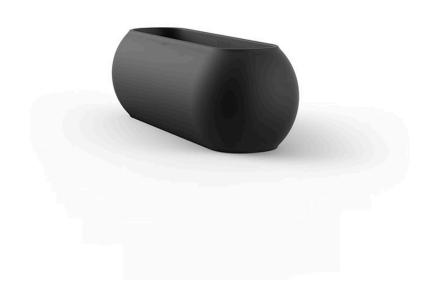

# Pal jardiniere

by Karim Rashid

**Pal** is, as the name suggests, a friendly and modern line of **indoor & outdoor furniture design** by <u>Karim Rashid</u> for the Spanish brand <u>Vondom</u>. This collection is a selection of **exclusive**, **minimalistic and colorful collections** of design furniture.

### Description

Pot made of polyethylene resin by rotational moulding. 100% Recyclable. Item suitable for indoor and outdoor use. Available in different finishes.