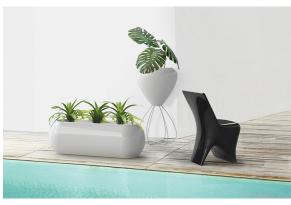

usly via the DMX transmitter (not included). There are two options to choose from: Professional XLR DMX and Home WIFI DMX. (Remote control included). Optional battery

**RGBW LED BATTERY** Ref. 51024Y



Unit with internal lighting with battery-powered RGBW LED technology. Includes charger and remote control for switching colors and charger. Available only in matte ice white finish.

**RGBW LED DMX BATTERY** Ref. 51024DY



Unit with internal lighting with RGBW LED technology and remote control unit for switching colors. Also controlLED by DMX-1024 (wireless), enabling communication between one or more products simultaneously via the DMX



transmitter (not included). There are two options to choose from: Professional XLR DMX and Home WIFI DMX. (Remote control included).

## **Ambients**