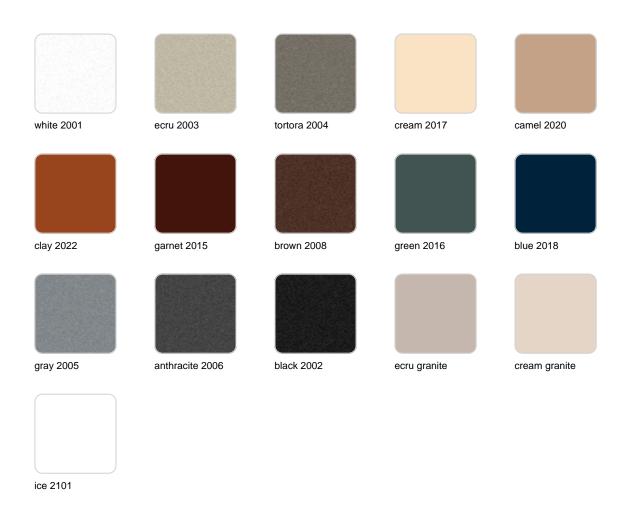

## **Finishes**

### finishes

#### BASIC Ref. 51024A

Matt Polyethylene

SELF-WATERING Ref. 51024R

Self-watering system included in all planters except those with basic finish

#### LACQUERED Ref. 51024F

Lacquered Polyethylene