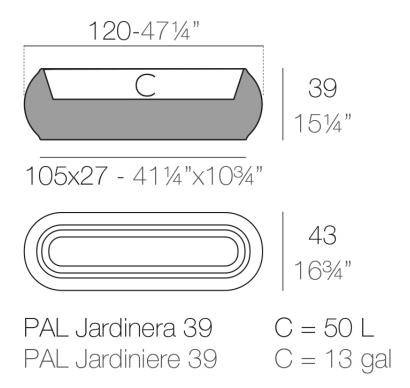

### Info

### Description

Pot made of polyethylene resin by rotational moulding. 100% Recyclable. Item suitable for indoor and outdoor use. Available in different finishes.